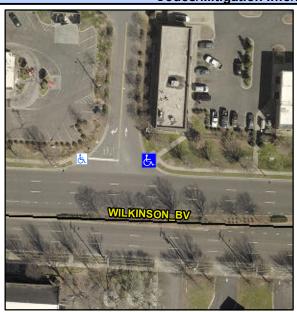

## Access Compliance Report Public Rights-of-Way (Curb Ramps)

Intersection ID: 10041752Main Street: WILKINSON\_BVCross Street: N/ALocation:NEADA ID: BE8DB4F2D545Ramp Type: BlendTrans1Initial Pass/Fail: FailOverall Compliance: NoSeverity Score: 1.25

## Field Measurements/Component Compliance

Street 1 Name ENTRANCE
Stop Condition-Street 1 StopSign
Street 2 Name N/A
Stop Condition-Street 2 N/A

Possible Solutions:

Remove & Replace Curb Ramp With Two New Directional Ramps or Equivalent.