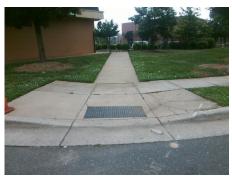

## Field Measurements/Component Compliance

Street 1 Name ENTRANCE
Stop Condition-Street 1 StopSign
Street 2 Name N/A
Stop Condition-Street 2 N/A

Possible Solutions:

Remove & Replace Curb Ramp With Two New Directional Ramps or Equivalent.

Surveyor Notes:

N/A

PROW/ADA:

Not Found, R304.5.3

Total Cost: \$ 3200.00

| Compliance Description |                       | Data | Compliance Description |                             | Data |
|------------------------|-----------------------|------|------------------------|-----------------------------|------|
| N/A                    | Ramp Length (in)      | 60.0 | Yes                    | BlendTrans Slope (%)        | 0.5  |
| Yes                    | Ramp Width (in)       | 53.0 | No                     | BlendTrans XSlope (%)       | 2.7  |
| N/A                    | Flare Type LT         | N/A  | N/A                    | Flare Type RT               | N/A  |
| N/A                    | Flare Slope LT (%)    | N/A  | N/A                    | Flare Slope RT (%)          | N/A  |
| N/A                    | Flare Traversable LT? | N/A  | N/A                    | Flare Traversable RT?       | N/A  |
| N/A                    | Landing Length (in)   | N/A  | N/A                    | DWS Provided?               | N/A  |
| N/A                    | Landing Width (in)    | N/A  | N/A                    | DWS Contrast?               | N/A  |
| N/A                    | Landing Slope (%)     | N/A  | N/A                    | DWS Length (in)             | N/A  |
| N/A                    | Landing X Slope (%)   | N/A  | N/A                    | DWS Full Width?             | N/A  |
| N/A                    | Landing Curb? (Y/N)   | N/A  | N/A                    | DWS Offset (in)             | N/A  |
| N/A                    | Shared Landing?       | N/A  |                        |                             |      |
| N/A                    | Gutter Ponding?       | N/A  | N/A                    | Gutter Slope (%)            | N/A  |
| N/A                    | Gutter Lip Ht (in)    | N/A  | N/A                    | Gutter X Slope (%)          | N/A  |
| N/A                    | Painted X Walk1?      | No   | N/A                    | Painted X Walk2?            | N/A  |
|                        | X Walk 1 Direction    | To W |                        | X Walk 2 Direction          | N/A  |
|                        | X Walk 1 Width (in)   | N/A  |                        | X Walk 2 Width (in)         | N/A  |
|                        | X Walk 1 Slope (%)    | 1.5  |                        | X Walk 2 Slope (%)          | N/A  |
|                        | X Walk 1 X Slope (%)  | 1.1  |                        | X Walk 2 X Slope (%)        | N/A  |
| N/A                    | Ramp inside XWalk1?   | N/A  | N/A                    | Ramp inside XWalk2?         | N/A  |
|                        | Road Slope (%)        | 1.1  |                        | Clear Space?                | N/A  |
|                        | Road X Slope (%)      | 1.5  | N/A                    | Clear Space to XWalk (in)   | N/A  |
| N/A                    | Any Obstructions?     | N/A  | N/A                    | Storm Grate/Utility Hazard? | N/A  |
|                        | Obstruction Type      |      |                        | Storm Grate/Utility Type    |      |
|                        |                       | N/A  |                        |                             | N/A  |
|                        |                       |      | Yes                    | Surface Condition? (G/P)    | Good |
|                        |                       |      |                        | Curb Slope (%)              | 9.5  |