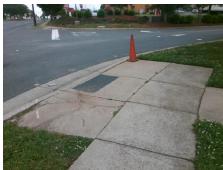

## Field Measurements/Component Compliance

Street 1 Name ENTRANCE
Stop Condition-Street 1 StopSign
Street 2 Name N/A
Stop Condition-Street 2 N/A

Possible Solutions:

Remove & Replace Curb Ramp With Two New Directional Ramps or Equivalent.

Surveyor Notes:

N/A

PROW/ADA:

Not Found, R304.5.3

Total Cost: \$ 3200.00

| Compliance Description |                       | Data | Compliance Description |                             | Data |
|------------------------|-----------------------|------|------------------------|-----------------------------|------|
| N/A                    | Ramp Length (in)      | 60.0 | Yes                    | BlendTrans Slope (%)        | 0.5  |
| Yes                    | Ramp Width (in)       | 53.0 | No                     | BlendTrans XSlope (%)       | 2.7  |
| N/A                    | Flare Type LT         | N/A  | N/A                    | Flare Type RT               | N/A  |
| N/A                    | Flare Slope LT (%)    | N/A  | N/A                    | Flare Slope RT (%)          | N/A  |
| N/A                    | Flare Traversable LT? | N/A  | N/A                    | Flare Traversable RT?       | N/A  |
| N/A                    | Landing Length (in)   | N/A  | N/A                    | DWS Provided?               | N/A  |
| N/A                    | Landing Width (in)    | N/A  | N/A                    | DWS Contrast?               | N/A  |
| N/A                    | Landing Slope (%)     | N/A  | N/A                    | DWS Length (in)             | N/A  |
| N/A                    | Landing X Slope (%)   | N/A  | N/A                    | DWS Full Width?             | N/A  |
| N/A                    | Landing Curb? (Y/N)   | N/A  | N/A                    | DWS Offset (in)             | N/A  |
| N/A                    | Shared Landing?       | N/A  |                        |                             |      |
| N/A                    | Gutter Ponding?       | N/A  | N/A                    | Gutter Slope (%)            | N/A  |
| N/A                    | Gutter Lip Ht (in)    | N/A  | N/A                    | Gutter X Slope (%)          | N/A  |
| N/A                    | Painted X Walk1?      | No   | N/A                    | Painted X Walk2?            | N/A  |
|                        | X Walk 1 Direction    | To W |                        | X Walk 2 Direction          | N/A  |
|                        | X Walk 1 Width (in)   | N/A  |                        | X Walk 2 Width (in)         | N/A  |
|                        | X Walk 1 Slope (%)    | 1.5  |                        | X Walk 2 Slope (%)          | N/A  |
|                        | X Walk 1 X Slope (%)  | 1.1  |                        | X Walk 2 X Slope (%)        | N/A  |
| N/A                    | Ramp inside XWalk1?   | N/A  | N/A                    | Ramp inside XWalk2?         | N/A  |
|                        | Road Slope (%)        | 1.1  |                        | Clear Space?                | N/A  |
|                        | Road X Slope (%)      | 1.5  | N/A                    | Clear Space to XWalk (in)   | N/A  |
| N/A                    | Any Obstructions?     | N/A  | N/A                    | Storm Grate/Utility Hazard? | N/A  |
|                        | Obstruction Type      |      |                        | Storm Grate/Utility Type    |      |
|                        |                       | N/A  |                        |                             | N/A  |
|                        |                       |      | Yes                    | Surface Condition? (G/P)    | Good |
|                        |                       |      |                        | Curb Slope (%)              | 9.5  |