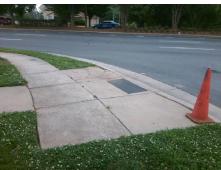

## Field Measurements/Component Compliance

Street 1 Name ENTRANCE
Stop Condition-Street 1 StopSign
Street 2 Name N/A
Stop Condition-Street 2 N/A

Possible Solutions:

Remove & Replace Curb Ramp With Two New Directional Ramps or Equivalent.

Surveyor Notes:

N/A

PROW/ADA:

Not Found, R304.5.3

Total Cost: \$ 3200.00

| Compliance Description |                       | Data | Compliance Description |                             | Data |
|------------------------|-----------------------|------|------------------------|-----------------------------|------|
| N/A                    | Ramp Length (in)      | 60.0 | Yes                    | BlendTrans Slope (%)        | 0.5  |
| Yes                    | Ramp Width (in)       | 53.0 | No                     | BlendTrans XSlope (%)       | 2.7  |
| N/A                    | Flare Type LT         | N/A  | N/A                    | Flare Type RT               | N/A  |
| N/A                    | Flare Slope LT (%)    | N/A  | N/A                    | Flare Slope RT (%)          | N/A  |
| N/A                    | Flare Traversable LT? | N/A  | N/A                    | Flare Traversable RT?       | N/A  |
| N/A                    | Landing Length (in)   | N/A  | N/A                    | DWS Provided?               | N/A  |
| N/A                    | Landing Width (in)    | N/A  | N/A                    | DWS Contrast?               | N/A  |
| N/A                    | Landing Slope (%)     | N/A  | N/A                    | DWS Length (in)             | N/A  |
| N/A                    | Landing X Slope (%)   | N/A  | N/A                    | DWS Full Width?             | N/A  |
| N/A                    | Landing Curb? (Y/N)   | N/A  | N/A                    | DWS Offset (in)             | N/A  |
| N/A                    | Shared Landing?       | N/A  |                        |                             |      |
| N/A                    | Gutter Ponding?       | N/A  | N/A                    | Gutter Slope (%)            | N/A  |
| N/A                    | Gutter Lip Ht (in)    | N/A  | N/A                    | Gutter X Slope (%)          | N/A  |
| N/A                    | Painted X Walk1?      | No   | N/A                    | Painted X Walk2?            | N/A  |
|                        | X Walk 1 Direction    | To W |                        | X Walk 2 Direction          | N/A  |
|                        | X Walk 1 Width (in)   | N/A  |                        | X Walk 2 Width (in)         | N/A  |
|                        | X Walk 1 Slope (%)    | 1.5  |                        | X Walk 2 Slope (%)          | N/A  |
|                        | X Walk 1 X Slope (%)  | 1.1  |                        | X Walk 2 X Slope (%)        | N/A  |
| N/A                    | Ramp inside XWalk1?   | N/A  | N/A                    | Ramp inside XWalk2?         | N/A  |
|                        | Road Slope (%)        | 1.1  |                        | Clear Space?                | N/A  |
|                        | Road X Slope (%)      | 1.5  | N/A                    | Clear Space to XWalk (in)   | N/A  |
| N/A                    | Any Obstructions?     | N/A  | N/A                    | Storm Grate/Utility Hazard? | N/A  |
|                        | Obstruction Type      |      |                        | Storm Grate/Utility Type    |      |
|                        |                       | N/A  |                        |                             | N/A  |
|                        |                       |      | Yes                    | Surface Condition? (G/P)    | Good |
|                        |                       |      |                        | Curb Slope (%)              | 9.5  |