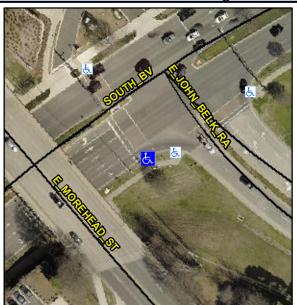

N/A N/A N/A N/A N/A

N/A

N/A

N/A

N/A N/A

N/A

N/A Good

Intersection ID: 51519 Main Street: E JOHN BELK RA **Cross Street: SOUTH BV** Location: SW Ramp Type: Perp Initial Pass/Fail: Fail **Overall Compliance: No Severity Score:** 8.75 ADA ID: BE9002075714

Flare Traversable RT?

Flare Type RT

**SOUTH BV** Street 1 Name Stop Condition-Street 2 Signal Street 2 Name N/A Stop Condition-Street 1 N/A

| "           | 1 COSIDIC COIGUION            |
|-------------|-------------------------------|
| -           | Possible Solutions:           |
|             | Remove & Replace Entire Ramp. |
| No. of Lot, |                               |
|             |                               |
|             |                               |
| No. of Lot  |                               |
| 1           | Surveyor Notes:               |
|             | N/A                           |
|             |                               |
| ALC: U      |                               |
| 200         |                               |
| Š           | PROW/ADA:                     |
| 3           | R304.5.1                      |
|             |                               |
| e,          |                               |
|             |                               |
|             |                               |
|             |                               |
|             |                               |