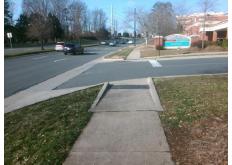

Intersection ID: 10026312 Main Street: FAIRVIEW\_RD Cross Street: N/A Location: NE

ADA ID: BE99E0680A93 Ramp Type: Directional1 Initial Pass/Fail: Fail Overall Compliance: No Severity Score: 1.25

Codes/Mitigation Info/Possible Solution