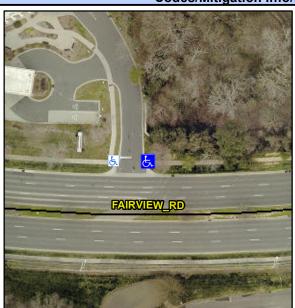

Intersection ID: 10026312 Main Street: FAIRVIEW\_RD Cross Street: N/A Location: NE

ADA ID: BE99E0680A93 Ramp Type: Directional1 Initial Pass/Fail: Fail Overall Compliance: No Severity Score: 1.25

Codes/Mitigation Info/Possible Solution