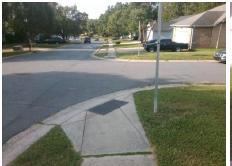

## Field Measurements/Component Compliance

Street 1 Name BRACEY CT
Stop Condition-Street 2 StopSign
Street 2 Name DUNFRIES RD
Stop Condition-Street 1 None

Possible Solutions:

Remove & Replace Curb Ramp With Two New Directional Ramps or Equivalent.

Surveyor Notes:

N/A

PROW/ADA:

Not Found, R304.2.2, R304.5.3

Total Cost: \$ 3200.00

| Field Measurements/Component Compliance |                       |      |                        |                             |      |
|-----------------------------------------|-----------------------|------|------------------------|-----------------------------|------|
| Compliance Description                  |                       | Data | Compliance Description |                             | Data |
| N/A                                     | Ramp Length (in)      | 51.0 | No                     | Ramp Slope (%)              | 9.6  |
| Yes                                     | Ramp Width (in)       | 48.0 | No                     | Ramp XSlope (%)             | 7.3  |
| N/A                                     | Flare Type LT         | N/A  | N/A                    | Flare Type RT               | N/A  |
| N/A                                     | Flare Slope LT (%)    | N/A  | N/A                    | Flare Slope RT (%)          | N/A  |
| N/A                                     | Flare Traversable LT? | N/A  | N/A                    | Flare Traversable RT?       | N/A  |
| N/A                                     | Landing Length (in)   | N/A  | N/A                    | DWS Provided?               | N/A  |
| N/A                                     | Landing Width (in)    | N/A  | N/A                    | DWS Contrast?               | N/A  |
| N/A                                     | Landing Slope (%)     | N/A  | N/A                    | DWS Length (in)             | N/A  |
| N/A                                     | Landing X Slope (%)   | N/A  | N/A                    | DWS Full Width?             | N/A  |
| N/A                                     | Landing Curb? (Y/N)   | N/A  | N/A                    | DWS Offset (in)             | N/A  |
| N/A                                     | Shared Landing?       | N/A  |                        |                             |      |
| N/A                                     | Gutter Ponding?       | N/A  | N/A                    | Gutter Slope (%)            | N/A  |
| N/A                                     | Gutter Lip Ht (in)    | N/A  | N/A                    | Gutter X Slope (%)          | N/A  |
| N/A                                     | Painted X Walk1?      | No   | N/A                    | Painted X Walk2?            | No   |
|                                         | X Walk 1 Direction    | To S |                        | X Walk 2 Direction          | То Е |
| N/A                                     | X Walk 1 Width (in)   | N/A  | N/A                    | X Walk 2 Width (in)         | N/A  |
|                                         | X Walk 1 Slope (%)    | 3.2  |                        | X Walk 2 Slope (%)          | 6.0  |
|                                         | X Walk 1 X Slope (%)  | 4.0  |                        | X Walk 2 X Slope (%)        | 6.5  |
| N/A                                     | Ramp inside XWalk1?   | N/A  | N/A                    | Ramp inside XWalk2?         | N/A  |
|                                         | Road Slope (%)        | 8.9  | N/A                    | Clear Space?                | N/A  |
|                                         | Road X Slope (%)      | 1.3  | N/A                    | Clear Space to XWalk (in)   | N/A  |
| N/A                                     | Any Obstructions?     | N/A  | N/A                    | Storm Grate/Utility Hazard? | N/A  |
|                                         | Obstruction Type      |      |                        | Storm Grate/Utility Type    |      |
|                                         |                       | N/A  |                        |                             | N/A  |
|                                         |                       |      | Yes                    | Surface Condition? (G/P)    | Good |
|                                         |                       | ,    | -                      | . ,                         |      |