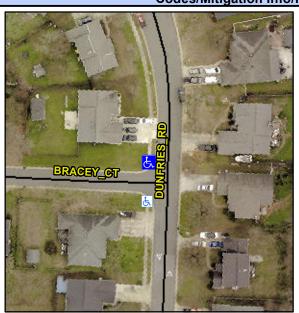

## Access Compliance Report Public Rights-of-Way (Curb Ramps)

Intersection ID: 19517 Main Street: BRACEY\_CT Cross Street: DUNFRIES\_RD Location: NW

ADA ID: BEAD4632CF14 Ramp Type: PerpDiag Initial Pass/Fail: Fail Overall Compliance: No Severity Score: 37.5