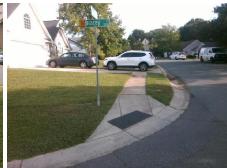

## Field Measurements/Component Compliance

Street 1 Name BRACEY CT
Stop Condition-Street 2 StopSign
Street 2 Name DUNFRIES RD
Stop Condition-Street 1 None

Possible Solutions:

Remove & Replace Curb Ramp With Two New Directional Ramps or Equivalent.

Surveyor Notes:

N/A

PROW/ADA:

Not Found, R304.2.2, R304.5.3

Total Cost: \$ 3200.00

| Field Measurements/Component Compliance |                       |      |                        |                             |      |
|-----------------------------------------|-----------------------|------|------------------------|-----------------------------|------|
| Compliance Description                  |                       | Data | Compliance Description |                             | Data |
| N/A                                     | Ramp Length (in)      | 51.0 | No                     | Ramp Slope (%)              | 9.6  |
| Yes                                     | Ramp Width (in)       | 48.0 | No                     | Ramp XSlope (%)             | 7.3  |
| N/A                                     | Flare Type LT         | N/A  | N/A                    | Flare Type RT               | N/A  |
| N/A                                     | Flare Slope LT (%)    | N/A  | N/A                    | Flare Slope RT (%)          | N/A  |
| N/A                                     | Flare Traversable LT? | N/A  | N/A                    | Flare Traversable RT?       | N/A  |
| N/A                                     | Landing Length (in)   | N/A  | N/A                    | DWS Provided?               | N/A  |
| N/A                                     | Landing Width (in)    | N/A  | N/A                    | DWS Contrast?               | N/A  |
| N/A                                     | Landing Slope (%)     | N/A  | N/A                    | DWS Length (in)             | N/A  |
| N/A                                     | Landing X Slope (%)   | N/A  | N/A                    | DWS Full Width?             | N/A  |
| N/A                                     | Landing Curb? (Y/N)   | N/A  | N/A                    | DWS Offset (in)             | N/A  |
| N/A                                     | Shared Landing?       | N/A  |                        |                             |      |
| N/A                                     | Gutter Ponding?       | N/A  | N/A                    | Gutter Slope (%)            | N/A  |
| N/A                                     | Gutter Lip Ht (in)    | N/A  | N/A                    | Gutter X Slope (%)          | N/A  |
| N/A                                     | Painted X Walk1?      | No   | N/A                    | Painted X Walk2?            | No   |
|                                         | X Walk 1 Direction    | To S |                        | X Walk 2 Direction          | То Е |
| N/A                                     | X Walk 1 Width (in)   | N/A  | N/A                    | X Walk 2 Width (in)         | N/A  |
|                                         | X Walk 1 Slope (%)    | 3.2  |                        | X Walk 2 Slope (%)          | 6.0  |
|                                         | X Walk 1 X Slope (%)  | 4.0  |                        | X Walk 2 X Slope (%)        | 6.5  |
| N/A                                     | Ramp inside XWalk1?   | N/A  | N/A                    | Ramp inside XWalk2?         | N/A  |
|                                         | Road Slope (%)        | 8.9  | N/A                    | Clear Space?                | N/A  |
|                                         | Road X Slope (%)      | 1.3  | N/A                    | Clear Space to XWalk (in)   | N/A  |
| N/A                                     | Any Obstructions?     | N/A  | N/A                    | Storm Grate/Utility Hazard? | N/A  |
|                                         | Obstruction Type      |      |                        | Storm Grate/Utility Type    |      |
|                                         |                       | N/A  |                        |                             | N/A  |
|                                         |                       |      | Yes                    | Surface Condition? (G/P)    | Good |
|                                         |                       | ,    | -                      | . ,                         |      |