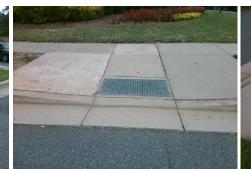

## Access Compliance Report Public Rights-of-Way (Curb Ramps)

| Intersection ID: 12280                  | Main Sti            | Cross Street: HARRISBURG_RD  |                                         |                                                |                   |                    | Location: | NW                          |       |
|-----------------------------------------|---------------------|------------------------------|-----------------------------------------|------------------------------------------------|-------------------|--------------------|-----------|-----------------------------|-------|
| ADA ID: BEB04E09B1F5                    | Ramp Type: Perp     |                              |                                         | Initial Pass/Fail: Fail Overall Compliance: No |                   |                    |           | o Severity Score:           | 13.75 |
| Codes/Mitigation Info/Possible Solution |                     |                              | Field Measurements/Component Compliance |                                                |                   |                    |           |                             |       |
|                                         | Possible Solutions: |                              |                                         |                                                |                   | liance Description | Data      |                             |       |
|                                         |                     | Remove & Replace Entire Ramp | N/A                                     | Ram                                            | np Length (in)    | 83.5               | No        | Ramp Slope (%)              | 8.4   |
|                                         | the off             |                              | Yes                                     | Ram                                            | np Width (in)     | 49.0               | No        | Ramp XSlope (%)             | 4.7   |
|                                         | C Mala              |                              | N/A                                     | Flar                                           | e Type LT         | N/A                | N/A       | Flare Type RT               | N/A   |
| 6                                       |                     |                              | N/A                                     | Flar                                           | e Slope LT (%)    | N/A                | N/A       | Flare Slope RT (%)          | N/A   |
|                                         |                     |                              | N/A                                     | Flare                                          | e Traversable LT? | N/A                | N/A       | Flare Traversable RT?       | N/A   |
|                                         | 3                   |                              | N/A                                     | Land                                           | ding Length (in)  | N/A                | N/A       | DWS Provided?               | N/A   |
| A A A A A A A A A A A A A A A A A A A   | SI A                | Surveyor Notes:              | N/A                                     | Land                                           | ding Width (in)   | N/A                | N/A       | DWS Contrast?               | N/A   |
| Though the                              | SI SA               | N/A                          | N/A                                     | Land                                           | ding Slope (%)    | N/A                | N/A       | DWS Length (in)             | N/A   |
| RUN                                     | 3/ 11/              |                              | N/A                                     | Land                                           | ding X Slope (%)  | N/A                | N/A       | DWS Full Width?             | N/A   |
| t. Sop a                                | No.                 |                              | N/A                                     | Land                                           | ding Curb? (Y/N)  | N/A                | N/A       | DWS Offset (in)             | N/A   |
| b.                                      | 1 4 m 10            |                              | N/A                                     |                                                | red Landing?      | N/A                |           |                             |       |
| and the second second                   | 17                  | PROW/ADA:                    | N/A                                     | Gutt                                           | ter Ponding?      | N/A                | N/A       | Gutter Slope (%)            | N/A   |
|                                         | C C                 | R304.2.2, R304.5.3           | N/A                                     | Gutt                                           | ter Lip Ht (in)   | 1.0                | N/A       | Gutter X Slope (%)          | N/A   |
|                                         | and the second      | ,                            | N/A                                     | Pain                                           | ited X Walk1?     | No                 | N/A       | Painted X Walk2?            | N/A   |
|                                         | Re our An           | 5                            |                                         | XW                                             | alk 1 Direction   | To SW              |           | X Walk 2 Direction          | N/A   |
|                                         | ALL AND             |                              | N/A                                     | XW                                             | alk 1 Width (in)  | N/A                | N/A       | X Walk 2 Width (in)         | N/A   |
| Street 1 Name                           | FIRST RUN CT        | -                            |                                         | XW                                             | alk 1 Slope (%)   | 1.3                |           | X Walk 2 Slope (%)          | N/A   |
| Stop Condition-Street 2                 | StopSign            |                              |                                         | XW                                             | alk 1 X Slope (%) | 4.2                |           | X Walk 2 X Slope (%)        | N/A   |
| Street 2 Name                           | N/A                 |                              | N/A                                     | Ram                                            | np inside XWalk1? | N/A                | N/A       | Ramp inside XWalk2?         | N/A   |
| Stop Condition-Street 1                 | N/A                 |                              |                                         | Roa                                            | d Slope (%)       | N/A                | N/A       | Clear Space?                | N/A   |
|                                         |                     |                              |                                         | Roa                                            | d X Slope (%)     | N/A                | N/A       | Clear Space to XWalk (in)   | N/A   |
|                                         |                     |                              | N/A                                     |                                                | Obstructions?     | N/A                | N/A       | Storm Grate/Utility Hazard? | N/A   |
|                                         |                     | Total Cost: \$ 1             | 850.00                                  |                                                | truction Type     |                    |           | Storm Grate/Utility Type    |       |
|                                         |                     |                              |                                         |                                                |                   | N/A                |           |                             | N/A   |