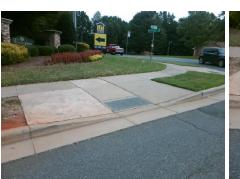

## Access Compliance Report Public Rights-of-Way (Curb Ramps)

| Intersection ID: 12280                  | Main Sti            | Cross Street: HARRISBURG_RD  |                                         |                                                |                   |                    | Location: | NW                          |       |
|-----------------------------------------|---------------------|------------------------------|-----------------------------------------|------------------------------------------------|-------------------|--------------------|-----------|-----------------------------|-------|
| ADA ID: BEB04E09B1F5                    | Ramp Type: Perp     |                              |                                         | Initial Pass/Fail: Fail Overall Compliance: No |                   |                    |           | o Severity Score:           | 13.75 |
| Codes/Mitigation Info/Possible Solution |                     |                              | Field Measurements/Component Compliance |                                                |                   |                    |           |                             |       |
|                                         | Possible Solutions: |                              |                                         |                                                |                   | liance Description | Data      |                             |       |
|                                         |                     | Remove & Replace Entire Ramp | N/A                                     | Ram                                            | np Length (in)    | 83.5               | No        | Ramp Slope (%)              | 8.4   |
|                                         | the off             |                              | Yes                                     | Ram                                            | np Width (in)     | 49.0               | No        | Ramp XSlope (%)             | 4.7   |
|                                         | C Mala              |                              | N/A                                     | Flar                                           | e Type LT         | N/A                | N/A       | Flare Type RT               | N/A   |
| 6                                       |                     |                              | N/A                                     | Flar                                           | e Slope LT (%)    | N/A                | N/A       | Flare Slope RT (%)          | N/A   |
|                                         |                     |                              | N/A                                     | Flare                                          | e Traversable LT? | N/A                | N/A       | Flare Traversable RT?       | N/A   |
|                                         | 3                   |                              | N/A                                     | Land                                           | ding Length (in)  | N/A                | N/A       | DWS Provided?               | N/A   |
| A A A A A A A A A A A A A A A A A A A   | SI A                | Surveyor Notes:              | N/A                                     | Land                                           | ding Width (in)   | N/A                | N/A       | DWS Contrast?               | N/A   |
| Though the                              | SI SA               | N/A                          | N/A                                     | Land                                           | ding Slope (%)    | N/A                | N/A       | DWS Length (in)             | N/A   |
| RUN                                     | 3/ 11/              |                              | N/A                                     | Land                                           | ding X Slope (%)  | N/A                | N/A       | DWS Full Width?             | N/A   |
| t. Sop a                                | No.                 |                              | N/A                                     | Land                                           | ding Curb? (Y/N)  | N/A                | N/A       | DWS Offset (in)             | N/A   |
| b.                                      | 1 4 m 10            |                              | N/A                                     |                                                | red Landing?      | N/A                |           |                             |       |
| and the second second                   | 17                  | PROW/ADA:                    | N/A                                     | Gutt                                           | ter Ponding?      | N/A                | N/A       | Gutter Slope (%)            | N/A   |
|                                         | C C                 | R304.2.2, R304.5.3           | N/A                                     | Gutt                                           | ter Lip Ht (in)   | 1.0                | N/A       | Gutter X Slope (%)          | N/A   |
|                                         | and the second      | ,                            | N/A                                     | Pain                                           | ited X Walk1?     | No                 | N/A       | Painted X Walk2?            | N/A   |
|                                         | Re our An           | 5                            |                                         | XW                                             | alk 1 Direction   | To SW              |           | X Walk 2 Direction          | N/A   |
|                                         | ALL AND             |                              | N/A                                     | XW                                             | alk 1 Width (in)  | N/A                | N/A       | X Walk 2 Width (in)         | N/A   |
| Street 1 Name                           | FIRST RUN CT        | -                            |                                         | XW                                             | alk 1 Slope (%)   | 1.3                |           | X Walk 2 Slope (%)          | N/A   |
| Stop Condition-Street 2                 | StopSign            |                              |                                         | XW                                             | alk 1 X Slope (%) | 4.2                |           | X Walk 2 X Slope (%)        | N/A   |
| Street 2 Name                           | N/A                 |                              | N/A                                     | Ram                                            | np inside XWalk1? | N/A                | N/A       | Ramp inside XWalk2?         | N/A   |
| Stop Condition-Street 1                 | N/A                 |                              |                                         | Roa                                            | d Slope (%)       | N/A                | N/A       | Clear Space?                | N/A   |
|                                         |                     |                              |                                         | Roa                                            | d X Slope (%)     | N/A                | N/A       | Clear Space to XWalk (in)   | N/A   |
|                                         |                     |                              | N/A                                     |                                                | Obstructions?     | N/A                | N/A       | Storm Grate/Utility Hazard? | N/A   |
|                                         |                     | Total Cost: \$ 1             | 850.00                                  |                                                | truction Type     |                    |           | Storm Grate/Utility Type    |       |
|                                         |                     |                              |                                         |                                                |                   | N/A                |           |                             | N/A   |