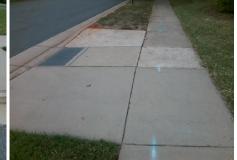

## Access Compliance Report Public Rights-of-Way (Curb Ramps)

| Intersection ID: 12280                  | Main Sti            | Cross Street: HARRISBURG_RD  |                                         |                                                |                   |                    | Location: | NW                          |       |
|-----------------------------------------|---------------------|------------------------------|-----------------------------------------|------------------------------------------------|-------------------|--------------------|-----------|-----------------------------|-------|
| ADA ID: BEB04E09B1F5                    | Ramp Type: Perp     |                              |                                         | Initial Pass/Fail: Fail Overall Compliance: No |                   |                    |           | o Severity Score:           | 13.75 |
| Codes/Mitigation Info/Possible Solution |                     |                              | Field Measurements/Component Compliance |                                                |                   |                    |           |                             |       |
|                                         | Possible Solutions: |                              |                                         |                                                |                   | liance Description | Data      |                             |       |
|                                         |                     | Remove & Replace Entire Ramp | N/A                                     | Ram                                            | np Length (in)    | 83.5               | No        | Ramp Slope (%)              | 8.4   |
|                                         | the off             |                              | Yes                                     | Ram                                            | np Width (in)     | 49.0               | No        | Ramp XSlope (%)             | 4.7   |
|                                         | C Mala              |                              | N/A                                     | Flar                                           | e Type LT         | N/A                | N/A       | Flare Type RT               | N/A   |
| 6                                       |                     |                              | N/A                                     | Flar                                           | e Slope LT (%)    | N/A                | N/A       | Flare Slope RT (%)          | N/A   |
|                                         |                     |                              | N/A                                     | Flare                                          | e Traversable LT? | N/A                | N/A       | Flare Traversable RT?       | N/A   |
|                                         | 3                   |                              | N/A                                     | Land                                           | ding Length (in)  | N/A                | N/A       | DWS Provided?               | N/A   |
| A A A A A A A A A A A A A A A A A A A   | SI A                | Surveyor Notes:              | N/A                                     | Land                                           | ding Width (in)   | N/A                | N/A       | DWS Contrast?               | N/A   |
| Though the                              | SI SA               | N/A                          | N/A                                     | Land                                           | ding Slope (%)    | N/A                | N/A       | DWS Length (in)             | N/A   |
| RUN                                     | 3/ 11/              |                              | N/A                                     | Land                                           | ding X Slope (%)  | N/A                | N/A       | DWS Full Width?             | N/A   |
| t. Sop a                                | No.                 |                              | N/A                                     | Land                                           | ding Curb? (Y/N)  | N/A                | N/A       | DWS Offset (in)             | N/A   |
| b.                                      | 1 4 m 10            |                              | N/A                                     |                                                | red Landing?      | N/A                |           |                             |       |
| and the second second                   | 17                  | PROW/ADA:                    | N/A                                     | Gutt                                           | ter Ponding?      | N/A                | N/A       | Gutter Slope (%)            | N/A   |
|                                         | C C                 | R304.2.2, R304.5.3           | N/A                                     | Gutt                                           | ter Lip Ht (in)   | 1.0                | N/A       | Gutter X Slope (%)          | N/A   |
|                                         | and the second      | ,                            | N/A                                     | Pain                                           | ited X Walk1?     | No                 | N/A       | Painted X Walk2?            | N/A   |
|                                         | Re our An           | 5                            |                                         | XW                                             | alk 1 Direction   | To SW              |           | X Walk 2 Direction          | N/A   |
|                                         | ALL AND             |                              | N/A                                     | XW                                             | alk 1 Width (in)  | N/A                | N/A       | X Walk 2 Width (in)         | N/A   |
| Street 1 Name                           | FIRST RUN CT        | -                            |                                         | XW                                             | alk 1 Slope (%)   | 1.3                |           | X Walk 2 Slope (%)          | N/A   |
| Stop Condition-Street 2                 | StopSign            |                              |                                         | XW                                             | alk 1 X Slope (%) | 4.2                |           | X Walk 2 X Slope (%)        | N/A   |
| Street 2 Name                           | N/A                 |                              | N/A                                     | Ram                                            | np inside XWalk1? | N/A                | N/A       | Ramp inside XWalk2?         | N/A   |
| Stop Condition-Street 1                 | N/A                 |                              |                                         | Roa                                            | d Slope (%)       | N/A                | N/A       | Clear Space?                | N/A   |
|                                         |                     |                              |                                         | Roa                                            | d X Slope (%)     | N/A                | N/A       | Clear Space to XWalk (in)   | N/A   |
|                                         |                     |                              | N/A                                     |                                                | Obstructions?     | N/A                | N/A       | Storm Grate/Utility Hazard? | N/A   |
|                                         |                     | Total Cost: \$ 1             | 850.00                                  |                                                | truction Type     |                    |           | Storm Grate/Utility Type    |       |
|                                         |                     |                              |                                         |                                                |                   | N/A                |           |                             | N/A   |