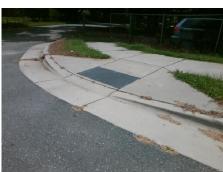

| Remove & Replace Entire Ramp.  |
|--------------------------------|
|                                |
|                                |
|                                |
|                                |
|                                |
| 1                              |
| Surveyor Notes:                |
| N/A                            |
|                                |
|                                |
|                                |
|                                |
| PROW/ADA:                      |
| Not Found, R304.5.1, R304.2.2, |
| R304.5.3                       |
|                                |
|                                |
| •                              |
|                                |
|                                |
|                                |

Total Cost:

1850.00

| Compliance Description Data Compliance Description Data |                       |      |     |                             | Data |
|---------------------------------------------------------|-----------------------|------|-----|-----------------------------|------|
| N/A                                                     | Ramp Length (in)      | 58.5 | No  | Ramp Slope (%)              | 9.7  |
| No                                                      | Ramp Width (in)       | 47.0 | No  | Ramp XSlope (%)             | 2.3  |
| N/A                                                     | Flare Type LT         | N/A  | N/A | Flare Type RT               | N/A  |
| N/A                                                     | Flare Slope LT (%)    | N/A  | N/A | Flare Slope RT (%)          | N/A  |
| N/A                                                     | Flare Traversable LT? | N/A  | N/A | Flare Traversable RT?       | N/A  |
| N/A                                                     | Landing Length (in)   | N/A  | N/A | DWS Provided?               | N/A  |
| N/A                                                     | Landing Width (in)    | N/A  | N/A | DWS Contrast?               | N/A  |
| N/A                                                     | Landing Slope (%)     | N/A  | N/A | DWS Length (in)             | N/A  |
| N/A                                                     | Landing X Slope (%)   | N/A  | N/A | DWS Full Width?             | N/A  |
| N/A                                                     | Landing Curb? (Y/N)   | N/A  | N/A | DWS Offset (in)             | N/A  |
| N/A                                                     | Shared Landing?       | N/A  |     |                             |      |
| N/A                                                     | Gutter Ponding?       | N/A  | N/A | Gutter Slope (%)            | N/A  |
| N/A                                                     | Gutter Lip Ht (in)    | N/A  | N/A | Gutter X Slope (%)          | N/A  |
| N/A                                                     | Painted X Walk1?      | No   | N/A | Painted X Walk2?            | N/A  |
|                                                         | X Walk 1 Direction    | To E |     | X Walk 2 Direction          | N/A  |
| N/A                                                     | X Walk 1 Width (in)   | N/A  | N/A | X Walk 2 Width (in)         | N/A  |
|                                                         | X Walk 1 Slope (%)    | 0.6  |     | X Walk 2 Slope (%)          | N/A  |
|                                                         | X Walk 1 X Slope (%)  | 1.0  |     | X Walk 2 X Slope (%)        | N/A  |
| N/A                                                     | Ramp inside XWalk1?   | N/A  | N/A | Ramp inside XWalk2?         | N/A  |
|                                                         | Road Slope (%)        | N/A  | N/A | Clear Space?                | N/A  |
|                                                         | Road X Slope (%)      | N/A  | N/A | Clear Space to XWalk (in)   | N/A  |
| N/A                                                     | Any Obstructions?     | N/A  | N/A | Storm Grate/Utility Hazard? | N/A  |
|                                                         | Obstruction Type      |      |     | Storm Grate/Utility Type    |      |
|                                                         |                       | N/A  |     |                             | N/A  |
|                                                         |                       |      | Yes | Surface Condition? (G/P)    | Good |
|                                                         |                       |      |     |                             |      |