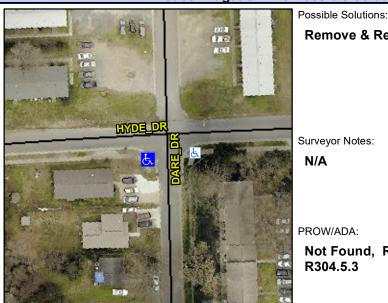

## Access Compliance Report Public Rights-of-Way (Curb Ramps)

Intersection ID: 8578Main Street: DARE\_DRCross Street: HYDE\_DRLocation:SWADA ID: BEB4671E9127Ramp Type: PerpInitial Pass/Fail: FailOverall Compliance: NoSeverity Score:22.5

## Field Measurements/Component Compliance

| Street 1 Name           | DARE DR  |
|-------------------------|----------|
| Stop Condition-Street 2 | StopSign |
| Street 2 Name           | N/A      |
| Stop Condition-Street 1 | N/A      |

| Remove & Replace Entire Ramp.  |
|--------------------------------|
|                                |
|                                |
|                                |
|                                |
|                                |
| 1                              |
| Surveyor Notes:                |
| N/A                            |
|                                |
|                                |
|                                |
|                                |
| PROW/ADA:                      |
| Not Found, R304.5.1, R304.2.2, |
| R304.5.3                       |
|                                |
|                                |
| •                              |
|                                |
|                                |
|                                |