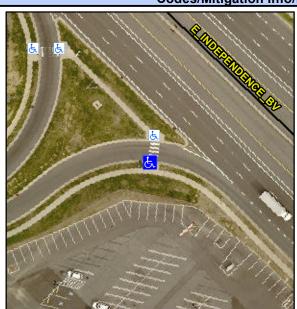

## Access Compliance Report Public Rights-of-Way (Curb Ramps)

Intersection ID: 10025447 Main Street: E\_INDEPENDENCE\_BV Cross Street: N/A Location: S

ADA ID: BEC2B9676D92 Ramp Type: Perp Initial Pass/Fail: Pass Overall Compliance: No Severity Score: 0

## Field Measurements/Component Compliance

Street 1 Name E INDEPENDENCE BV
Stop Condition-Street 2 StopSign
Street 2 Name N/A
Stop Condition-Street 1 N/A

Possible Solutions:

Remove & Replace Entire Ramp.