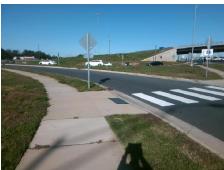

Surveyor Notes:

N/A

PROW/ADA:

Not Found

Total Cost: \$ 1850.00

| Compliance Description |                       | Data   | Comp | oliance Description         | Data |
|------------------------|-----------------------|--------|------|-----------------------------|------|
| N/A                    | Ramp Length (in)      | 65.0   | Yes  | Ramp Slope (%)              | 8.2  |
| Yes                    | Ramp Width (in)       | 60.0   | Yes  | Ramp XSlope (%)             | 1.6  |
| N/A                    | Flare Type LT         | Sloped | N/A  | Flare Type RT               | N/A  |
| N/A                    | Flare Slope LT (%)    | 6.3    | Yes  | Flare Slope RT (%)          | 5.4  |
| N/A                    | Flare Traversable LT? | Yes    | N/A  | Flare Traversable RT?       | Yes  |
| Yes                    | Landing Length (in)   | 70.0   | Yes  | DWS Provided?               | Yes  |
| Yes                    | Landing Width (in)    | 60.0   | Yes  | DWS Contrast?               | Yes  |
| Yes                    | Landing Slope (%)     | 1.5    | Yes  | DWS Length (in)             | 24.0 |
| Yes                    | Landing X Slope (%)   | 0.8    | Yes  | DWS Full Width?             | Yes  |
| N/A                    | Landing Curb? (Y/N)   | No     | Yes  | DWS Offset (in)             | 0.0  |
| N/A                    | Shared Landing?       | No     |      |                             |      |
| Yes                    | Gutter Ponding?       | No     | Yes  | Gutter Slope (%)            | 1.0  |
| Yes                    | Gutter Lip Ht (in)    | 0.0    | Yes  | Gutter X Slope (%)          | 0.0  |
| N/A                    | Painted X Walk1?      | Yes    | N/A  | Painted X Walk2?            | N/A  |
|                        | X Walk 1 Direction    | To N   |      | X Walk 2 Direction          | N/A  |
| N/A                    | X Walk 1 Width (in)   | 119.5  | N/A  | X Walk 2 Width (in)         | N/A  |
|                        | X Walk 1 Slope (%)    | 4.8    |      | X Walk 2 Slope (%)          | N/A  |
|                        | X Walk 1 X Slope (%)  | 0.7    |      | X Walk 2 X Slope (%)        | N/A  |
| Yes                    | Ramp inside XWalk1?   | Yes    | N/A  | Ramp inside XWalk2?         | N/A  |
|                        | Road Slope (%)        | N/A    | N/A  | Clear Space?                | Yes  |
|                        | Road X Slope (%)      | N/A    | N/A  | Clear Space to XWalk (in)   | N/A  |
| Yes                    | Any Obstructions?     | No     | Yes  | Storm Grate/Utility Hazard? | No   |
|                        | Obstruction Type      |        | l    | Storm Grate/Utility Type    |      |
|                        |                       | N/A    |      |                             | N/A  |