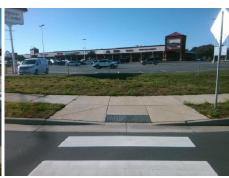

Surveyor Notes:

N/A

PROW/ADA:

Not Found

Total Cost: \$ 1850.00

| Compliance Description |                       | Data   | Comp | oliance Description         | Data |
|------------------------|-----------------------|--------|------|-----------------------------|------|
| N/A                    | Ramp Length (in)      | 65.0   | Yes  | Ramp Slope (%)              | 8.2  |
| Yes                    | Ramp Width (in)       | 60.0   | Yes  | Ramp XSlope (%)             | 1.6  |
| N/A                    | Flare Type LT         | Sloped | N/A  | Flare Type RT               | N/A  |
| N/A                    | Flare Slope LT (%)    | 6.3    | Yes  | Flare Slope RT (%)          | 5.4  |
| N/A                    | Flare Traversable LT? | Yes    | N/A  | Flare Traversable RT?       | Yes  |
| Yes                    | Landing Length (in)   | 70.0   | Yes  | DWS Provided?               | Yes  |
| Yes                    | Landing Width (in)    | 60.0   | Yes  | DWS Contrast?               | Yes  |
| Yes                    | Landing Slope (%)     | 1.5    | Yes  | DWS Length (in)             | 24.0 |
| Yes                    | Landing X Slope (%)   | 0.8    | Yes  | DWS Full Width?             | Yes  |
| N/A                    | Landing Curb? (Y/N)   | No     | Yes  | DWS Offset (in)             | 0.0  |
| N/A                    | Shared Landing?       | No     |      |                             |      |
| Yes                    | Gutter Ponding?       | No     | Yes  | Gutter Slope (%)            | 1.0  |
| Yes                    | Gutter Lip Ht (in)    | 0.0    | Yes  | Gutter X Slope (%)          | 0.0  |
| N/A                    | Painted X Walk1?      | Yes    | N/A  | Painted X Walk2?            | N/A  |
|                        | X Walk 1 Direction    | To N   |      | X Walk 2 Direction          | N/A  |
| N/A                    | X Walk 1 Width (in)   | 119.5  | N/A  | X Walk 2 Width (in)         | N/A  |
|                        | X Walk 1 Slope (%)    | 4.8    |      | X Walk 2 Slope (%)          | N/A  |
|                        | X Walk 1 X Slope (%)  | 0.7    |      | X Walk 2 X Slope (%)        | N/A  |
| Yes                    | Ramp inside XWalk1?   | Yes    | N/A  | Ramp inside XWalk2?         | N/A  |
|                        | Road Slope (%)        | N/A    | N/A  | Clear Space?                | Yes  |
|                        | Road X Slope (%)      | N/A    | N/A  | Clear Space to XWalk (in)   | N/A  |
| Yes                    | Any Obstructions?     | No     | Yes  | Storm Grate/Utility Hazard? | No   |
|                        | Obstruction Type      |        | l    | Storm Grate/Utility Type    |      |
|                        |                       | N/A    |      |                             | N/A  |