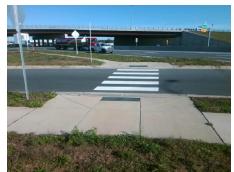

Surveyor Notes:

N/A

PROW/ADA:

Not Found

Total Cost: \$ 1850.00

| Compliance Description |                       | Data   | Comp | oliance Description         | Data |
|------------------------|-----------------------|--------|------|-----------------------------|------|
| N/A                    | Ramp Length (in)      | 65.0   | Yes  | Ramp Slope (%)              | 8.2  |
| Yes                    | Ramp Width (in)       | 60.0   | Yes  | Ramp XSlope (%)             | 1.6  |
| N/A                    | Flare Type LT         | Sloped | N/A  | Flare Type RT               | N/A  |
| N/A                    | Flare Slope LT (%)    | 6.3    | Yes  | Flare Slope RT (%)          | 5.4  |
| N/A                    | Flare Traversable LT? | Yes    | N/A  | Flare Traversable RT?       | Yes  |
| Yes                    | Landing Length (in)   | 70.0   | Yes  | DWS Provided?               | Yes  |
| Yes                    | Landing Width (in)    | 60.0   | Yes  | DWS Contrast?               | Yes  |
| Yes                    | Landing Slope (%)     | 1.5    | Yes  | DWS Length (in)             | 24.0 |
| Yes                    | Landing X Slope (%)   | 0.8    | Yes  | DWS Full Width?             | Yes  |
| N/A                    | Landing Curb? (Y/N)   | No     | Yes  | DWS Offset (in)             | 0.0  |
| N/A                    | Shared Landing?       | No     |      |                             |      |
| Yes                    | Gutter Ponding?       | No     | Yes  | Gutter Slope (%)            | 1.0  |
| Yes                    | Gutter Lip Ht (in)    | 0.0    | Yes  | Gutter X Slope (%)          | 0.0  |
| N/A                    | Painted X Walk1?      | Yes    | N/A  | Painted X Walk2?            | N/A  |
|                        | X Walk 1 Direction    | To N   |      | X Walk 2 Direction          | N/A  |
| N/A                    | X Walk 1 Width (in)   | 119.5  | N/A  | X Walk 2 Width (in)         | N/A  |
|                        | X Walk 1 Slope (%)    | 4.8    |      | X Walk 2 Slope (%)          | N/A  |
|                        | X Walk 1 X Slope (%)  | 0.7    |      | X Walk 2 X Slope (%)        | N/A  |
| Yes                    | Ramp inside XWalk1?   | Yes    | N/A  | Ramp inside XWalk2?         | N/A  |
|                        | Road Slope (%)        | N/A    | N/A  | Clear Space?                | Yes  |
|                        | Road X Slope (%)      | N/A    | N/A  | Clear Space to XWalk (in)   | N/A  |
| Yes                    | Any Obstructions?     | No     | Yes  | Storm Grate/Utility Hazard? | No   |
|                        | Obstruction Type      |        | l    | Storm Grate/Utility Type    |      |
|                        |                       | N/A    |      |                             | N/A  |