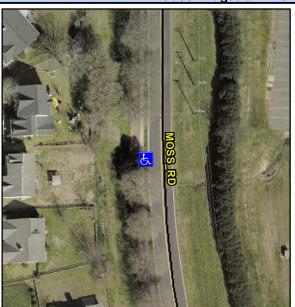

## Access Compliance Report Public Rights-of-Way (Curb Ramps)

Intersection ID: 10032247 Main Street: MOSS\_RD Cross Street: N/A Location: W

ADA ID: BEC56930A829 Ramp Type: BlendTrans2 Initial Pass/Fail: Pass Overall Compliance: No Severity Score: 10

## Field Measurements/Component Compliance

Street 1 Name MOSS RD
Stop Condition-Street 1 None
Street 2 Name N/A
Stop Condition-Street 2 N/A

Possible Solutions:

Remove & Replace Curb Ramp With
Two New Directional Ramps or
Equivalent.