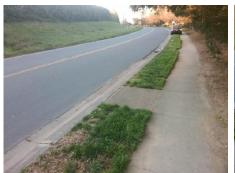

## Field Measurements/Component Compliance

Street 1 Name MOSS RD
Stop Condition-Street 1 None
Street 2 Name N/A
Stop Condition-Street 2 N/A

Possible Solutions:

Remove & Replace Curb Ramp With
Two New Directional Ramps or
Equivalent.

Surveyor Notes:

N/A

PROW/ADA:

Not Found, R305

Total Cost: \$ 3200.00

| Field Measurements/Component Compnance |                       |      |                        |                             |      |
|----------------------------------------|-----------------------|------|------------------------|-----------------------------|------|
| Compliance Description                 |                       | Data | Compliance Description |                             | Data |
| N/A                                    | Ramp Length (in)      | 97.0 | Yes                    | BlendTrans Slope (%)        | 1.6  |
| Yes                                    | Ramp Width (in)       | 60.0 | Yes                    | BlendTrans XSlope (%)       | 0.1  |
| N/A                                    | Flare Type LT         | None | N/A                    | Flare Type RT               | None |
| N/A                                    | Flare Slope LT (%)    | N/A  | N/A                    | Flare Slope RT (%)          | N/A  |
| N/A                                    | Flare Traversable LT? | N/A  | N/A                    | Flare Traversable RT?       | N/A  |
| N/A                                    | Landing Length (in)   | N/A  | No                     | DWS Provided?               | No   |
| N/A                                    | Landing Width (in)    | N/A  | N/A                    | DWS Contrast?               | No   |
| N/A                                    | Landing Slope (%)     | N/A  | N/A                    | DWS Length (in)             | N/A  |
| N/A                                    | Landing X Slope (%)   | N/A  | N/A                    | DWS Full Width?             | No   |
| N/A                                    | Landing Curb? (Y/N)   | No   | N/A                    | DWS Offset (in)             | N/A  |
| N/A                                    | Shared Landing?       | No   |                        |                             |      |
| Yes                                    | Gutter Ponding?       | No   | Yes                    | Gutter Slope (%)            | 4.1  |
| Yes                                    | Gutter Lip Ht (in)    | 0.0  | Yes                    | Gutter X Slope (%)          | 1.3  |
| N/A                                    | Painted X Walk1?      | No   | N/A                    | Painted X Walk2?            | N/A  |
|                                        | X Walk 1 Direction    | To E |                        | X Walk 2 Direction          | N/A  |
|                                        | X Walk 1 Width (in)   | N/A  |                        | X Walk 2 Width (in)         | N/A  |
|                                        | X Walk 1 Slope (%)    | 4.8  |                        | X Walk 2 Slope (%)          | N/A  |
|                                        | X Walk 1 X Slope (%)  | 0.2  |                        | X Walk 2 X Slope (%)        | N/A  |
| N/A                                    | Ramp inside XWalk1?   | N/A  | N/A                    | Ramp inside XWalk2?         | N/A  |
|                                        | Road Slope (%)        | 0.2  |                        | Clear Space?                | Yes  |
|                                        | Road X Slope (%)      | 4.8  | N/A                    | Clear Space to XWalk (in)   | N/A  |
| Yes                                    | Any Obstructions?     | No   | Yes                    | Storm Grate/Utility Hazard? | No   |
|                                        | Obstruction Type      |      |                        | Storm Grate/Utility Type    |      |
|                                        |                       | N/A  |                        |                             | N/A  |
|                                        |                       |      | Yes                    | Surface Condition? (G/P)    | Good |
|                                        |                       |      | No                     | Curb Slope (%)              | 34.0 |