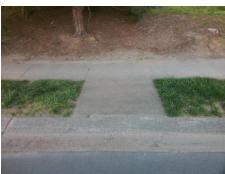

## Field Measurements/Component Compliance

Street 1 Name MOSS RD
Stop Condition-Street 1 None
Street 2 Name N/A
Stop Condition-Street 2 N/A

Possible Solutions:

Remove & Replace Curb Ramp With
Two New Directional Ramps or
Equivalent.

Surveyor Notes:

N/A

PROW/ADA:

Not Found, R305

Total Cost: \$ 3200.00

| Field Measurements/Component Compnance |                       |      |                        |                             |      |
|----------------------------------------|-----------------------|------|------------------------|-----------------------------|------|
| Compliance Description                 |                       | Data | Compliance Description |                             | Data |
| N/A                                    | Ramp Length (in)      | 97.0 | Yes                    | BlendTrans Slope (%)        | 1.6  |
| Yes                                    | Ramp Width (in)       | 60.0 | Yes                    | BlendTrans XSlope (%)       | 0.1  |
| N/A                                    | Flare Type LT         | None | N/A                    | Flare Type RT               | None |
| N/A                                    | Flare Slope LT (%)    | N/A  | N/A                    | Flare Slope RT (%)          | N/A  |
| N/A                                    | Flare Traversable LT? | N/A  | N/A                    | Flare Traversable RT?       | N/A  |
| N/A                                    | Landing Length (in)   | N/A  | No                     | DWS Provided?               | No   |
| N/A                                    | Landing Width (in)    | N/A  | N/A                    | DWS Contrast?               | No   |
| N/A                                    | Landing Slope (%)     | N/A  | N/A                    | DWS Length (in)             | N/A  |
| N/A                                    | Landing X Slope (%)   | N/A  | N/A                    | DWS Full Width?             | No   |
| N/A                                    | Landing Curb? (Y/N)   | No   | N/A                    | DWS Offset (in)             | N/A  |
| N/A                                    | Shared Landing?       | No   |                        |                             |      |
| Yes                                    | Gutter Ponding?       | No   | Yes                    | Gutter Slope (%)            | 4.1  |
| Yes                                    | Gutter Lip Ht (in)    | 0.0  | Yes                    | Gutter X Slope (%)          | 1.3  |
| N/A                                    | Painted X Walk1?      | No   | N/A                    | Painted X Walk2?            | N/A  |
|                                        | X Walk 1 Direction    | To E |                        | X Walk 2 Direction          | N/A  |
|                                        | X Walk 1 Width (in)   | N/A  |                        | X Walk 2 Width (in)         | N/A  |
|                                        | X Walk 1 Slope (%)    | 4.8  |                        | X Walk 2 Slope (%)          | N/A  |
|                                        | X Walk 1 X Slope (%)  | 0.2  |                        | X Walk 2 X Slope (%)        | N/A  |
| N/A                                    | Ramp inside XWalk1?   | N/A  | N/A                    | Ramp inside XWalk2?         | N/A  |
|                                        | Road Slope (%)        | 0.2  |                        | Clear Space?                | Yes  |
|                                        | Road X Slope (%)      | 4.8  | N/A                    | Clear Space to XWalk (in)   | N/A  |
| Yes                                    | Any Obstructions?     | No   | Yes                    | Storm Grate/Utility Hazard? | No   |
|                                        | Obstruction Type      |      |                        | Storm Grate/Utility Type    |      |
|                                        |                       | N/A  |                        |                             | N/A  |
|                                        |                       |      | Yes                    | Surface Condition? (G/P)    | Good |
|                                        |                       |      | No                     | Curb Slope (%)              | 34.0 |