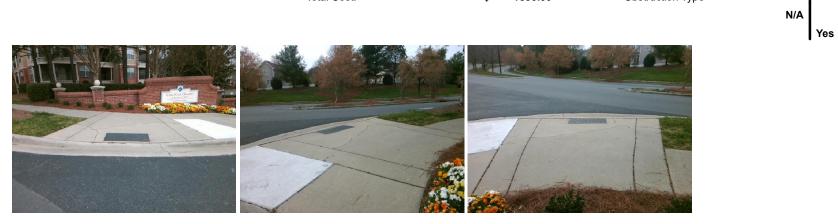

## Access Compliance Report Public Rights-of-Way (Curb Ramps)

| Intersection ID: 24194                  | Main Street: SHANNOPIN_DR        |                         |     | Cross   | Street:                                        | BEVERLY_CREST_BV     | Location: | NW                         |                             |      |  |
|-----------------------------------------|----------------------------------|-------------------------|-----|---------|------------------------------------------------|----------------------|-----------|----------------------------|-----------------------------|------|--|
| ADA ID: BEC6D8113ACC                    | ID: BEC6D8113ACC Ramp Type: Perp |                         |     | Initial | Initial Pass/Fail: Fail Overall Compliance: No |                      |           |                            | o Severity Score:           | 12.5 |  |
| Codes/Mitigation Info/Possible Solution |                                  |                         |     |         | Field Measurements/Component Compliance        |                      |           |                            |                             |      |  |
|                                         |                                  | Possible Solutions:     |     |         |                                                |                      |           | ata Compliance Description |                             | Data |  |
|                                         | Lali                             | Remove & Replace Entire | Ram | D.      | N/A                                            | Ramp Length (in)     | 96.0      | Yes                        | Ramp Slope (%)              | 6.2  |  |
|                                         |                                  |                         |     |         | Yes                                            | Ramp Width (in)      | 91.0      | No                         | Ramp XSlope (%)             | 6.0  |  |
| Lister 1                                |                                  |                         |     |         | N/A                                            | Flare Type LT        | N/A       | N/A                        | Flare Type RT               | N/A  |  |
| A THE A                                 |                                  |                         |     | N/A     | Flare Slope LT (%)                             | N/A                  | N/A       | Flare Slope RT (%)         | N/A                         |      |  |
|                                         | 8 m                              |                         |     | N/A     | Flare Traversable LT?                          | N/A                  | N/A       | Flare Traversable RT?      | N/A                         |      |  |
|                                         |                                  |                         |     | N/A     | Landing Length (in)                            | N/A                  | N/A       | DWS Provided?              | N/A                         |      |  |
| 5                                       | Surveyor Notes:                  |                         |     | N/A     | Landing Width (in)                             | N/A                  | N/A       | DWS Contrast?              | N/A                         |      |  |
| K N/A                                   |                                  |                         |     |         | N/A                                            | Landing Slope (%)    | N/A       | N/A                        | DWS Length (in)             | N/A  |  |
| PROW/ADA:<br>Not Found, R304.5.3        |                                  |                         |     |         | N/A                                            | Landing X Slope (%)  | N/A       | N/A                        | DWS Full Width?             | N/A  |  |
|                                         |                                  |                         |     |         | N/A                                            | Landing Curb? (Y/N)  | N/A       | N/A                        | DWS Offset (in)             | N/A  |  |
|                                         |                                  |                         |     |         | N/A                                            | Shared Landing?      | N/A       |                            |                             |      |  |
|                                         |                                  |                         |     |         | N/A                                            | Gutter Ponding?      | N/A       | N/A                        | Gutter Slope (%)            | N/A  |  |
|                                         |                                  |                         |     |         | N/A                                            | Gutter Lip Ht (in)   | N/A       |                            | Gutter X Slope (%)          | N/A  |  |
|                                         |                                  |                         |     |         | N/A                                            | Painted X Walk1?     | No        | N/A                        | Painted X Walk2?            | N/A  |  |
|                                         |                                  |                         |     |         |                                                | X Walk 1 Direction   | To S      |                            | X Walk 2 Direction          | N/A  |  |
|                                         |                                  |                         |     |         | N/A                                            | X Walk 1 Width (in)  | N/A       | N/A                        | X Walk 2 Width (in)         | N/A  |  |
| Street 1 Name                           | BEVERLY CREST BV                 | -                       |     |         |                                                | X Walk 1 Slope (%)   | 1.2       |                            | X Walk 2 Slope (%)          | N/A  |  |
| Stop Condition-Street 2                 | None                             |                         |     |         |                                                | X Walk 1 X Slope (%) | 4.1       |                            | X Walk 2 X Slope (%)        | N/A  |  |
| Street 2 Name                           | N/A                              |                         |     |         | N/A                                            | Ramp inside XWalk1?  | N/A       | N/A                        | Ramp inside XWalk2?         | N/A  |  |
| Stop Condition-Street 1                 | N/A                              |                         |     |         |                                                | Road Slope (%)       | N/A       | N/A                        | Clear Space?                | N/A  |  |
|                                         |                                  |                         |     |         |                                                | Road X Slope (%)     | N/A       | N/A                        | Clear Space to XWalk (in)   | N/A  |  |
|                                         |                                  |                         |     |         | N/A                                            | Any Obstructions?    | N/A       | N/A                        | Storm Grate/Utility Hazard? | N/A  |  |
|                                         |                                  | Total Cost:             | \$  | 1850.00 |                                                | Obstruction Type     |           |                            | Storm Grate/Utility Type    |      |  |
|                                         |                                  |                         | Ŧ   |         |                                                |                      | N/A       |                            |                             | N/A  |  |
|                                         |                                  |                         |     |         |                                                |                      |           | 1                          |                             |      |  |