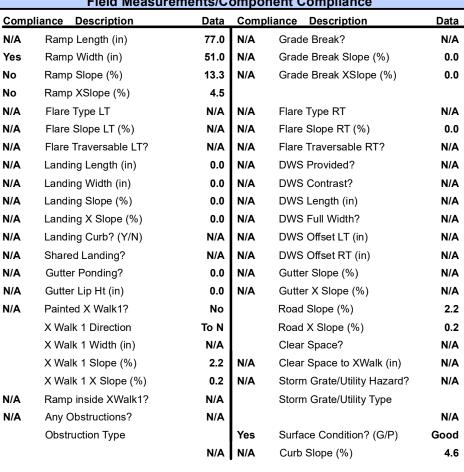

## Field Measurements/Component Compliance

**WOODHAVEN RD** Street 1 Name Stop Condition-Street 1 StopSign N/A Street 2 Name Stop Condition-Street 2 N/A

| 2055ible Solution             |    |
|-------------------------------|----|
| Possible Solutions:           | Co |
| Remove & Replace Entire Ramp. | N/ |
|                               | Ye |
|                               | No |
|                               | No |
|                               | N/ |
|                               | N/ |
| Surveyor Notes:               | N/ |
| N/A                           | N/ |
|                               | N/ |
|                               | N/ |
|                               | N/ |
| PROW/ADA:                     | N/ |
| R304.2.2, R304.5.3            | N/ |
|                               | N/ |
|                               | N/ |
|                               | N/ |
|                               |    |
|                               |    |
|                               |    |