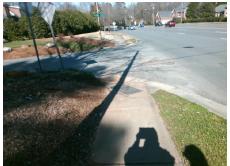

## **Access Compliance Report Public Rights-of-Way** (Curb Ramps)

Main Street: FOXCROFT WOODS LN Intersection ID: 18484 **Cross Street: SHARON RD** Location: SW Initial Pass/Fail: Fail **Overall Compliance: No** ADA ID: BEC94CF13B39 Ramp Type: Directional1 Severity Score: 26.25

## Field Measurements/Component Compliance

**WOODHAVEN RD** Street 1 Name Stop Condition-Street 1 StopSign N/A Street 2 Name Stop Condition-Street 2 N/A

| 2055ible Solution             |    |
|-------------------------------|----|
| Possible Solutions:           | Co |
| Remove & Replace Entire Ramp. | N/ |
|                               | Ye |
|                               | No |
|                               | No |
|                               | N/ |
|                               | N/ |
| Surveyor Notes:               | N/ |
| N/A                           | N/ |
|                               | N/ |
|                               | N/ |
|                               | N/ |
| PROW/ADA:                     | N/ |
| R304.2.2, R304.5.3            | N/ |
|                               | N/ |
|                               | N/ |
|                               | N/ |
|                               |    |
|                               |    |
|                               |    |