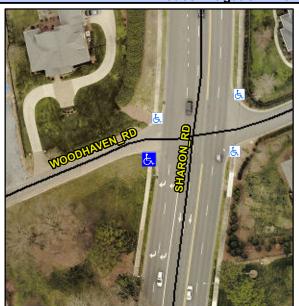

## **Access Compliance Report Public Rights-of-Way** (Curb Ramps)

Main Street: FOXCROFT WOODS LN Intersection ID: 18484 **Cross Street: SHARON RD** Location: SW Initial Pass/Fail: Fail **Overall Compliance: No** ADA ID: BEC94CF13B39 Ramp Type: Directional1 Severity Score: 26.25

## Field Measurements/Component Compliance

**WOODHAVEN RD** Street 1 Name Stop Condition-Street 1 StopSign N/A Street 2 Name Stop Condition-Street 2 N/A

| 2055ible Solution             |    |
|-------------------------------|----|
| Possible Solutions:           | Co |
| Remove & Replace Entire Ramp. | N/ |
|                               | Ye |
|                               | No |
|                               | No |
|                               | N/ |
|                               | N/ |
| Surveyor Notes:               | N/ |
| N/A                           | N/ |
|                               | N/ |
|                               | N/ |
|                               | N/ |
| PROW/ADA:                     | N/ |
| R304.2.2, R304.5.3            | N/ |
|                               | N/ |
|                               | N/ |
|                               | N/ |
|                               |    |
|                               |    |
|                               |    |