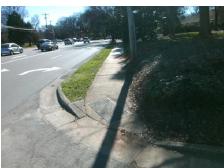

## **Access Compliance Report Public Rights-of-Way** (Curb Ramps)

Main Street: FOXCROFT WOODS LN Intersection ID: 18484 **Cross Street: SHARON RD** Location: SW Initial Pass/Fail: Fail **Overall Compliance: No** ADA ID: BEC94CF13B39 Ramp Type: Directional1 Severity Score: 26.25

## Field Measurements/Component Compliance

**WOODHAVEN RD** Street 1 Name Stop Condition-Street 1 StopSign N/A Street 2 Name Stop Condition-Street 2 N/A

| 2055ible Solution             |    |
|-------------------------------|----|
| Possible Solutions:           | Co |
| Remove & Replace Entire Ramp. | N/ |
|                               | Ye |
|                               | No |
|                               | No |
|                               | N/ |
|                               | N/ |
| Surveyor Notes:               | N/ |
| N/A                           | N/ |
|                               | N/ |
|                               | N/ |
|                               | N/ |
| PROW/ADA:                     | N/ |
| R304.2.2, R304.5.3            | N/ |
|                               | N/ |
|                               | N/ |
|                               | N/ |
|                               |    |
|                               |    |
|                               |    |