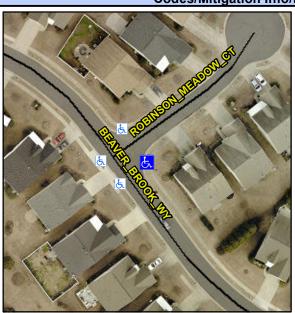

## Access Compliance Report Public Rights-of-Way (Curb Ramps)

Intersection ID: 46736 Main Street: ROBINSON\_MEADOW\_CT Cross Street: BEAVER\_BROOK\_WY Location: E

ADA ID: BECF9DD86E01 Ramp Type: BlendTrans1 Initial Pass/Fail: Fail Overall Compliance: No Severity Score: 10

## Field Measurements/Component Compliance

Street 1 Name
Stop Condition-Street 1
Street 2 Name
Stop Condition-Street 2

ROBINSON MEADOW CT StopSign BEAVER BROOK WY None Possible Solutions:

Remove & Replace Curb Ramp With Two New Directional Ramps or Equivalent.