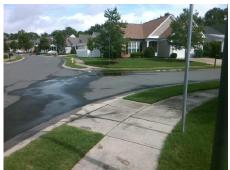

## Field Measurements/Component Compliance

Street 1 Name
Stop Condition-Street 1
Street 2 Name
Stop Condition-Street 2

ROBINSON MEADOW CT StopSign BEAVER BROOK WY None Possible Solutions:

Remove & Replace Curb Ramp With Two New Directional Ramps or Equivalent.

Surveyor Notes:

N/A

PROW/ADA:

Not Found, R304.5.1, R304.5.3

Total Cost: \$ 3200.00

|   | Compliance Description |                       | Data  | Compliance Description |                             | Data  |
|---|------------------------|-----------------------|-------|------------------------|-----------------------------|-------|
|   | N/A                    | Ramp Length (in)      | 47.0  | Yes                    | BlendTrans Slope (%)        | 3.8   |
|   | No                     | Ramp Width (in)       | 39.0  | No                     | BlendTrans XSlope (%)       | 3.0   |
|   | N/A                    | Flare Type LT         | N/A   | N/A                    | Flare Type RT               | N/A   |
|   | N/A                    | Flare Slope LT (%)    | N/A   | N/A                    | Flare Slope RT (%)          | N/A   |
|   | N/A                    | Flare Traversable LT? | N/A   | N/A                    | Flare Traversable RT?       | N/A   |
|   | N/A                    | Landing Length (in)   | N/A   | N/A                    | DWS Provided?               | N/A   |
|   | N/A                    | Landing Width (in)    | N/A   | N/A                    | DWS Contrast?               | N/A   |
|   | N/A                    | Landing Slope (%)     | N/A   | N/A                    | DWS Length (in)             | N/A   |
|   | N/A                    | Landing X Slope (%)   | N/A   | N/A                    | DWS Full Width?             | N/A   |
|   | N/A                    | Landing Curb? (Y/N)   | N/A   | N/A                    | DWS Offset (in)             | N/A   |
|   | N/A                    | Shared Landing?       | N/A   |                        |                             |       |
|   | N/A                    | Gutter Ponding?       | N/A   | N/A                    | Gutter Slope (%)            | N/A   |
|   | N/A                    | Gutter Lip Ht (in)    | N/A   | N/A                    | Gutter X Slope (%)          | N/A   |
|   | N/A                    | Painted X Walk1?      | No    | N/A                    | Painted X Walk2?            | No    |
|   |                        | X Walk 1 Direction    | To NW |                        | X Walk 2 Direction          | To SW |
|   |                        | X Walk 1 Width (in)   | N/A   |                        | X Walk 2 Width (in)         | N/A   |
|   |                        | X Walk 1 Slope (%)    | 2.5   |                        | X Walk 2 Slope (%)          | 0.7   |
|   |                        | X Walk 1 X Slope (%)  | 0.9   |                        | X Walk 2 X Slope (%)        | 2.5   |
|   | N/A                    | Ramp inside XWalk1?   | N/A   | N/A                    | Ramp inside XWalk2?         | N/A   |
|   |                        | Road Slope (%)        | 0.6   |                        | Clear Space?                | N/A   |
|   |                        | Road X Slope (%)      | 2.0   | N/A                    | Clear Space to XWalk (in)   | N/A   |
|   | N/A                    | Any Obstructions?     | N/A   | N/A                    | Storm Grate/Utility Hazard? | N/A   |
|   |                        | Obstruction Type      |       | l                      | Storm Grate/Utility Type    |       |
|   |                        |                       | N/A   | l                      |                             | N/A   |
|   |                        |                       |       | Yes                    | Surface Condition? (G/P)    | Good  |
| 1 | , aster                |                       |       | No                     | Curb Slope (%)              | 8.0   |
|   |                        |                       |       |                        |                             |       |