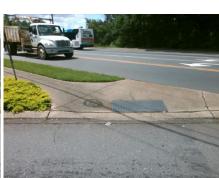

## **Access Compliance Report Public Rights-of-Way** (Curb Ramps)

Intersection ID: 18844 Main Street: NATIONS\_FORD\_RD Cross Street: TYVOLA\_RD Location: NE Ramp Type: IslandPerp **Overall Compliance: No** ADA ID: BED9F79FA481 Initial Pass/Fail: Fail **Severity Score:** 12.5

Total Cost:

3400.00

| Field Measurements/Component Compliance |                       |      |        |                    |                       |      |  |  |
|-----------------------------------------|-----------------------|------|--------|--------------------|-----------------------|------|--|--|
| Comp                                    | liance Description    | Data | Compli | ance               | Description           | Data |  |  |
| N/A                                     | Ramp Length (in)      | 48.0 | No     | Ramp               | Slope (%)             | 10.1 |  |  |
| Yes                                     | Ramp Width (in)       | 48.0 | Yes    | es Ramp XSlope (%) |                       | 1.9  |  |  |
| N/A                                     | Flare Type LT         | N/A  | N/A    | A Flare Type RT    |                       | N/A  |  |  |
| N/A                                     | Flare Slope LT (%)    | N/A  | N/A    | Flare              | Slope RT (%)          | N/A  |  |  |
| N/A                                     | Flare Traversable LT? | N/A  | N/A    | Flare              | Traversable RT?       | N/A  |  |  |
| N/A                                     | Landing Length (in)   | N/A  | N/A    | DWS                | Provided?             | N/A  |  |  |
| N/A                                     | Landing Width (in)    | N/A  | N/A    | DWS                | Contrast?             | N/A  |  |  |
| N/A                                     | Landing Slope (%)     | N/A  | N/A    | DWS                | Length (in)           | N/A  |  |  |
| N/A                                     | Landing X Slope (%)   | N/A  | N/A    | DWS                | Full Width?           | N/A  |  |  |
| N/A                                     | Landing Curb? (Y/N)   | N/A  | N/A    | DWS                | Offset (in)           | N/A  |  |  |
| N/A                                     | Shared Landing?       | N/A  |        |                    |                       |      |  |  |
| N/A                                     | Gutter Ponding?       | N/A  | N/A    | Gutte              | r Slope (%)           | N/A  |  |  |
| N/A                                     | Gutter Lip Ht (in)    | N/A  | N/A    | Gutte              | r X Slope (%)         | N/A  |  |  |
| N/A                                     | Painted X Walk1?      | No   | N/A    | Painte             | ed X Walk2?           | N/A  |  |  |
|                                         | X Walk 1 Direction    | To E |        | X Wa               | lk 2 Direction        | N/A  |  |  |
| N/A                                     | X Walk 1 Width (in)   | N/A  | N/A    | X Wa               | lk 2 Width (in)       | N/A  |  |  |
|                                         | X Walk 1 Slope (%)    | 1.8  |        | X Wa               | lk 2 Slope (%)        | N/A  |  |  |
|                                         | X Walk 1 X Slope (%)  | 2.4  |        | X Wa               | lk 2 X Slope (%)      | N/A  |  |  |
| N/A                                     | Ramp inside XWalk1?   | N/A  | N/A    | Ramp               | inside XWalk2?        | N/A  |  |  |
|                                         | Road Slope (%)        | N/A  | N/A    | Clear              | Space?                | N/A  |  |  |
|                                         | Road X Slope (%)      | N/A  | N/A    | Clear              | Space to XWalk (in)   | N/A  |  |  |
| N/A                                     | Any Obstructions?     | N/A  | N/A    | Storm              | Grate/Utility Hazard? | N/A  |  |  |
|                                         | Obstruction Type      |      |        | Storm              | Grate/Utility Type    |      |  |  |
|                                         |                       | N/A  |        |                    |                       | N/A  |  |  |
|                                         |                       |      | Yes    | Surfa              | ce Condition? (G/P)   | Good |  |  |
| Charles To                              |                       |      |        |                    |                       |      |  |  |