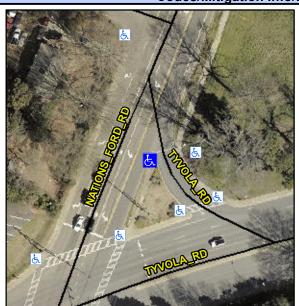

## **Access Compliance Report Public Rights-of-Way** (Curb Ramps)

Intersection ID: 18844 Main Street: NATIONS\_FORD\_RD Cross Street: TYVOLA\_RD Location: NE Ramp Type: IslandPerp **Overall Compliance: No** ADA ID: BED9F79FA481 Initial Pass/Fail: Fail **Severity Score:** 12.5