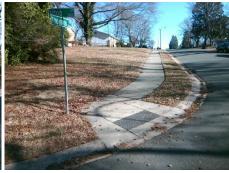

## Field Measurements/Component Compliance

Street 1 Name AFTON LN
Stop Condition-Street 2 StopSign
Street 2 Name N/A
Stop Condition-Street 1 N/A

Possible Solutions:

Remove & Replace Entire Ramp.

N/A

N/A

N/A

Surveyor Notes:

N/A

N/A

N/A

N/A

PROW/ADA:

Not Found, R304.5.3

N/A