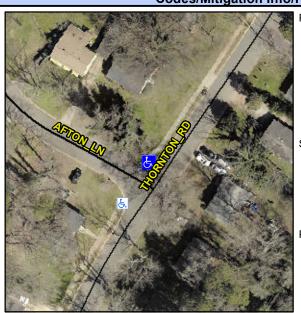

## Access Compliance Report Public Rights-of-Way (Curb Ramps)

Intersection ID: 11481 Main Street: AFTON\_LN Cross Street: THORNTON\_RD Location: N

ADA ID: BEDB0E1BAFC7 Ramp Type: Perp Initial Pass/Fail: Fail Overall Compliance: No Severity Score: 12.5