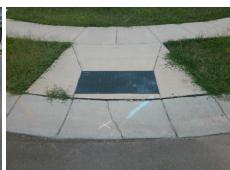

## Field Measurements/Component Compliance

Street 1 Name
Stop Condition-Street 2
Street 2 Name
Stop Condition-Street 1

IMPATIEN DR None SNOWBELL CT StopSign Possible Solutions:

Remove & Replace Curb Ramp With Two New Directional Ramps or Equivalent.

Surveyor Notes:

N/A

PROW/ADA:

Not Found, R304.5.1, R304.5.3

Total Cost: \$ 3200.00

| Compliance Description |                       | Data | Comp | liance Description          | Data |
|------------------------|-----------------------|------|------|-----------------------------|------|
| N/A                    | Ramp Length (in)      | 71.0 | Yes  | Ramp Slope (%)              | 5.4  |
| No                     | Ramp Width (in)       | 47.5 | No   | Ramp XSlope (%)             | 3.4  |
| N/A                    | Flare Type LT         | N/A  | N/A  | Flare Type RT               | N/A  |
| N/A                    | Flare Slope LT (%)    | N/A  | N/A  | Flare Slope RT (%)          | N/A  |
| N/A                    | Flare Traversable LT? | N/A  | N/A  | Flare Traversable RT?       | N/A  |
| N/A                    | Landing Length (in)   | N/A  | N/A  | DWS Provided?               | N/A  |
| N/A                    | Landing Width (in)    | N/A  | N/A  | DWS Contrast?               | N/A  |
| N/A                    | Landing Slope (%)     | N/A  | N/A  | DWS Length (in)             | N/A  |
| N/A                    | Landing X Slope (%)   | N/A  | N/A  | DWS Full Width?             | N/A  |
| N/A                    | Landing Curb? (Y/N)   | N/A  | N/A  | DWS Offset (in)             | N/A  |
| N/A                    | Shared Landing?       | N/A  |      |                             |      |
| N/A                    | Gutter Ponding?       | N/A  | N/A  | Gutter Slope (%)            | N/A  |
| N/A                    | Gutter Lip Ht (in)    | 0.75 | N/A  | Gutter X Slope (%)          | N/A  |
| N/A                    | Painted X Walk1?      | No   | N/A  | Painted X Walk2?            | No   |
|                        | X Walk 1 Direction    | To S |      | X Walk 2 Direction          | To E |
| N/A                    | X Walk 1 Width (in)   | N/A  | N/A  | X Walk 2 Width (in)         | N/A  |
|                        | X Walk 1 Slope (%)    | 2.2  |      | X Walk 2 Slope (%)          | 4.1  |
|                        | X Walk 1 X Slope (%)  | 2.1  |      | X Walk 2 X Slope (%)        | 0.3  |
| N/A                    | Ramp inside XWalk1?   | N/A  | N/A  | Ramp inside XWalk2?         | N/A  |
|                        | Road Slope (%)        | 2.0  | N/A  | Clear Space?                | N/A  |
|                        | Road X Slope (%)      | 1.3  | N/A  | Clear Space to XWalk (in)   | N/A  |
| N/A                    | Any Obstructions?     | N/A  | N/A  | Storm Grate/Utility Hazard? | N/A  |
|                        | Obstruction Type      |      | l    | Storm Grate/Utility Type    |      |
|                        |                       | N/A  |      |                             | N/A  |
|                        |                       |      | Yes  | Surface Condition? (G/P)    | Good |