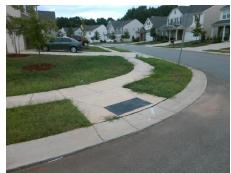

## Field Measurements/Component Compliance

Street 1 Name
Stop Condition-Street 2
Street 2 Name
Stop Condition-Street 1

IMPATIEN DR None SNOWBELL CT StopSign Possible Solutions:

Remove & Replace Curb Ramp With Two New Directional Ramps or Equivalent.

Surveyor Notes:

N/A

PROW/ADA:

Not Found, R304.5.1, R304.5.3

Total Cost: \$ 3200.00

| Compliance Description |                       | Data | Comp | liance Description          | Data |
|------------------------|-----------------------|------|------|-----------------------------|------|
| N/A                    | Ramp Length (in)      | 71.0 | Yes  | Ramp Slope (%)              | 5.4  |
| No                     | Ramp Width (in)       | 47.5 | No   | Ramp XSlope (%)             | 3.4  |
| N/A                    | Flare Type LT         | N/A  | N/A  | Flare Type RT               | N/A  |
| N/A                    | Flare Slope LT (%)    | N/A  | N/A  | Flare Slope RT (%)          | N/A  |
| N/A                    | Flare Traversable LT? | N/A  | N/A  | Flare Traversable RT?       | N/A  |
| N/A                    | Landing Length (in)   | N/A  | N/A  | DWS Provided?               | N/A  |
| N/A                    | Landing Width (in)    | N/A  | N/A  | DWS Contrast?               | N/A  |
| N/A                    | Landing Slope (%)     | N/A  | N/A  | DWS Length (in)             | N/A  |
| N/A                    | Landing X Slope (%)   | N/A  | N/A  | DWS Full Width?             | N/A  |
| N/A                    | Landing Curb? (Y/N)   | N/A  | N/A  | DWS Offset (in)             | N/A  |
| N/A                    | Shared Landing?       | N/A  |      |                             |      |
| N/A                    | Gutter Ponding?       | N/A  | N/A  | Gutter Slope (%)            | N/A  |
| N/A                    | Gutter Lip Ht (in)    | 0.75 | N/A  | Gutter X Slope (%)          | N/A  |
| N/A                    | Painted X Walk1?      | No   | N/A  | Painted X Walk2?            | No   |
|                        | X Walk 1 Direction    | To S |      | X Walk 2 Direction          | To E |
| N/A                    | X Walk 1 Width (in)   | N/A  | N/A  | X Walk 2 Width (in)         | N/A  |
|                        | X Walk 1 Slope (%)    | 2.2  |      | X Walk 2 Slope (%)          | 4.1  |
|                        | X Walk 1 X Slope (%)  | 2.1  |      | X Walk 2 X Slope (%)        | 0.3  |
| N/A                    | Ramp inside XWalk1?   | N/A  | N/A  | Ramp inside XWalk2?         | N/A  |
|                        | Road Slope (%)        | 2.0  | N/A  | Clear Space?                | N/A  |
|                        | Road X Slope (%)      | 1.3  | N/A  | Clear Space to XWalk (in)   | N/A  |
| N/A                    | Any Obstructions?     | N/A  | N/A  | Storm Grate/Utility Hazard? | N/A  |
|                        | Obstruction Type      |      | l    | Storm Grate/Utility Type    |      |
|                        |                       | N/A  |      |                             | N/A  |
|                        |                       |      | Yes  | Surface Condition? (G/P)    | Good |