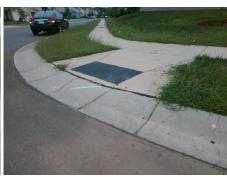

## Field Measurements/Component Compliance

Street 1 Name
Stop Condition-Street 2
Street 2 Name
Stop Condition-Street 1

IMPATIEN DR None SNOWBELL CT StopSign Possible Solutions:

Remove & Replace Curb Ramp With Two New Directional Ramps or Equivalent.

Surveyor Notes:

N/A

PROW/ADA:

Not Found, R304.5.1, R304.5.3

Total Cost: \$ 3200.00

| Compliance Description |                       | Data | Comp | liance Description          | Data |
|------------------------|-----------------------|------|------|-----------------------------|------|
| N/A                    | Ramp Length (in)      | 71.0 | Yes  | Ramp Slope (%)              | 5.4  |
| No                     | Ramp Width (in)       | 47.5 | No   | Ramp XSlope (%)             | 3.4  |
| N/A                    | Flare Type LT         | N/A  | N/A  | Flare Type RT               | N/A  |
| N/A                    | Flare Slope LT (%)    | N/A  | N/A  | Flare Slope RT (%)          | N/A  |
| N/A                    | Flare Traversable LT? | N/A  | N/A  | Flare Traversable RT?       | N/A  |
| N/A                    | Landing Length (in)   | N/A  | N/A  | DWS Provided?               | N/A  |
| N/A                    | Landing Width (in)    | N/A  | N/A  | DWS Contrast?               | N/A  |
| N/A                    | Landing Slope (%)     | N/A  | N/A  | DWS Length (in)             | N/A  |
| N/A                    | Landing X Slope (%)   | N/A  | N/A  | DWS Full Width?             | N/A  |
| N/A                    | Landing Curb? (Y/N)   | N/A  | N/A  | DWS Offset (in)             | N/A  |
| N/A                    | Shared Landing?       | N/A  |      |                             |      |
| N/A                    | Gutter Ponding?       | N/A  | N/A  | Gutter Slope (%)            | N/A  |
| N/A                    | Gutter Lip Ht (in)    | 0.75 | N/A  | Gutter X Slope (%)          | N/A  |
| N/A                    | Painted X Walk1?      | No   | N/A  | Painted X Walk2?            | No   |
|                        | X Walk 1 Direction    | To S |      | X Walk 2 Direction          | To E |
| N/A                    | X Walk 1 Width (in)   | N/A  | N/A  | X Walk 2 Width (in)         | N/A  |
|                        | X Walk 1 Slope (%)    | 2.2  |      | X Walk 2 Slope (%)          | 4.1  |
|                        | X Walk 1 X Slope (%)  | 2.1  |      | X Walk 2 X Slope (%)        | 0.3  |
| N/A                    | Ramp inside XWalk1?   | N/A  | N/A  | Ramp inside XWalk2?         | N/A  |
|                        | Road Slope (%)        | 2.0  | N/A  | Clear Space?                | N/A  |
|                        | Road X Slope (%)      | 1.3  | N/A  | Clear Space to XWalk (in)   | N/A  |
| N/A                    | Any Obstructions?     | N/A  | N/A  | Storm Grate/Utility Hazard? | N/A  |
|                        | Obstruction Type      |      | l    | Storm Grate/Utility Type    |      |
|                        |                       | N/A  |      |                             | N/A  |
|                        |                       |      | Yes  | Surface Condition? (G/P)    | Good |