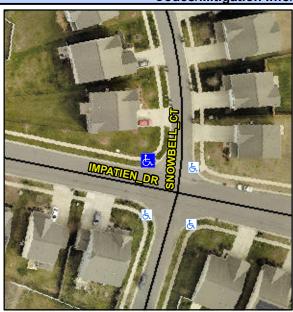

## Access Compliance Report Public Rights-of-Way (Curb Ramps)

Intersection ID: 52304Main Street:IMPATIEN\_DRCross Street:SNOWBELL\_CTLocation:NWADA ID: BEDBF3F79DA8Ramp Type:PerpDiagInitial Pass/Fail:FailOverall Compliance:NoSeverity Score:10