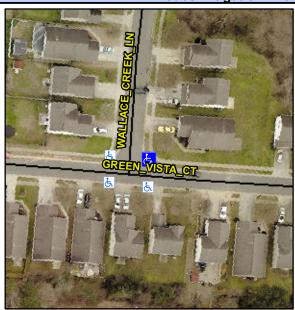

## Access Compliance Report Public Rights-of-Way (Curb Ramps)

Intersection ID: 42673Main Street: GREEN\_VISTA\_CTCross Street: WALLACE\_CREEK\_LNLocation:NEADA ID: BEE3DC95015BRamp Type: PerpDiagInitial Pass/Fail: FailOverall Compliance: NoSeverity Score:10