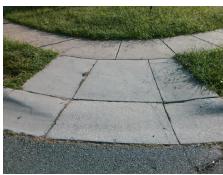

## Field Measurements/Component Compliance

Street 1 Name
Stop Condition-Street 2
Street 2 Name
Stop Condition-Street 1

WALLACE CREEK LN StopSign GREEN VISTA CT None Possible Solutions:

Remove & Replace Curb Ramp With Two New Directional Ramps or Equivalent.

Surveyor Notes:

N/A

PROW/ADA:

Not Found, R304.5.1, R304.5.3

Total Cost: \$ 3200.00

| Fleid Measurements/Component Compnance |                       |      |                        |                             |      |
|----------------------------------------|-----------------------|------|------------------------|-----------------------------|------|
| Compliance Description                 |                       | Data | Compliance Description |                             | Data |
| N/A                                    | Ramp Length (in)      | 48.5 | Yes                    | Ramp Slope (%)              | 7.4  |
| No                                     | Ramp Width (in)       | 36.5 | No                     | Ramp XSlope (%)             | 4.1  |
| N/A                                    | Flare Type LT         | N/A  | N/A                    | Flare Type RT               | N/A  |
| N/A                                    | Flare Slope LT (%)    | N/A  | N/A                    | Flare Slope RT (%)          | N/A  |
| N/A                                    | Flare Traversable LT? | N/A  | N/A                    | Flare Traversable RT?       | N/A  |
| N/A                                    | Landing Length (in)   | N/A  | N/A                    | DWS Provided?               | N/A  |
| N/A                                    | Landing Width (in)    | N/A  | N/A                    | DWS Contrast?               | N/A  |
| N/A                                    | Landing Slope (%)     | N/A  | N/A                    | DWS Length (in)             | N/A  |
| N/A                                    | Landing X Slope (%)   | N/A  | N/A                    | DWS Full Width?             | N/A  |
| N/A                                    | Landing Curb? (Y/N)   | N/A  | N/A                    | DWS Offset (in)             | N/A  |
| N/A                                    | Shared Landing?       | N/A  |                        |                             |      |
| N/A                                    | Gutter Ponding?       | N/A  | N/A                    | Gutter Slope (%)            | N/A  |
| N/A                                    | Gutter Lip Ht (in)    | N/A  | N/A                    | Gutter X Slope (%)          | N/A  |
| N/A                                    | Painted X Walk1?      | No   | N/A                    | Painted X Walk2?            | No   |
|                                        | X Walk 1 Direction    | To W |                        | X Walk 2 Direction          | To S |
| N/A                                    | X Walk 1 Width (in)   | N/A  | N/A                    | X Walk 2 Width (in)         | N/A  |
|                                        | X Walk 1 Slope (%)    | 0.5  |                        | X Walk 2 Slope (%)          | 2.9  |
|                                        | X Walk 1 X Slope (%)  | 2.6  |                        | X Walk 2 X Slope (%)        | 1.5  |
| N/A                                    | Ramp inside XWalk1?   | N/A  | N/A                    | Ramp inside XWalk2?         | N/A  |
|                                        | Road Slope (%)        | 4.9  | N/A                    | Clear Space?                | N/A  |
|                                        | Road X Slope (%)      | 2.1  | N/A                    | Clear Space to XWalk (in)   | N/A  |
| N/A                                    | Any Obstructions?     | N/A  | N/A                    | Storm Grate/Utility Hazard? | N/A  |
|                                        | Obstruction Type      |      |                        | Storm Grate/Utility Type    |      |
|                                        |                       | N/A  |                        |                             | N/A  |
|                                        |                       |      | Yes                    | Surface Condition? (G/P)    | Good |