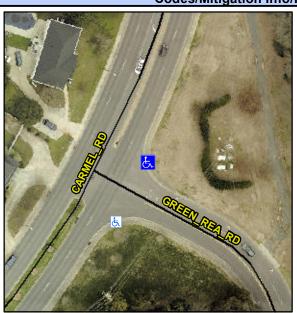

## **Access Compliance Report Public Rights-of-Way** (Curb Ramps)

Intersection ID: 24301 Main Street: CARMEL RD Cross Street: GREEN\_REA\_RD Location: ADA ID: BEE66E3CB397 Ramp Type: PerpDiag Initial Pass/Fail: Fail **Overall Compliance: No** Severity Score: 21.25

**Codes/Mitigation Info/Possible Solution** 

Street 1 Name Stop Condition-Street 2 Street 2 Name Stop Condition-Street 1

**CARMEL RD** None **GREEN REA RD** StopSign

Possible Solutions: Remove & Replace Curb Ramp With **Two New Directional Ramps or** Equivalent. Surveyor Notes: N/A PROW/ADA: R304.5.1, R304.2.2