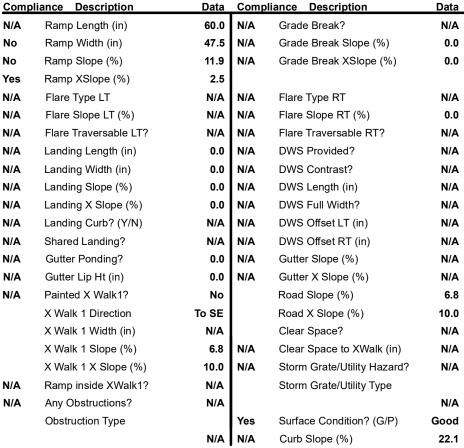

## Field Measurements/Component Compliance

Street 1 Name ENTRANCE
Stop Condition-Street 1 None
Street 2 Name N/A
Stop Condition-Street 2 N/A

| COCIDIO COIGLIOII             |     |
|-------------------------------|-----|
| Possible Solutions:           | Co  |
| Remove & Replace Entire Ramp. | N/A |
| ·                             | No  |
|                               | No  |
|                               | Yes |
|                               | N/A |
|                               | N/A |
| Surveyor Notes:               | N/A |
| N/A                           | N/A |
|                               | N/A |
|                               | N/A |
|                               | N/A |
| PROW/ADA:                     | N/A |
| R304.5.1, R304.2.2            | N/A |
|                               | N/A |
|                               | N/A |
|                               | N/A |
|                               |     |
|                               |     |
|                               |     |
|                               |     |
|                               |     |