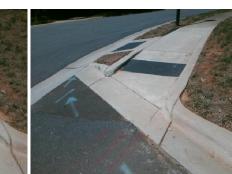

## Field Measurements/Component Compliance

Street 1 Name ENTRANCE
Stop Condition-Street 1 None
Street 2 Name N/A
Stop Condition-Street 2 N/A

| COCIDIO COIGLIOII             |     |
|-------------------------------|-----|
| Possible Solutions:           | Co  |
| Remove & Replace Entire Ramp. | N/A |
| ·                             | No  |
|                               | No  |
|                               | Yes |
|                               | N/A |
|                               | N/A |
| Surveyor Notes:               | N/A |
| N/A                           | N/A |
|                               | N/A |
|                               | N/A |
|                               | N/A |
| PROW/ADA:                     | N/A |
| R304.5.1, R304.2.2            | N/A |
|                               | N/A |
|                               | N/A |
|                               | N/A |
|                               |     |
|                               |     |
|                               |     |
|                               |     |
|                               |     |