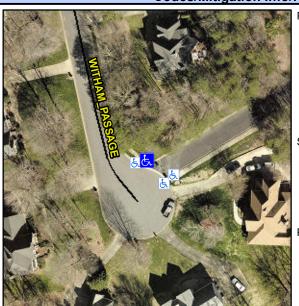

## Access Compliance Report Public Rights-of-Way (Curb Ramps)

Intersection ID: 10018432 Main Street: WITHAM\_PASSAGE Cross Street: N/A Location: N

ADA ID: BEE785938FCA Ramp Type: Directional1 Initial Pass/Fail: Fail Overall Compliance: No Severity Score: 22.5

## Field Measurements/Component Compliance

Street 1 Name ENTRANCE
Stop Condition-Street 1 None
Street 2 Name N/A
Stop Condition-Street 2 N/A

| COCIDIO COIGLIOII             |     |
|-------------------------------|-----|
| Possible Solutions:           | Co  |
| Remove & Replace Entire Ramp. | N/A |
| ·                             | No  |
|                               | No  |
|                               | Yes |
|                               | N/A |
|                               | N/A |
| Surveyor Notes:               | N/A |
| N/A                           | N/A |
|                               | N/A |
|                               | N/A |
|                               | N/A |
| PROW/ADA:                     | N/A |
| R304.5.1, R304.2.2            | N/A |
|                               | N/A |
|                               | N/A |
|                               | N/A |
|                               |     |
|                               |     |
|                               |     |
|                               |     |
|                               |     |