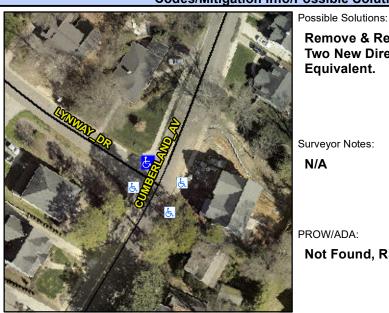

## Access Compliance Report Public Rights-of-Way (Curb Ramps)

Intersection ID: 15657 Main Street: CUMBERLAND\_AV Cross Street: LYNWAY\_DR Location: N

ADA ID: BEED3A0ED86A Ramp Type: PerpDiag Initial Pass/Fail: Fail Overall Compliance: No Severity Score: 25

## Field Measurements/Component Compliance

Street 1 Name
Stop Condition-Street 2
Street 2 Name
Stop Condition-Street 1

LYNWAY DR StopSign CUMBERLAND AV

None

Remove & Replace Curb Ramp With Two New Directional Ramps or Equivalent.