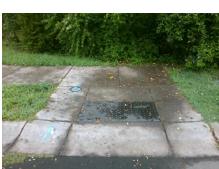

## Access Compliance Report Public Rights-of-Way (Curb Ramps)

Intersection ID: 11690Main Street: AIRLIE\_STCross Street: JEFF\_STLocation:SEADA ID: BEED82B455E4Ramp Type: BlendTrans1Initial Pass/Fail: FailOverall Compliance: NoSeverity Score: 8.75

Codes/Mitigation Info/Possible Solution

Street 1 Name
AIRLIE ST
Stop Condition-Street 1
None
Street 2 Name
N/A
Stop Condition-Street 2
N/A

Possible Solutions:

Remove & Replace Curb Ramp With
Two New Directional Ramps or
Equivalent.

Surveyor Notes:
N/A

Not Found, R304.5.1

Total Cost:

3200.00

| Field Measurements/Component Compliance |                       |       |      |                             |      |
|-----------------------------------------|-----------------------|-------|------|-----------------------------|------|
| Compliance Description                  |                       | Data  | Comp | liance Description          | Data |
| N/A                                     | Ramp Length (in)      | 48.0  | Yes  | BlendTrans Slope (%)        | 2.6  |
| No                                      | Ramp Width (in)       | 47.5  | Yes  | BlendTrans XSlope (%)       | 2.0  |
| N/A                                     | Flare Type LT         | N/A   | N/A  | Flare Type RT               | N/A  |
| N/A                                     | Flare Slope LT (%)    | N/A   | N/A  | Flare Slope RT (%)          | N/A  |
| N/A                                     | Flare Traversable LT? | N/A   | N/A  | Flare Traversable RT?       | N/A  |
| N/A                                     | Landing Length (in)   | N/A   | N/A  | DWS Provided?               | N/A  |
| N/A                                     | Landing Width (in)    | N/A   | N/A  | DWS Contrast?               | N/A  |
| N/A                                     | Landing Slope (%)     | N/A   | N/A  | DWS Length (in)             | N/A  |
| N/A                                     | Landing X Slope (%)   | N/A   | N/A  | DWS Full Width?             | N/A  |
| N/A                                     | Landing Curb? (Y/N)   | N/A   | N/A  | DWS Offset (in)             | N/A  |
| N/A                                     | Shared Landing?       | N/A   |      |                             |      |
| N/A                                     | Gutter Ponding?       | N/A   | N/A  | Gutter Slope (%)            | N/A  |
| N/A                                     | Gutter Lip Ht (in)    | N/A   | N/A  | Gutter X Slope (%)          | N/A  |
| N/A                                     | Painted X Walk1?      | No    | N/A  | Painted X Walk2?            | N/A  |
|                                         | X Walk 1 Direction    | To SW |      | X Walk 2 Direction          | N/A  |
|                                         | X Walk 1 Width (in)   | N/A   |      | X Walk 2 Width (in)         | N/A  |
|                                         | X Walk 1 Slope (%)    | 4.0   |      | X Walk 2 Slope (%)          | N/A  |
|                                         | X Walk 1 X Slope (%)  | 2.5   |      | X Walk 2 X Slope (%)        | N/A  |
| N/A                                     | Ramp inside XWalk1?   | N/A   | N/A  | Ramp inside XWalk2?         | N/A  |
|                                         | Road Slope (%)        | 2.5   |      | Clear Space?                | N/A  |
|                                         | Road X Slope (%)      | 4.0   | N/A  | Clear Space to XWalk (in)   | N/A  |
| N/A                                     | Any Obstructions?     | N/A   | N/A  | Storm Grate/Utility Hazard? | N/A  |
|                                         | Obstruction Type      |       |      | Storm Grate/Utility Type    |      |
|                                         |                       | N/A   |      |                             | N/A  |
|                                         |                       |       | Yes  | Surface Condition? (G/P)    | Good |
|                                         |                       |       | No   | Curb Slope (%)              | 19.8 |