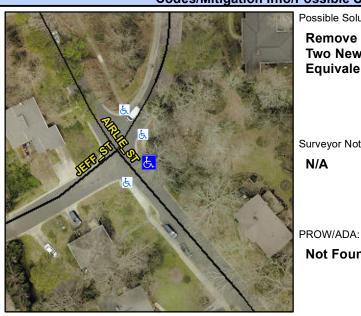

## Access Compliance Report Public Rights-of-Way (Curb Ramps)

Intersection ID: 11690Main Street: AIRLIE\_STCross Street: JEFF\_STLocation:SEADA ID: BEED82B455E4Ramp Type: BlendTrans1Initial Pass/Fail: FailOverall Compliance: NoSeverity Score: 8.75

Codes/Mitigation Info/Possible Solution

Street 1 Name
AIRLIE ST
Stop Condition-Street 1
None
Street 2 Name
N/A
Stop Condition-Street 2
N/A

Possible Solutions:

Remove & Replace Curb Ramp With
Two New Directional Ramps or
Equivalent.