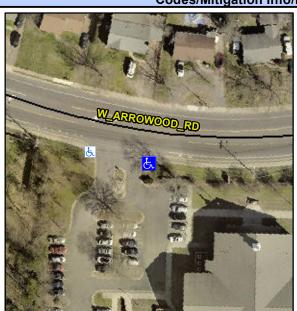

## **Access Compliance Report Public Rights-of-Way** (Curb Ramps)

Intersection ID: 10040568 Main Street: W ARROWOOD RD **Cross Street: N/A** Location: SE ADA ID: BEF45BD982A3 Ramp Type: PerpDiag Initial Pass/Fail: Fail **Overall Compliance: No Severity Score:** 12.5

**Codes/Mitigation Info/Possible Solution** 

W ARROWOOD RD Street 1 Name Stop Condition-Street 2 None Street 2 Name **ENTRANCE** Stop Condition-Street 1 None Possible Solutions: Remove & Replace Curb Ramp With Two New Directional Ramps or Equivalent. Surveyor Notes: N/A PROW/ADA: Not Found, R304.2.2