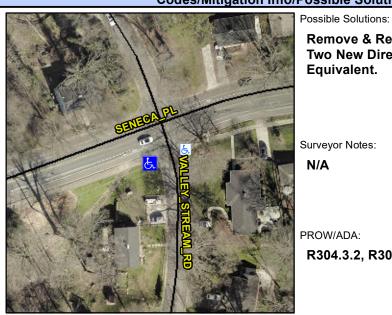

## **Access Compliance Report Public Rights-of-Way** (Curb Ramps)

Intersection ID: 18832 Main Street: SENECA PL Cross Street: VALLEY\_STREAM\_RD Location: SW **ADA ID: BEF4C2ED90EE** Ramp Type: ParaDiag Initial Pass/Fail: Fail **Overall Compliance: No** Severity Score: 13.75

## Field Measurements/Component Compliance

**VALLEY STREAM RD** Street 1 Name Stop Condition-Street 1 StopSign Street 2 Name **SENECA PL** Stop Condition-Street 2

Remove & Replace Curb Ramp With Two New Directional Ramps or Equivalent.