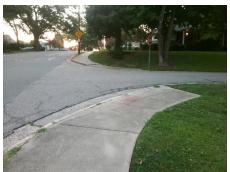

## Field Measurements/Component Compliance

**VALLEY STREAM RD** Street 1 Name Stop Condition-Street 1 StopSign Street 2 Name **SENECA PL** Stop Condition-Street 2

Remove & Replace Curb Ramp With Two New Directional Ramps or Equivalent.

Surveyor Notes:

N/A

PROW/ADA:

None

R304.3.2, R304.5.3

| h | N/A |  |
|---|-----|--|
|   | Yes |  |
|   | No  |  |
|   | No  |  |
|   | N/A |  |

Total Cost: 3200.00

| Comp | liance Description   | Data | Comp | liance Description          | Data |
|------|----------------------|------|------|-----------------------------|------|
| N/A  | Ramp Length LT (in)  | 36.0 | N/A  | Ramp Length RT (in)         | 55.0 |
| Yes  | Ramp Width LT (in)   | 77.0 | Yes  | Ramp Width RT (in)          | 74.0 |
| No   | Ramp Slope LT (%)    | 10.9 | Yes  | Ramp Slope RT (%)           | 6.2  |
| No   | Ramp XSlope LT (%)   | 4.3  | No   | Ramp XSlope RT (%)          | 4.2  |
| N/A  | Landing Length (in)  | N/A  | N/A  | DWS Provided?               | N/A  |
| N/A  | Landing Width (in)   | N/A  | N/A  | DWS Contrast?               | N/A  |
| N/A  | Landing Slope (%)    | N/A  | N/A  | DWS Length (in)             | N/A  |
| N/A  | Landing X Slope (%)  | N/A  | N/A  | DWS Full Width?             | N/A  |
| N/A  | Landing Curb? (Y/N)  | N/A  | N/A  | DWS Offset (in)             | N/A  |
| N/A  | Shared Landing?      | N/A  |      |                             |      |
| N/A  | Gutter Ponding?      | N/A  | N/A  | Gutter Slope (%)            | N/A  |
| N/A  | Gutter Lip Ht (in)   | N/A  | N/A  | Gutter X Slope (%)          | N/A  |
| N/A  | Painted X Walk1?     | No   | N/A  | Painted X Walk2?            | No   |
|      | X Walk 1 Direction   | To E |      | X Walk 2 Direction          | To N |
| N/A  | X Walk 1 Width (in)  | N/A  | N/A  | X Walk 2 Width (in)         | N/A  |
|      | X Walk 1 Slope (%)   | 13.5 |      | X Walk 2 Slope (%)          | 4.2  |
|      | X Walk 1 X Slope (%) | 0.4  |      | X Walk 2 X Slope (%)        | 13.3 |
| N/A  | Ramp inside XWalk1?  | N/A  | N/A  | Ramp inside XWalk2?         | N/A  |
|      | Road Slope (%)       | 7.3  | N/A  | Clear Space?                | N/A  |
|      | Road X Slope (%)     | 12.3 | N/A  | Clear Space to XWalk (in)   | N/A  |
| N/A  | Any Obstructions?    | N/A  | N/A  | Storm Grate/Utility Hazard? | N/A  |
|      | Obstruction Type     |      |      | Storm Grate/Utility Type    |      |
|      |                      | N/A  |      |                             | N/A  |
|      |                      |      | Yes  | Surface Condition? (G/P)    | Good |
|      |                      |      | N/A  | Curb Slope (%)              | 13.9 |
|      |                      |      | •    |                             |      |