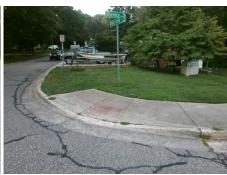

## Field Measurements/Component Compliance

**VALLEY STREAM RD** Street 1 Name Stop Condition-Street 1 StopSign Street 2 Name **SENECA PL** Stop Condition-Street 2

Remove & Replace Curb Ramp With Two New Directional Ramps or Equivalent.

Surveyor Notes:

N/A

PROW/ADA:

None

R304.3.2, R304.5.3

| h | N/A |  |
|---|-----|--|
|   | Yes |  |
|   | No  |  |
|   | No  |  |
|   | N/A |  |

Total Cost: 3200.00

| Comp | liance Description   | Data | Comp | liance Description          | Data |
|------|----------------------|------|------|-----------------------------|------|
| N/A  | Ramp Length LT (in)  | 36.0 | N/A  | Ramp Length RT (in)         | 55.0 |
| Yes  | Ramp Width LT (in)   | 77.0 | Yes  | Ramp Width RT (in)          | 74.0 |
| No   | Ramp Slope LT (%)    | 10.9 | Yes  | Ramp Slope RT (%)           | 6.2  |
| No   | Ramp XSlope LT (%)   | 4.3  | No   | Ramp XSlope RT (%)          | 4.2  |
| N/A  | Landing Length (in)  | N/A  | N/A  | DWS Provided?               | N/A  |
| N/A  | Landing Width (in)   | N/A  | N/A  | DWS Contrast?               | N/A  |
| N/A  | Landing Slope (%)    | N/A  | N/A  | DWS Length (in)             | N/A  |
| N/A  | Landing X Slope (%)  | N/A  | N/A  | DWS Full Width?             | N/A  |
| N/A  | Landing Curb? (Y/N)  | N/A  | N/A  | DWS Offset (in)             | N/A  |
| N/A  | Shared Landing?      | N/A  |      |                             |      |
| N/A  | Gutter Ponding?      | N/A  | N/A  | Gutter Slope (%)            | N/A  |
| N/A  | Gutter Lip Ht (in)   | N/A  | N/A  | Gutter X Slope (%)          | N/A  |
| N/A  | Painted X Walk1?     | No   | N/A  | Painted X Walk2?            | No   |
|      | X Walk 1 Direction   | To E |      | X Walk 2 Direction          | To N |
| N/A  | X Walk 1 Width (in)  | N/A  | N/A  | X Walk 2 Width (in)         | N/A  |
|      | X Walk 1 Slope (%)   | 13.5 |      | X Walk 2 Slope (%)          | 4.2  |
|      | X Walk 1 X Slope (%) | 0.4  |      | X Walk 2 X Slope (%)        | 13.3 |
| N/A  | Ramp inside XWalk1?  | N/A  | N/A  | Ramp inside XWalk2?         | N/A  |
|      | Road Slope (%)       | 7.3  | N/A  | Clear Space?                | N/A  |
|      | Road X Slope (%)     | 12.3 | N/A  | Clear Space to XWalk (in)   | N/A  |
| N/A  | Any Obstructions?    | N/A  | N/A  | Storm Grate/Utility Hazard? | N/A  |
|      | Obstruction Type     |      |      | Storm Grate/Utility Type    |      |
|      |                      | N/A  |      |                             | N/A  |
|      |                      |      | Yes  | Surface Condition? (G/P)    | Good |
|      |                      |      | N/A  | Curb Slope (%)              | 13.9 |
|      |                      |      | •    |                             |      |