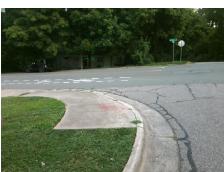

## Field Measurements/Component Compliance

**VALLEY STREAM RD** Street 1 Name Stop Condition-Street 1 StopSign Street 2 Name **SENECA PL** Stop Condition-Street 2

Remove & Replace Curb Ramp With Two New Directional Ramps or Equivalent.

Surveyor Notes:

N/A

PROW/ADA:

None

R304.3.2, R304.5.3

| h | N/A |  |
|---|-----|--|
|   | Yes |  |
|   | No  |  |
|   | No  |  |
|   | N/A |  |

Total Cost: 3200.00

| Comp | liance Description   | Data | Comp | liance Description          | Data |
|------|----------------------|------|------|-----------------------------|------|
| N/A  | Ramp Length LT (in)  | 36.0 | N/A  | Ramp Length RT (in)         | 55.0 |
| Yes  | Ramp Width LT (in)   | 77.0 | Yes  | Ramp Width RT (in)          | 74.0 |
| No   | Ramp Slope LT (%)    | 10.9 | Yes  | Ramp Slope RT (%)           | 6.2  |
| No   | Ramp XSlope LT (%)   | 4.3  | No   | Ramp XSlope RT (%)          | 4.2  |
| N/A  | Landing Length (in)  | N/A  | N/A  | DWS Provided?               | N/A  |
| N/A  | Landing Width (in)   | N/A  | N/A  | DWS Contrast?               | N/A  |
| N/A  | Landing Slope (%)    | N/A  | N/A  | DWS Length (in)             | N/A  |
| N/A  | Landing X Slope (%)  | N/A  | N/A  | DWS Full Width?             | N/A  |
| N/A  | Landing Curb? (Y/N)  | N/A  | N/A  | DWS Offset (in)             | N/A  |
| N/A  | Shared Landing?      | N/A  |      |                             |      |
| N/A  | Gutter Ponding?      | N/A  | N/A  | Gutter Slope (%)            | N/A  |
| N/A  | Gutter Lip Ht (in)   | N/A  | N/A  | Gutter X Slope (%)          | N/A  |
| N/A  | Painted X Walk1?     | No   | N/A  | Painted X Walk2?            | No   |
|      | X Walk 1 Direction   | To E |      | X Walk 2 Direction          | To N |
| N/A  | X Walk 1 Width (in)  | N/A  | N/A  | X Walk 2 Width (in)         | N/A  |
|      | X Walk 1 Slope (%)   | 13.5 |      | X Walk 2 Slope (%)          | 4.2  |
|      | X Walk 1 X Slope (%) | 0.4  |      | X Walk 2 X Slope (%)        | 13.3 |
| N/A  | Ramp inside XWalk1?  | N/A  | N/A  | Ramp inside XWalk2?         | N/A  |
|      | Road Slope (%)       | 7.3  | N/A  | Clear Space?                | N/A  |
|      | Road X Slope (%)     | 12.3 | N/A  | Clear Space to XWalk (in)   | N/A  |
| N/A  | Any Obstructions?    | N/A  | N/A  | Storm Grate/Utility Hazard? | N/A  |
|      | Obstruction Type     |      |      | Storm Grate/Utility Type    |      |
|      |                      | N/A  |      |                             | N/A  |
|      |                      |      | Yes  | Surface Condition? (G/P)    | Good |
|      |                      |      | N/A  | Curb Slope (%)              | 13.9 |
|      |                      |      | •    |                             |      |