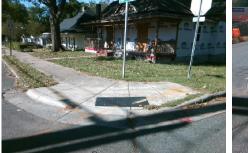

## Access Compliance Report Public Rights-of-Way (Curb Ramps)

Surface Condition? (G/P)

Curb Slope (%)

Good

25.4

Yes

No

| Intersection ID: 11931                  | rsection ID: 11931 Main Street: E_17TH_ST C |                              |           |                                                |                       | Cross Street: HARRILL_ST |                          |                                |                |
|-----------------------------------------|---------------------------------------------|------------------------------|-----------|------------------------------------------------|-----------------------|--------------------------|--------------------------|--------------------------------|----------------|
| ADA ID: BEF4FE45F38D                    | Ramp Type: BlendTrans1                      |                              |           | Initial Pass/Fail: Fail Overall Compliance: No |                       |                          |                          | Location:<br>o Severity Score: | <u>W</u><br>35 |
|                                         |                                             |                              | Initial I |                                                |                       |                          |                          |                                |                |
| Codes/Mitigation Info/Possible Solution |                                             |                              |           | Field Measurements/Component Compliance        |                       |                          |                          |                                |                |
|                                         | 100 00 00 00 00 00 00 00 00 00 00 00 00     | Possible Solutions:          |           | Compliance Description Da                      |                       | Data                     | a Compliance Description |                                | Data           |
|                                         |                                             | Remove & Replace Curb Ramp   |           | N/A                                            | Ramp Length (in)      | 91.0                     | Yes                      | BlendTrans Slope (%)           | 0.6            |
|                                         |                                             | Two New Directional Ramps or | •         | No                                             | Ramp Width (in)       | 24.0                     | Yes                      | BlendTrans XSlope (%)          | 1.0            |
|                                         |                                             | Equivalent.                  |           | N/A                                            | Flare Type LT         | N/A                      | N/A                      | Flare Type RT                  | N/A            |
|                                         |                                             |                              |           | N/A                                            | Flare Slope LT (%)    | N/A                      | N/A                      | Flare Slope RT (%)             | N/A            |
| E.B.                                    |                                             |                              |           | N/A                                            | Flare Traversable LT? | N/A                      | N/A                      | Flare Traversable RT?          | N/A            |
|                                         |                                             |                              |           | N/A                                            | Landing Length (in)   | N/A                      | N/A                      | DWS Provided?                  | N/A            |
|                                         |                                             | Surveyor Notes:              |           | N/A                                            | Landing Width (in)    | N/A                      | N/A                      | DWS Contrast?                  | N/A            |
| X 3                                     |                                             | N/A                          |           | N/A                                            | Landing Slope (%)     | N/A                      | N/A                      | DWS Length (in)                | N/A            |
| 20 8                                    | 10.01                                       |                              |           | N/A                                            | Landing X Slope (%)   | N/A                      | N/A                      | DWS Full Width?                | N/A            |
| Strain Co.                              |                                             |                              | N/A       | Landing Curb? (Y/N)                            | N/A                   | N/A                      | DWS Offset (in)          | N/A                            |                |
| 3                                       |                                             |                              | N/A       | Shared Landing?                                | N/A                   |                          |                          |                                |                |
|                                         | Sec. 1                                      | PROW/ADA:                    |           | N/A                                            | Gutter Ponding?       | N/A                      | N/A                      | Gutter Slope (%)               | N/A            |
| ALL DIA                                 | And a state                                 | Not Found, R304.5.1          |           | N/A                                            | Gutter Lip Ht (in)    | N/A                      | N/A                      | Gutter X Slope (%)             | N/A            |
|                                         |                                             |                              | N/A       | Painted X Walk1?                               | No                    | N/A                      | Painted X Walk2?         | N/A                            |                |
|                                         |                                             |                              |           | X Walk 1 Direction                             | To SE                 |                          | X Walk 2 Direction       | N/A                            |                |
|                                         |                                             |                              |           |                                                | X Walk 1 Width (in)   | N/A                      |                          | X Walk 2 Width (in)            | N/A            |
| Street 1 Name                           | HARRILL ST                                  |                              |           |                                                | X Walk 1 Slope (%)    | 1.7                      |                          | X Walk 2 Slope (%)             | N/A            |
| Stop Condition-Street 1                 | StopSign                                    |                              |           |                                                | X Walk 1 X Slope (%)  | 0.6                      |                          | X Walk 2 X Slope (%)           | N/A            |
| Street 2 Name                           | . c<br>N/A                                  |                              |           | N/A                                            | Ramp inside XWalk1?   | N/A                      | N/A                      | Ramp inside XWalk2?            | N/A            |
| Stop Condition-Street 2                 | N/A                                         |                              |           |                                                | Road Slope (%)        | 0.6                      |                          | Clear Space?                   | N/A            |
|                                         |                                             |                              |           |                                                | Road X Slope (%)      | 1.7                      | N/A                      | Clear Space to XWalk (in)      | N/A            |
|                                         |                                             |                              |           | N/A                                            | Any Obstructions?     | N/A                      |                          | Storm Grate/Utility Hazard?    | N/A            |
|                                         |                                             | Total Cost: \$               | 3200.00   |                                                | Obstruction Type      |                          |                          | Storm Grate/Utility Type       |                |
|                                         |                                             | - Ψ                          |           |                                                |                       | N/A                      |                          | cloth Grato, Guildy Type       | N/A            |
|                                         |                                             |                              |           |                                                |                       | N/A                      |                          |                                | 11/5           |