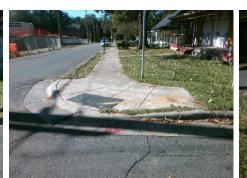

## Access Compliance Report Public Rights-of-Way (Curb Ramps)

Surface Condition? (G/P)

Curb Slope (%)

Good

25.4

Yes

No

| Intersection ID: 11931                  | rsection ID: 11931 Main Street: E_17TH_ST C |                              |           |                                                |                       | Cross Street: HARRILL_ST |                          |                                |                |
|-----------------------------------------|---------------------------------------------|------------------------------|-----------|------------------------------------------------|-----------------------|--------------------------|--------------------------|--------------------------------|----------------|
| ADA ID: BEF4FE45F38D                    | Ramp Type: BlendTrans1                      |                              |           | Initial Pass/Fail: Fail Overall Compliance: No |                       |                          |                          | Location:<br>o Severity Score: | <u>W</u><br>35 |
|                                         |                                             |                              | Initial I |                                                |                       |                          |                          |                                |                |
| Codes/Mitigation Info/Possible Solution |                                             |                              |           | Field Measurements/Component Compliance        |                       |                          |                          |                                |                |
|                                         | 100 00 00 00 00 00 00 00 00 00 00 00 00     | Possible Solutions:          |           | Compliance Description Da                      |                       | Data                     | a Compliance Description |                                | Data           |
|                                         |                                             | Remove & Replace Curb Ramp   |           | N/A                                            | Ramp Length (in)      | 91.0                     | Yes                      | BlendTrans Slope (%)           | 0.6            |
|                                         |                                             | Two New Directional Ramps or | •         | No                                             | Ramp Width (in)       | 24.0                     | Yes                      | BlendTrans XSlope (%)          | 1.0            |
|                                         |                                             | Equivalent.                  |           | N/A                                            | Flare Type LT         | N/A                      | N/A                      | Flare Type RT                  | N/A            |
|                                         |                                             |                              |           | N/A                                            | Flare Slope LT (%)    | N/A                      | N/A                      | Flare Slope RT (%)             | N/A            |
| E.B.                                    |                                             |                              |           | N/A                                            | Flare Traversable LT? | N/A                      | N/A                      | Flare Traversable RT?          | N/A            |
|                                         |                                             |                              |           | N/A                                            | Landing Length (in)   | N/A                      | N/A                      | DWS Provided?                  | N/A            |
|                                         |                                             | Surveyor Notes:              |           | N/A                                            | Landing Width (in)    | N/A                      | N/A                      | DWS Contrast?                  | N/A            |
| X 3                                     |                                             | N/A                          |           | N/A                                            | Landing Slope (%)     | N/A                      | N/A                      | DWS Length (in)                | N/A            |
| 20 8                                    | 10.01                                       |                              |           | N/A                                            | Landing X Slope (%)   | N/A                      | N/A                      | DWS Full Width?                | N/A            |
| Strain Co.                              |                                             |                              | N/A       | Landing Curb? (Y/N)                            | N/A                   | N/A                      | DWS Offset (in)          | N/A                            |                |
| 3                                       |                                             |                              | N/A       | Shared Landing?                                | N/A                   |                          |                          |                                |                |
|                                         | Sec. 1                                      | PROW/ADA:                    |           | N/A                                            | Gutter Ponding?       | N/A                      | N/A                      | Gutter Slope (%)               | N/A            |
| ALL DIA                                 | And a state                                 | Not Found, R304.5.1          |           | N/A                                            | Gutter Lip Ht (in)    | N/A                      | N/A                      | Gutter X Slope (%)             | N/A            |
|                                         |                                             |                              | N/A       | Painted X Walk1?                               | No                    | N/A                      | Painted X Walk2?         | N/A                            |                |
|                                         |                                             |                              |           | X Walk 1 Direction                             | To SE                 |                          | X Walk 2 Direction       | N/A                            |                |
|                                         |                                             |                              |           |                                                | X Walk 1 Width (in)   | N/A                      |                          | X Walk 2 Width (in)            | N/A            |
| Street 1 Name                           | HARRILL ST                                  |                              |           |                                                | X Walk 1 Slope (%)    | 1.7                      |                          | X Walk 2 Slope (%)             | N/A            |
| Stop Condition-Street 1                 | StopSign                                    |                              |           |                                                | X Walk 1 X Slope (%)  | 0.6                      |                          | X Walk 2 X Slope (%)           | N/A            |
| Street 2 Name                           | . c<br>N/A                                  |                              |           | N/A                                            | Ramp inside XWalk1?   | N/A                      | N/A                      | Ramp inside XWalk2?            | N/A            |
| Stop Condition-Street 2                 | N/A                                         |                              |           |                                                | Road Slope (%)        | 0.6                      |                          | Clear Space?                   | N/A            |
|                                         |                                             |                              |           |                                                | Road X Slope (%)      | 1.7                      | N/A                      | Clear Space to XWalk (in)      | N/A            |
|                                         |                                             |                              |           | N/A                                            | Any Obstructions?     | N/A                      |                          | Storm Grate/Utility Hazard?    | N/A            |
|                                         |                                             | Total Cost: \$               | 3200.00   |                                                | Obstruction Type      |                          |                          | Storm Grate/Utility Type       |                |
|                                         |                                             | - Ψ                          |           |                                                |                       | N/A                      |                          | cloth Grato, Guildy Type       | N/A            |
|                                         |                                             |                              |           |                                                |                       | N/A                      |                          |                                | 11/5           |