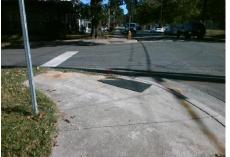

## Access Compliance Report Public Rights-of-Way (Curb Ramps)

Surface Condition? (G/P)

Curb Slope (%)

Good

25.4

Yes

No

| Intersection ID: 11931                  | rsection ID: 11931 Main Street: E_17TH_ST C |                              |           |                                                |                       | Cross Street: HARRILL_ST |                          |                                |                |
|-----------------------------------------|---------------------------------------------|------------------------------|-----------|------------------------------------------------|-----------------------|--------------------------|--------------------------|--------------------------------|----------------|
| ADA ID: BEF4FE45F38D                    | Ramp Type: BlendTrans1                      |                              |           | Initial Pass/Fail: Fail Overall Compliance: No |                       |                          |                          | Location:<br>o Severity Score: | <u>W</u><br>35 |
|                                         |                                             |                              | Initial I |                                                |                       |                          |                          |                                |                |
| Codes/Mitigation Info/Possible Solution |                                             |                              |           | Field Measurements/Component Compliance        |                       |                          |                          |                                |                |
|                                         | 100 00 00 00 00 00 00 00 00 00 00 00 00     | Possible Solutions:          |           | Compliance Description Da                      |                       | Data                     | a Compliance Description |                                | Data           |
|                                         |                                             | Remove & Replace Curb Ramp   |           | N/A                                            | Ramp Length (in)      | 91.0                     | Yes                      | BlendTrans Slope (%)           | 0.6            |
|                                         |                                             | Two New Directional Ramps or | •         | No                                             | Ramp Width (in)       | 24.0                     | Yes                      | BlendTrans XSlope (%)          | 1.0            |
|                                         |                                             | Equivalent.                  |           | N/A                                            | Flare Type LT         | N/A                      | N/A                      | Flare Type RT                  | N/A            |
|                                         |                                             |                              |           | N/A                                            | Flare Slope LT (%)    | N/A                      | N/A                      | Flare Slope RT (%)             | N/A            |
| E.B.                                    |                                             |                              |           | N/A                                            | Flare Traversable LT? | N/A                      | N/A                      | Flare Traversable RT?          | N/A            |
|                                         |                                             |                              |           | N/A                                            | Landing Length (in)   | N/A                      | N/A                      | DWS Provided?                  | N/A            |
|                                         |                                             | Surveyor Notes:              |           | N/A                                            | Landing Width (in)    | N/A                      | N/A                      | DWS Contrast?                  | N/A            |
| X 3                                     |                                             | N/A                          |           | N/A                                            | Landing Slope (%)     | N/A                      | N/A                      | DWS Length (in)                | N/A            |
| 20 8                                    | 10.01                                       |                              |           | N/A                                            | Landing X Slope (%)   | N/A                      | N/A                      | DWS Full Width?                | N/A            |
| Strain Co.                              |                                             |                              | N/A       | Landing Curb? (Y/N)                            | N/A                   | N/A                      | DWS Offset (in)          | N/A                            |                |
| 3                                       |                                             |                              | N/A       | Shared Landing?                                | N/A                   |                          |                          |                                |                |
|                                         | Sec. 1                                      | PROW/ADA:                    |           | N/A                                            | Gutter Ponding?       | N/A                      | N/A                      | Gutter Slope (%)               | N/A            |
| ALL DIA                                 | And a state                                 | Not Found, R304.5.1          |           | N/A                                            | Gutter Lip Ht (in)    | N/A                      | N/A                      | Gutter X Slope (%)             | N/A            |
|                                         |                                             |                              | N/A       | Painted X Walk1?                               | No                    | N/A                      | Painted X Walk2?         | N/A                            |                |
|                                         |                                             |                              |           | X Walk 1 Direction                             | To SE                 |                          | X Walk 2 Direction       | N/A                            |                |
|                                         |                                             |                              |           |                                                | X Walk 1 Width (in)   | N/A                      |                          | X Walk 2 Width (in)            | N/A            |
| Street 1 Name                           | HARRILL ST                                  |                              |           |                                                | X Walk 1 Slope (%)    | 1.7                      |                          | X Walk 2 Slope (%)             | N/A            |
| Stop Condition-Street 1                 | StopSign                                    |                              |           |                                                | X Walk 1 X Slope (%)  | 0.6                      |                          | X Walk 2 X Slope (%)           | N/A            |
| Street 2 Name                           | . c<br>N/A                                  |                              |           | N/A                                            | Ramp inside XWalk1?   | N/A                      | N/A                      | Ramp inside XWalk2?            | N/A            |
| Stop Condition-Street 2                 | N/A                                         |                              |           |                                                | Road Slope (%)        | 0.6                      |                          | Clear Space?                   | N/A            |
|                                         |                                             |                              |           |                                                | Road X Slope (%)      | 1.7                      | N/A                      | Clear Space to XWalk (in)      | N/A            |
|                                         |                                             |                              |           | N/A                                            | Any Obstructions?     | N/A                      |                          | Storm Grate/Utility Hazard?    | N/A            |
|                                         |                                             | Total Cost: \$               | 3200.00   |                                                | Obstruction Type      |                          |                          | Storm Grate/Utility Type       |                |
|                                         |                                             | - Ψ                          |           |                                                |                       | N/A                      |                          | cloth Grato, Guildy Type       | N/A            |
|                                         |                                             |                              |           |                                                |                       | N/A                      |                          |                                | 11/5           |