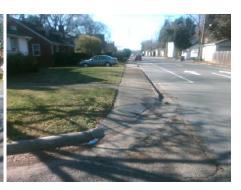

## Field Measurements/Component Compliance

**LATTIMORE ST** Street 1 Name Stop Condition-Street 1 StopSign N/A Street 2 Name Stop Condition-Street 2 N/A Possible Solutions: Remove & Replace Entire Ramp. Surveyor Notes: N/A PROW/ADA: R304.5.3

Total Cost: 1800.00

Compliance Description Data Compliance Description Data N/A Grade Break? N/A Ramp Length (in) 53.0 N/A 60.0 N/A Yes Ramp Width (in) Grade Break Slope (%) 0.0 N/A Yes Ramp Slope (%) 5.6 Grade Break XSlope (%) 0.0 No Ramp XSlope (%) 8.5 N/A Flare Type LT N/A N/A Flare Type RT N/A N/A Flare Slope LT (%) N/A N/A Flare Slope RT (%) 0.0 N/A Flare Traversable LT? N/A N/A Flare Traversable RT? N/A N/A 0.0 N/A DWS Provided? Landing Length (in) N/A N/A Landing Width (in) 0.0 N/A **DWS Contrast?** N/A N/A Landing Slope (%) 0.0 N/A DWS Length (in) N/A N/A N/A Landing X Slope (%) 0.0 DWS Full Width? N/A N/A Landing Curb? (Y/N) N/A N/A DWS Offset LT (in) N/A N/A Shared Landing? N/A N/A DWS Offset RT (in) N/A N/A **Gutter Ponding?** 0.0 N/A Gutter Slope (%) N/A N/A Gutter Lip Ht (in) 0.0 N/A Gutter X Slope (%) N/A N/A Painted X Walk1? No Road Slope (%) 1.0 To NE X Walk 1 Direction Road X Slope (%) 0.0 X Walk 1 Width (in) N/A Clear Space? N/A 1.0 N/A N/A X Walk 1 Slope (%) Clear Space to XWalk (in) X Walk 1 X Slope (%) 0.0 N/A Storm Grate/Utility Hazard? N/A N/A Ramp inside XWalk1? N/A Storm Grate/Utility Type N/A N/A Any Obstructions? N/A **Obstruction Type** Surface Condition? (G/P) Yes Good N/A N/A Curb Slope (%) 16.4