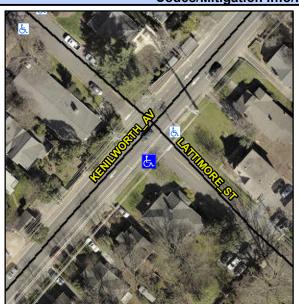

## **Access Compliance Report Public Rights-of-Way** (Curb Ramps)

Intersection ID: 15368 Main Street: KENILWORTH AV **Cross Street: LATTIMORE ST** Location: S **Overall Compliance: No Severity Score:** 25 ADA ID: BEF56BF3BF4F Ramp Type: Directional2 Initial Pass/Fail: Fail