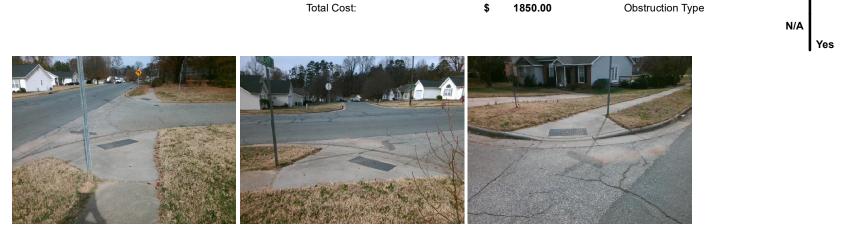

## Access Compliance Report Public Rights-of-Way (Curb Ramps)

| Intersection ID: 7668                   | Main Street: STONEFACE_RD |                             |         |                                                                       | SULLINS_RD            | Location: | S                           |                             |      |  |
|-----------------------------------------|---------------------------|-----------------------------|---------|-----------------------------------------------------------------------|-----------------------|-----------|-----------------------------|-----------------------------|------|--|
| ADA ID: BEFADEC39957                    |                           |                             |         | Initial Pass/Fail: Fail Overall Compliance: No                        |                       |           |                             |                             | 8.75 |  |
|                                         |                           |                             | initia  |                                                                       |                       |           |                             |                             | 0.75 |  |
| Codes/Mitigation Info/Possible Solution |                           |                             |         | Field Measurements/Component Compliance   Compliance Description Data |                       |           |                             |                             |      |  |
|                                         | 1 States                  | Possible Solutions:         |         | Compliance Description                                                |                       |           | Data Compliance Description |                             |      |  |
|                                         | Par & all the             | Remove & Replace Entire Ram | o.      | N/A                                                                   | Ramp Length (in)      | 62.0      | Yes                         | Ramp Slope (%)              | 5.4  |  |
| 2 ALT PALL                              | 1-2-02-                   |                             |         | No                                                                    | Ramp Width (in)       | 41.0      | Yes                         | Ramp XSlope (%)             | 0.8  |  |
|                                         | E Toma                    |                             |         | N/A                                                                   | Flare Type LT         | N/A       | N/A                         | Flare Type RT               | N/A  |  |
|                                         |                           |                             |         | N/A                                                                   | Flare Slope LT (%)    | N/A       | N/A                         | Flare Slope RT (%)          | N/A  |  |
|                                         | the start                 |                             |         | N/A                                                                   | Flare Traversable LT? | N/A       | N/A                         | Flare Traversable RT?       | N/A  |  |
| 9.5                                     |                           |                             |         | N/A                                                                   | Landing Length (in)   | N/A       | N/A                         | DWS Provided?               | N/A  |  |
| ENOUGH CONTER                           | AGE DE                    | Surveyor Notes:             |         | N/A                                                                   | Landing Width (in)    | N/A       | N/A                         | DWS Contrast?               | N/A  |  |
|                                         |                           | N/A                         |         | N/A                                                                   | Landing Slope (%)     | N/A       | N/A                         | DWS Length (in)             | N/A  |  |
|                                         | Contraction               |                             |         | N/A                                                                   | Landing X Slope (%)   | N/A       | N/A                         | DWS Full Width?             | N/A  |  |
|                                         | Part In In                |                             |         | N/A                                                                   | Landing Curb? (Y/N)   | N/A       | N/A                         | DWS Offset (in)             | N/A  |  |
|                                         |                           |                             |         | N/A                                                                   | Shared Landing?       | N/A       |                             |                             |      |  |
| 2000 1 305                              | There                     | PROW/ADA:                   |         | N/A                                                                   | Gutter Ponding?       | N/A       | N/A                         | Gutter Slope (%)            | N/A  |  |
|                                         | M The                     | Not Found, R304.5.1         |         | N/A                                                                   | Gutter Lip Ht (in)    | 0.5       | N/A                         | Gutter X Slope (%)          | N/A  |  |
|                                         | 1103 63                   | 4                           |         | N/A                                                                   | Painted X Walk1?      | No        | N/A                         | Painted X Walk2?            | N/A  |  |
|                                         |                           |                             |         |                                                                       | X Walk 1 Direction    | To N      |                             | X Walk 2 Direction          | N/A  |  |
|                                         | - Lever 1                 |                             |         | N/A                                                                   | X Walk 1 Width (in)   | N/A       | N/A                         | X Walk 2 Width (in)         | N/A  |  |
| Street 1 Name                           | STONEFACE RD              | -                           |         |                                                                       | X Walk 1 Slope (%)    | 4.5       |                             | X Walk 2 Slope (%)          | N/A  |  |
| Stop Condition-Street 2                 | StopSign                  |                             |         |                                                                       | X Walk 1 X Slope (%)  | 0.1       |                             | X Walk 2 X Slope (%)        | N/A  |  |
| Street 2 Name                           | N/A                       |                             |         | N/A                                                                   | Ramp inside XWalk1?   |           | N/A                         | Ramp inside XWalk2?         | N/A  |  |
| Stop Condition-Street 1                 | N/A                       |                             |         |                                                                       | Road Slope (%)        | N/A       | N/A                         | Clear Space?                | N/A  |  |
|                                         |                           |                             |         |                                                                       | Road X Slope (%)      | N/A       | N/A                         | Clear Space to XWalk (in)   | N/A  |  |
|                                         |                           |                             |         | N/A                                                                   | Any Obstructions?     | N/A       | N/A                         | Storm Grate/Utility Hazard? | N/A  |  |
|                                         |                           | Total Cost: \$              | 1850.00 | 11/5                                                                  | Obstruction Type      | 174       |                             | Storm Grate/Utility Type    | 11/2 |  |
|                                         |                           | iotai 003t. •               | 1000.00 |                                                                       | Obstruction Type      | NI/A      |                             | Storm Grate/Ounity Type     | N/A  |  |
|                                         |                           |                             |         |                                                                       |                       | N/A       | 1                           |                             | N/A  |  |