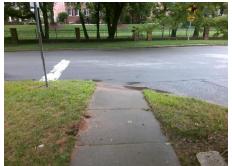

| D/Possible Solution |                         |     | Field Measurements/Component Compliance |      |                       |      |      |                             |      |
|---------------------|-------------------------|-----|-----------------------------------------|------|-----------------------|------|------|-----------------------------|------|
| No.                 | Possible Solutions:     |     |                                         | Comp | liance Description    | Data | Comp | liance Description          | Data |
| ä                   | Remove & Replace Entire | Ram | ıp.                                     | N/A  | Ramp Length (in)      | 56.0 | N/A  | Grade Break?                | N/A  |
| 1.00                | •                       |     | •                                       | Yes  | Ramp Width (in)       | 52.5 | N/A  | Grade Break Slope (%)       | 0.0  |
| ĺ                   |                         |     |                                         | No   | Ramp Slope (%)        | 10.0 | N/A  | Grade Break XSlope (%)      | 0.0  |
|                     |                         |     |                                         | No   | Ramp XSlope (%)       | 2.6  |      |                             |      |
|                     |                         |     |                                         | N/A  | Flare Type LT         | N/A  | N/A  | Flare Type RT               | N/A  |
| ğ                   |                         |     |                                         | N/A  | Flare Slope LT (%)    | N/A  | N/A  | Flare Slope RT (%)          | 0.0  |
| Canal C             | Surveyor Notes:         |     |                                         | N/A  | Flare Traversable LT? | N/A  | N/A  | Flare Traversable RT?       | N/A  |
| 1                   | N/A                     |     |                                         | N/A  | Landing Length (in)   | 0.0  | N/A  | DWS Provided?               | N/A  |
| 0                   |                         |     |                                         | N/A  | Landing Width (in)    | 0.0  | N/A  | DWS Contrast?               | N/A  |
|                     |                         |     |                                         | N/A  | Landing Slope (%)     | 0.0  | N/A  | DWS Length (in)             | N/A  |
| 100                 |                         |     |                                         | N/A  | Landing X Slope (%)   | 0.0  | N/A  | DWS Full Width?             | N/A  |
| 12                  | PROW/ADA:               |     |                                         | N/A  | Landing Curb? (Y/N)   | N/A  | N/A  | DWS Offset LT (in)          | N/A  |
| STATE OF            | R304.2.2, R304.5.3      |     |                                         | N/A  | Shared Landing?       | N/A  | N/A  | DWS Offset RT (in)          | N/A  |
|                     | ·                       |     |                                         | N/A  | Gutter Ponding?       | 0.0  | N/A  | Gutter Slope (%)            | N/A  |
|                     |                         |     |                                         | N/A  | Gutter Lip Ht (in)    | 0.0  | N/A  | Gutter X Slope (%)          | N/A  |
| -                   |                         |     |                                         | N/A  | Painted X Walk1?      | No   |      | Road Slope (%)              | 2.8  |
|                     |                         |     |                                         |      | X Walk 1 Direction    | To S |      | Road X Slope (%)            | 1.1  |
|                     |                         |     |                                         |      | X Walk 1 Width (in)   | N/A  | l    | Clear Space?                | N/A  |
|                     |                         |     |                                         |      | X Walk 1 Slope (%)    | 2.8  | N/A  | Clear Space to XWalk (in)   | N/A  |
|                     |                         |     |                                         |      | X Walk 1 X Slope (%)  | 1.1  | N/A  | Storm Grate/Utility Hazard? | N/A  |
|                     |                         |     |                                         | N/A  | Ramp inside XWalk1?   | N/A  |      | Storm Grate/Utility Type    |      |
|                     |                         |     |                                         | N/A  | Any Obstructions?     | N/A  |      |                             | N/A  |
|                     | Total Cost:             | \$  | 1600.00                                 |      | Obstruction Type      |      | Yes  | Surface Condition? (G/P)    | Good |
|                     |                         |     |                                         |      |                       | N/A  | N/A  | Curb Slope (%)              | 7.8  |
|                     |                         |     |                                         |      |                       |      |      |                             |      |