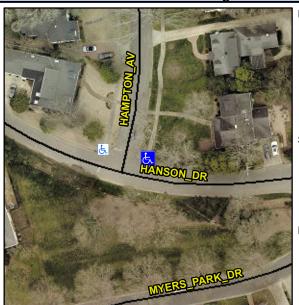

## Access Compliance Report Public Rights-of-Way (Curb Ramps)

Intersection ID: 17049 Main Street: HAMPTON\_AV Cross Street: HANSON\_DR Location: NE

ADA ID: BEFD16D7AA19 Ramp Type: Directional1 Initial Pass/Fail: Fail Overall Compliance: No Severity Score: 13.75

## Field Measurements/Component Compliance

Street 1 Name

Stop Condition-Street 1

StopSign

Street 2 Name

N/A

Stop Condition-Street 2

N/A