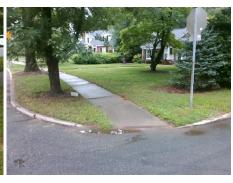

| D/Possible Solution |                         |     | Field Measurements/Component Compliance |      |                       |      |      |                             |      |
|---------------------|-------------------------|-----|-----------------------------------------|------|-----------------------|------|------|-----------------------------|------|
| No.                 | Possible Solutions:     |     |                                         | Comp | liance Description    | Data | Comp | liance Description          | Data |
| ä                   | Remove & Replace Entire | Ram | ıp.                                     | N/A  | Ramp Length (in)      | 56.0 | N/A  | Grade Break?                | N/A  |
| 1.00                | •                       |     | •                                       | Yes  | Ramp Width (in)       | 52.5 | N/A  | Grade Break Slope (%)       | 0.0  |
| ĺ                   |                         |     |                                         | No   | Ramp Slope (%)        | 10.0 | N/A  | Grade Break XSlope (%)      | 0.0  |
|                     |                         |     |                                         | No   | Ramp XSlope (%)       | 2.6  |      |                             |      |
|                     |                         |     |                                         | N/A  | Flare Type LT         | N/A  | N/A  | Flare Type RT               | N/A  |
| ğ                   |                         |     |                                         | N/A  | Flare Slope LT (%)    | N/A  | N/A  | Flare Slope RT (%)          | 0.0  |
| Canal C             | Surveyor Notes:         |     |                                         | N/A  | Flare Traversable LT? | N/A  | N/A  | Flare Traversable RT?       | N/A  |
| 1                   | N/A                     |     |                                         | N/A  | Landing Length (in)   | 0.0  | N/A  | DWS Provided?               | N/A  |
| 0                   |                         |     |                                         | N/A  | Landing Width (in)    | 0.0  | N/A  | DWS Contrast?               | N/A  |
|                     |                         |     |                                         | N/A  | Landing Slope (%)     | 0.0  | N/A  | DWS Length (in)             | N/A  |
| 100                 |                         |     |                                         | N/A  | Landing X Slope (%)   | 0.0  | N/A  | DWS Full Width?             | N/A  |
| 12                  | PROW/ADA:               |     |                                         | N/A  | Landing Curb? (Y/N)   | N/A  | N/A  | DWS Offset LT (in)          | N/A  |
| STATE OF            | R304.2.2, R304.5.3      |     |                                         | N/A  | Shared Landing?       | N/A  | N/A  | DWS Offset RT (in)          | N/A  |
|                     | ·                       |     |                                         | N/A  | Gutter Ponding?       | 0.0  | N/A  | Gutter Slope (%)            | N/A  |
|                     |                         |     |                                         | N/A  | Gutter Lip Ht (in)    | 0.0  | N/A  | Gutter X Slope (%)          | N/A  |
| -                   |                         |     |                                         | N/A  | Painted X Walk1?      | No   |      | Road Slope (%)              | 2.8  |
|                     |                         |     |                                         |      | X Walk 1 Direction    | To S |      | Road X Slope (%)            | 1.1  |
|                     |                         |     |                                         |      | X Walk 1 Width (in)   | N/A  | l    | Clear Space?                | N/A  |
|                     |                         |     |                                         |      | X Walk 1 Slope (%)    | 2.8  | N/A  | Clear Space to XWalk (in)   | N/A  |
|                     |                         |     |                                         |      | X Walk 1 X Slope (%)  | 1.1  | N/A  | Storm Grate/Utility Hazard? | N/A  |
|                     |                         |     |                                         | N/A  | Ramp inside XWalk1?   | N/A  |      | Storm Grate/Utility Type    |      |
|                     |                         |     |                                         | N/A  | Any Obstructions?     | N/A  |      |                             | N/A  |
|                     | Total Cost:             | \$  | 1600.00                                 |      | Obstruction Type      |      | Yes  | Surface Condition? (G/P)    | Good |
|                     |                         |     |                                         |      |                       | N/A  | N/A  | Curb Slope (%)              | 7.8  |
|                     |                         |     |                                         |      |                       |      |      |                             |      |