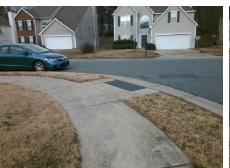

## Access Compliance Report Public Rights-of-Way (Curb Ramps)

Intersection ID: 29970Main Street: BROAD\_RIDGE\_CTCross Street: CANIPE\_DRLocation: WADA ID: BF0007B3C03ERamp Type: BlendTrans1Initial Pass/Fail: Fail Overall Compliance: No Severity Score: 10

**Codes/Mitigation Info/Possible Solution** 

Field Measurements/Component Compliance

Street 1 Name
Stop Condition-Street 1
Street 2 Name
Stop Condition-Street 2

BROAD RIDGE CT StopSign CANIPE DR None Possible Solutions:

Remove & Replace Curb Ramp With
Two New Directional Ramps or
Equivalent.

Surveyor Notes:
N/A

PROW/ADA:

R304.5.1, R304.5.3

Total Cost:

3200.00

| Compliance Description Data |                       | Compliance Description |     | Data                        |       |
|-----------------------------|-----------------------|------------------------|-----|-----------------------------|-------|
| N/A                         | Ramp Length (in)      | 49.0                   | Yes | BlendTrans Slope (%)        | 3.2   |
| No                          | Ramp Width (in)       | 41.5                   | No  | BlendTrans XSlope (%)       | 4.3   |
| N/A                         | Flare Type LT         | N/A                    | N/A | Flare Type RT               | N/A   |
| N/A                         | Flare Slope LT (%)    | N/A                    | N/A | Flare Slope RT (%)          | N/A   |
| N/A                         | Flare Traversable LT? | N/A                    | N/A | Flare Traversable RT?       | N/A   |
| N/A                         | Landing Length (in)   | N/A                    | N/A | DWS Provided?               | N/A   |
| N/A                         | Landing Width (in)    | N/A                    | N/A | DWS Contrast?               | N/A   |
| N/A                         | Landing Slope (%)     | N/A                    | N/A | DWS Length (in)             | N/A   |
| N/A                         | Landing X Slope (%)   | N/A                    | N/A | DWS Full Width?             | N/A   |
| N/A                         | Landing Curb? (Y/N)   | N/A                    | N/A | DWS Offset (in)             | N/A   |
| N/A                         | Shared Landing?       | N/A                    |     |                             |       |
| N/A                         | Gutter Ponding?       | N/A                    | N/A | Gutter Slope (%)            | N/A   |
| N/A                         | Gutter Lip Ht (in)    | N/A                    | N/A | Gutter X Slope (%)          | N/A   |
| N/A                         | Painted X Walk1?      | No                     | N/A | Painted X Walk2?            | No    |
|                             | X Walk 1 Direction    | To SE                  |     | X Walk 2 Direction          | To NE |
|                             | X Walk 1 Width (in)   | N/A                    |     | X Walk 2 Width (in)         | N/A   |
|                             | X Walk 1 Slope (%)    | 1.2                    |     | X Walk 2 Slope (%)          | 4.2   |
|                             | X Walk 1 X Slope (%)  | 4.2                    |     | X Walk 2 X Slope (%)        | 0.2   |
| N/A                         | Ramp inside XWalk1?   | N/A                    | N/A | Ramp inside XWalk2?         | N/A   |
|                             | Road Slope (%)        | 0.6                    |     | Clear Space?                | N/A   |
|                             | Road X Slope (%)      | 2.5                    | N/A | Clear Space to XWalk (in)   | N/A   |
| N/A                         | Any Obstructions?     | N/A                    | N/A | Storm Grate/Utility Hazard? | N/A   |
|                             | Obstruction Type      |                        | l   | Storm Grate/Utility Type    |       |
|                             |                       | N/A                    |     |                             | N/A   |
|                             |                       |                        | Yes | Surface Condition? (G/P)    | Good  |
|                             |                       |                        | N/A | Curb Slope (%)              | 4.0   |