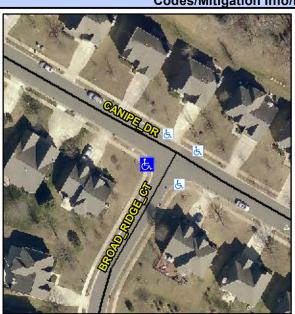

## Access Compliance Report Public Rights-of-Way (Curb Ramps)

Intersection ID: 29970Main Street: BROAD\_RIDGE\_CTCross Street: CANIPE\_DRLocation: WADA ID: BF0007B3C03ERamp Type: BlendTrans1Initial Pass/Fail: Fail Overall Compliance: No Severity Score: 10