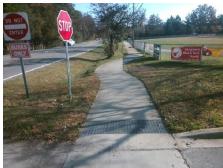

## Field Measurements/Component Compliance

Street 1 Name ENTRANCE
Stop Condition-Street 1 StopSign
Street 2 Name N/A
Stop Condition-Street 2 N/A

Possible Solutions:

Remove & Replace Curb Ramp With Two New Directional Ramps or Equivalent.

Surveyor Notes:

N/A

PROW/ADA:

R304.5.3

Total Cost: \$ 3200.00

| Field Measurements/Component Compilance |                       |       |                        |                             |      |
|-----------------------------------------|-----------------------|-------|------------------------|-----------------------------|------|
| Compliance Description                  |                       | Data  | Compliance Description |                             | Data |
| N/A                                     | Ramp Length (in)      | 70.0  | Yes                    | BlendTrans Slope (%)        | 2.2  |
| Yes                                     | Ramp Width (in)       | 72.0  | No                     | BlendTrans XSlope (%)       | 2.8  |
| N/A                                     | Flare Type LT         | N/A   | N/A                    | Flare Type RT               | N/A  |
| N/A                                     | Flare Slope LT (%)    | N/A   | N/A                    | Flare Slope RT (%)          | N/A  |
| N/A                                     | Flare Traversable LT? | N/A   | N/A                    | Flare Traversable RT?       | N/A  |
| N/A                                     | Landing Length (in)   | N/A   | N/A                    | DWS Provided?               | N/A  |
| N/A                                     | Landing Width (in)    | N/A   | N/A                    | DWS Contrast?               | N/A  |
| N/A                                     | Landing Slope (%)     | N/A   | N/A                    | DWS Length (in)             | N/A  |
| N/A                                     | Landing X Slope (%)   | N/A   | N/A                    | DWS Full Width?             | N/A  |
| N/A                                     | Landing Curb? (Y/N)   | N/A   | N/A                    | DWS Offset (in)             | N/A  |
| N/A                                     | Shared Landing?       | N/A   |                        |                             |      |
| N/A                                     | Gutter Ponding?       | N/A   | N/A                    | Gutter Slope (%)            | N/A  |
| N/A                                     | Gutter Lip Ht (in)    | N/A   | N/A                    | Gutter X Slope (%)          | N/A  |
| N/A                                     | Painted X Walk1?      | No    | N/A                    | Painted X Walk2?            | N/A  |
|                                         | X Walk 1 Direction    | To SW |                        | X Walk 2 Direction          | N/A  |
|                                         | X Walk 1 Width (in)   | N/A   |                        | X Walk 2 Width (in)         | N/A  |
|                                         | X Walk 1 Slope (%)    | 1.8   |                        | X Walk 2 Slope (%)          | N/A  |
|                                         | X Walk 1 X Slope (%)  | 1.9   |                        | X Walk 2 X Slope (%)        | N/A  |
| N/A                                     | Ramp inside XWalk1?   | N/A   | N/A                    | Ramp inside XWalk2?         | N/A  |
|                                         | Road Slope (%)        | 1.9   |                        | Clear Space?                | N/A  |
|                                         | Road X Slope (%)      | 1.8   | N/A                    | Clear Space to XWalk (in)   | N/A  |
| N/A                                     | Any Obstructions?     | N/A   | N/A                    | Storm Grate/Utility Hazard? | N/A  |
|                                         | Obstruction Type      |       | l                      | Storm Grate/Utility Type    |      |
|                                         |                       | N/A   | l                      |                             | N/A  |
|                                         |                       |       | Yes                    | Surface Condition? (G/P)    | Good |
|                                         |                       |       | N/A                    | Curb Slope (%)              | 0.0  |