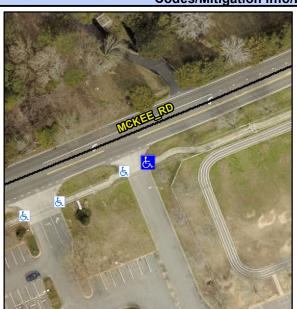

## Access Compliance Report Public Rights-of-Way (Curb Ramps)

Intersection ID: 10031496 Main Street: MCKEE\_RD Cross Street: N/A Location: SE

ADA ID: BF008FDA9A92 Ramp Type: BlendTrans1 Initial Pass/Fail: Fail Overall Compliance: No Severity Score: 1.25

## Field Measurements/Component Compliance

Street 1 Name ENTRANCE
Stop Condition-Street 1 StopSign
Street 2 Name N/A
Stop Condition-Street 2 N/A

Possible Solutions:

Remove & Replace Curb Ramp With Two New Directional Ramps or Equivalent.