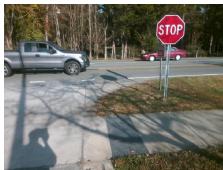

## Field Measurements/Component Compliance

Street 1 Name ENTRANCE
Stop Condition-Street 1 StopSign
Street 2 Name N/A
Stop Condition-Street 2 N/A

Possible Solutions:

Remove & Replace Curb Ramp With Two New Directional Ramps or Equivalent.

Surveyor Notes:

N/A

PROW/ADA:

R304.5.3

Total Cost: \$ 3200.00

| Field Measurements/Component Compilance |                       |       |                        |                             |      |
|-----------------------------------------|-----------------------|-------|------------------------|-----------------------------|------|
| Compliance Description                  |                       | Data  | Compliance Description |                             | Data |
| N/A                                     | Ramp Length (in)      | 70.0  | Yes                    | BlendTrans Slope (%)        | 2.2  |
| Yes                                     | Ramp Width (in)       | 72.0  | No                     | BlendTrans XSlope (%)       | 2.8  |
| N/A                                     | Flare Type LT         | N/A   | N/A                    | Flare Type RT               | N/A  |
| N/A                                     | Flare Slope LT (%)    | N/A   | N/A                    | Flare Slope RT (%)          | N/A  |
| N/A                                     | Flare Traversable LT? | N/A   | N/A                    | Flare Traversable RT?       | N/A  |
| N/A                                     | Landing Length (in)   | N/A   | N/A                    | DWS Provided?               | N/A  |
| N/A                                     | Landing Width (in)    | N/A   | N/A                    | DWS Contrast?               | N/A  |
| N/A                                     | Landing Slope (%)     | N/A   | N/A                    | DWS Length (in)             | N/A  |
| N/A                                     | Landing X Slope (%)   | N/A   | N/A                    | DWS Full Width?             | N/A  |
| N/A                                     | Landing Curb? (Y/N)   | N/A   | N/A                    | DWS Offset (in)             | N/A  |
| N/A                                     | Shared Landing?       | N/A   |                        |                             |      |
| N/A                                     | Gutter Ponding?       | N/A   | N/A                    | Gutter Slope (%)            | N/A  |
| N/A                                     | Gutter Lip Ht (in)    | N/A   | N/A                    | Gutter X Slope (%)          | N/A  |
| N/A                                     | Painted X Walk1?      | No    | N/A                    | Painted X Walk2?            | N/A  |
|                                         | X Walk 1 Direction    | To SW |                        | X Walk 2 Direction          | N/A  |
|                                         | X Walk 1 Width (in)   | N/A   |                        | X Walk 2 Width (in)         | N/A  |
|                                         | X Walk 1 Slope (%)    | 1.8   |                        | X Walk 2 Slope (%)          | N/A  |
|                                         | X Walk 1 X Slope (%)  | 1.9   |                        | X Walk 2 X Slope (%)        | N/A  |
| N/A                                     | Ramp inside XWalk1?   | N/A   | N/A                    | Ramp inside XWalk2?         | N/A  |
|                                         | Road Slope (%)        | 1.9   |                        | Clear Space?                | N/A  |
|                                         | Road X Slope (%)      | 1.8   | N/A                    | Clear Space to XWalk (in)   | N/A  |
| N/A                                     | Any Obstructions?     | N/A   | N/A                    | Storm Grate/Utility Hazard? | N/A  |
|                                         | Obstruction Type      |       | l                      | Storm Grate/Utility Type    |      |
|                                         |                       | N/A   | l                      |                             | N/A  |
|                                         |                       |       | Yes                    | Surface Condition? (G/P)    | Good |
|                                         |                       |       | N/A                    | Curb Slope (%)              | 0.0  |