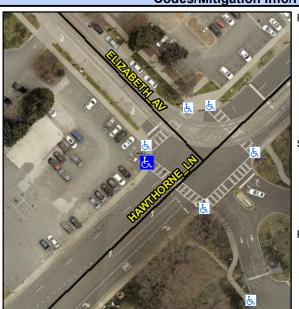

Intersection ID: 14006 Main Street: ELIZABETH\_AV Cross Street: HAWTHORNE\_LN Location: W

ADA ID: BF014B0CDB1D Ramp Type: Combination1 Initial Pass/Fail: Fail Overall Compliance: No Severity Score: 22.5

50.0

Street 1 Name Signal
Stop Condition-Street 1 HATHORNE LN
Street 2 Name N/A
Stop Condition-Street 2 N/A

Possible Solutions:

Remove & Replace Entire Ramp.

Surveyor Notes:

LT RP < 5%

PROW/ADA:

Not Found, R304.5.1, R304.3.2, R304.5.3