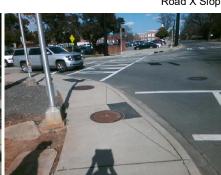

50.0

Street 1 Name Signal
Stop Condition-Street 1 HATHORNE LN
Street 2 Name N/A
Stop Condition-Street 2 N/A

Possible Solutions:

Remove & Replace Entire Ramp.

Surveyor Notes:

LT RP < 5%

PROW/ADA:

Not Found, R304.5.1, R304.3.2, R304.5.3

Total Cost:

1800.00

No Yes Ramp Slope LT (%) 2.9 Ramp Slope RT (%) 9.8 Ramp XSlope LT (%) No Ramp XSlope RT (%) Yes 1.0 3.0 N/A Ramp Length (in) 24.0 Yes Ramp Slope (%) 0.5 48.0 Yes Ramp XSlope (%) Yes Ramp Width (in) 1.1 N/A Flare Type LT N/A N/A Flare Type RT N/A N/A N/A N/A Flare Slope LT (%) Flare Slope RT (%) N/A N/A Flare Traversable LT? N/A N/A Flare Traversable RT? N/A N/A Landing Length (in) N/A N/A DWS Provided? N/A N/A N/A **DWS Contrast?** N/A Landing Width (in) N/A N/A Landing Slope (%) N/A N/A DWS Length (in) N/A N/A Landing X Slope (%) N/A N/A DWS Full Width? N/A N/A Landing Curb? (Y/N) N/A N/A DWS Offset (in) N/A N/A Shared Landing? N/A N/A Gutter Ponding? N/A N/A Gutter Slope (%) N/A N/A N/A Gutter Lip Ht (in) N/A Gutter X Slope (%) N/A N/A N/A Painted X Walk1? Yes Painted X Walk2? N/A To SE X Walk 1 Direction X Walk 2 Direction N/A X Walk 1 Width (in) 111.0 X Walk 2 Width (in) N/A 3.2 X Walk 2 Slope (%) N/A X Walk 1 Slope (%) X Walk 1 X Slope (%) 1.6 X Walk 2 X Slope (%) N/A N/A Ramp inside XWalk1? Yes N/A Ramp inside XWalk2? N/A Road Slope (%) N/A Clear Space? N/A Road X Slope (%) N/A N/A Clear Space to XWalk (in) N/A N/A Any Obstruction? N/A **Obstruction Type** 