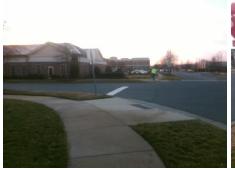

## Access Compliance Report Public Rights-of-Way (Curb Ramps)

Intersection ID: 49004 Main Street: LITTLE\_GEM\_LN Cross Street: STEELECROFT\_PY Location: NE

ADA ID: BF016F4BCA0C Ramp Type: PerpDiag Initial Pass/Fail: Fail Overall Compliance: No Severity Score: 12.5

## Field Measurements/Component Compliance

Street 1 Name
Stop Condition-Street 2
Street 2 Name
Stop Condition-Street 1

STEELECROFT PY
StopSign
LITTLE GEM LN
StopSign

Possible Solutions:

Remove & Replace Curb Ramp With Two New Directional Ramps or Equivalent.

Surveyor Notes:

N/A

PROW/ADA:

Not Found, R304.2.2

Total Cost: \$ 3200.00

| Compliance Description |                       | Data  | Comp | liance Description          | Data  |
|------------------------|-----------------------|-------|------|-----------------------------|-------|
| N/A                    | Ramp Length (in)      | 104.0 | No   | Ramp Slope (%)              | 11.3  |
| Yes                    | Ramp Width (in)       | 57.0  | Yes  | Ramp XSlope (%)             | 0.6   |
| N/A                    | Flare Type LT         | N/A   | N/A  | Flare Type RT               | N/A   |
| N/A                    | Flare Slope LT (%)    | N/A   | N/A  | Flare Slope RT (%)          | N/A   |
| N/A                    | Flare Traversable LT? | N/A   | N/A  | Flare Traversable RT?       | N/A   |
| N/A                    | Landing Length (in)   | N/A   | N/A  | DWS Provided?               | N/A   |
| N/A                    | Landing Width (in)    | N/A   | N/A  | DWS Contrast?               | N/A   |
| N/A                    | Landing Slope (%)     | N/A   | N/A  | DWS Length (in)             | N/A   |
| N/A                    | Landing X Slope (%)   | N/A   | N/A  | DWS Full Width?             | N/A   |
| N/A                    | Landing Curb? (Y/N)   | N/A   | N/A  | DWS Offset (in)             | N/A   |
| N/A                    | Shared Landing?       | N/A   |      |                             |       |
| N/A                    | Gutter Ponding?       | N/A   | N/A  | Gutter Slope (%)            | N/A   |
| N/A                    | Gutter Lip Ht (in)    | N/A   | N/A  | Gutter X Slope (%)          | N/A   |
| N/A                    | Painted X Walk1?      | No    | N/A  | Painted X Walk2?            | No    |
|                        | X Walk 1 Direction    | To SW |      | X Walk 2 Direction          | To SE |
| N/A                    | X Walk 1 Width (in)   | N/A   | N/A  | X Walk 2 Width (in)         | N/A   |
|                        | X Walk 1 Slope (%)    | 2.5   |      | X Walk 2 Slope (%)          | 0.9   |
|                        | X Walk 1 X Slope (%)  | 1.2   |      | X Walk 2 X Slope (%)        | 1.4   |
| N/A                    | Ramp inside XWalk1?   | N/A   | N/A  | Ramp inside XWalk2?         | N/A   |
|                        | Road Slope (%)        | 0.0   | N/A  | Clear Space?                | N/A   |
|                        | Road X Slope (%)      | 2.0   | N/A  | Clear Space to XWalk (in)   | N/A   |
| N/A                    | Any Obstructions?     | N/A   | N/A  | Storm Grate/Utility Hazard? | N/A   |
|                        | Obstruction Type      |       | l    | Storm Grate/Utility Type    |       |
|                        |                       | N/A   |      |                             | N/A   |
|                        |                       |       | Yes  | Surface Condition? (G/P)    | Good  |