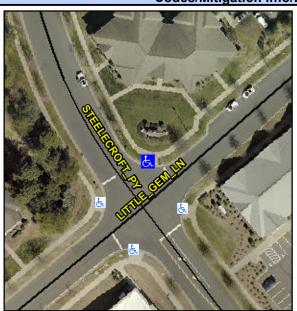

## Access Compliance Report Public Rights-of-Way (Curb Ramps)

Intersection ID: 49004 Main Street: LITTLE\_GEM\_LN Cross Street: STEELECROFT\_PY Location: NE

ADA ID: BF016F4BCA0C Ramp Type: PerpDiag Initial Pass/Fail: Fail Overall Compliance: No Severity Score: 12.5

## Field Measurements/Component Compliance

Street 1 Name
Stop Condition-Street 2
Street 2 Name
Stop Condition-Street 1

STEELECROFT PY
StopSign
LITTLE GEM LN
StopSign

Possible Solutions:

Remove & Replace Curb Ramp With Two New Directional Ramps or Equivalent.