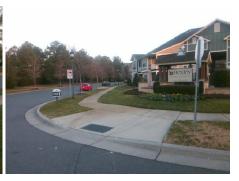

## Access Compliance Report Public Rights-of-Way (Curb Ramps)

Intersection ID: 49004 Main Street: LITTLE\_GEM\_LN Cross Street: STEELECROFT\_PY Location: NE

ADA ID: BF016F4BCA0C Ramp Type: PerpDiag Initial Pass/Fail: Fail Overall Compliance: No Severity Score: 12.5

## Field Measurements/Component Compliance

Street 1 Name
Stop Condition-Street 2
Street 2 Name
Stop Condition-Street 1

STEELECROFT PY
StopSign
LITTLE GEM LN
StopSign

Possible Solutions:

Remove & Replace Curb Ramp With Two New Directional Ramps or Equivalent.

Surveyor Notes:

N/A

PROW/ADA:

Not Found, R304.2.2

Total Cost: \$ 3200.00

| Compliance Description |                       | Data  | Comp | liance Description          | Data  |
|------------------------|-----------------------|-------|------|-----------------------------|-------|
| N/A                    | Ramp Length (in)      | 104.0 | No   | Ramp Slope (%)              | 11.3  |
| Yes                    | Ramp Width (in)       | 57.0  | Yes  | Ramp XSlope (%)             | 0.6   |
| N/A                    | Flare Type LT         | N/A   | N/A  | Flare Type RT               | N/A   |
| N/A                    | Flare Slope LT (%)    | N/A   | N/A  | Flare Slope RT (%)          | N/A   |
| N/A                    | Flare Traversable LT? | N/A   | N/A  | Flare Traversable RT?       | N/A   |
| N/A                    | Landing Length (in)   | N/A   | N/A  | DWS Provided?               | N/A   |
| N/A                    | Landing Width (in)    | N/A   | N/A  | DWS Contrast?               | N/A   |
| N/A                    | Landing Slope (%)     | N/A   | N/A  | DWS Length (in)             | N/A   |
| N/A                    | Landing X Slope (%)   | N/A   | N/A  | DWS Full Width?             | N/A   |
| N/A                    | Landing Curb? (Y/N)   | N/A   | N/A  | DWS Offset (in)             | N/A   |
| N/A                    | Shared Landing?       | N/A   |      |                             |       |
| N/A                    | Gutter Ponding?       | N/A   | N/A  | Gutter Slope (%)            | N/A   |
| N/A                    | Gutter Lip Ht (in)    | N/A   | N/A  | Gutter X Slope (%)          | N/A   |
| N/A                    | Painted X Walk1?      | No    | N/A  | Painted X Walk2?            | No    |
|                        | X Walk 1 Direction    | To SW |      | X Walk 2 Direction          | To SE |
| N/A                    | X Walk 1 Width (in)   | N/A   | N/A  | X Walk 2 Width (in)         | N/A   |
|                        | X Walk 1 Slope (%)    | 2.5   |      | X Walk 2 Slope (%)          | 0.9   |
|                        | X Walk 1 X Slope (%)  | 1.2   |      | X Walk 2 X Slope (%)        | 1.4   |
| N/A                    | Ramp inside XWalk1?   | N/A   | N/A  | Ramp inside XWalk2?         | N/A   |
|                        | Road Slope (%)        | 0.0   | N/A  | Clear Space?                | N/A   |
|                        | Road X Slope (%)      | 2.0   | N/A  | Clear Space to XWalk (in)   | N/A   |
| N/A                    | Any Obstructions?     | N/A   | N/A  | Storm Grate/Utility Hazard? | N/A   |
|                        | Obstruction Type      |       | l    | Storm Grate/Utility Type    |       |
|                        |                       | N/A   |      |                             | N/A   |
|                        |                       |       | Yes  | Surface Condition? (G/P)    | Good  |