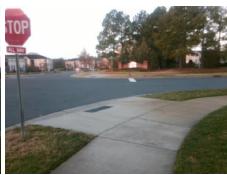

## Access Compliance Report Public Rights-of-Way (Curb Ramps)

Intersection ID: 49004 Main Street: LITTLE\_GEM\_LN Cross Street: STEELECROFT\_PY Location: NE

ADA ID: BF016F4BCA0C Ramp Type: PerpDiag Initial Pass/Fail: Fail Overall Compliance: No Severity Score: 12.5

## Field Measurements/Component Compliance

Street 1 Name
Stop Condition-Street 2
Street 2 Name
Stop Condition-Street 1

STEELECROFT PY
StopSign
LITTLE GEM LN
StopSign

Possible Solutions:

Remove & Replace Curb Ramp With Two New Directional Ramps or Equivalent.

Surveyor Notes:

N/A

PROW/ADA:

Not Found, R304.2.2

Total Cost: \$ 3200.00

| Compliance Description |                       | Data  | Comp | liance Description          | Data  |
|------------------------|-----------------------|-------|------|-----------------------------|-------|
| N/A                    | Ramp Length (in)      | 104.0 | No   | Ramp Slope (%)              | 11.3  |
| Yes                    | Ramp Width (in)       | 57.0  | Yes  | Ramp XSlope (%)             | 0.6   |
| N/A                    | Flare Type LT         | N/A   | N/A  | Flare Type RT               | N/A   |
| N/A                    | Flare Slope LT (%)    | N/A   | N/A  | Flare Slope RT (%)          | N/A   |
| N/A                    | Flare Traversable LT? | N/A   | N/A  | Flare Traversable RT?       | N/A   |
| N/A                    | Landing Length (in)   | N/A   | N/A  | DWS Provided?               | N/A   |
| N/A                    | Landing Width (in)    | N/A   | N/A  | DWS Contrast?               | N/A   |
| N/A                    | Landing Slope (%)     | N/A   | N/A  | DWS Length (in)             | N/A   |
| N/A                    | Landing X Slope (%)   | N/A   | N/A  | DWS Full Width?             | N/A   |
| N/A                    | Landing Curb? (Y/N)   | N/A   | N/A  | DWS Offset (in)             | N/A   |
| N/A                    | Shared Landing?       | N/A   |      |                             |       |
| N/A                    | Gutter Ponding?       | N/A   | N/A  | Gutter Slope (%)            | N/A   |
| N/A                    | Gutter Lip Ht (in)    | N/A   | N/A  | Gutter X Slope (%)          | N/A   |
| N/A                    | Painted X Walk1?      | No    | N/A  | Painted X Walk2?            | No    |
|                        | X Walk 1 Direction    | To SW |      | X Walk 2 Direction          | To SE |
| N/A                    | X Walk 1 Width (in)   | N/A   | N/A  | X Walk 2 Width (in)         | N/A   |
|                        | X Walk 1 Slope (%)    | 2.5   |      | X Walk 2 Slope (%)          | 0.9   |
|                        | X Walk 1 X Slope (%)  | 1.2   |      | X Walk 2 X Slope (%)        | 1.4   |
| N/A                    | Ramp inside XWalk1?   | N/A   | N/A  | Ramp inside XWalk2?         | N/A   |
|                        | Road Slope (%)        | 0.0   | N/A  | Clear Space?                | N/A   |
|                        | Road X Slope (%)      | 2.0   | N/A  | Clear Space to XWalk (in)   | N/A   |
| N/A                    | Any Obstructions?     | N/A   | N/A  | Storm Grate/Utility Hazard? | N/A   |
|                        | Obstruction Type      |       | l    | Storm Grate/Utility Type    |       |
|                        |                       | N/A   |      |                             | N/A   |
|                        |                       |       | Yes  | Surface Condition? (G/P)    | Good  |