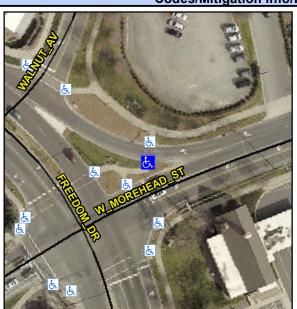

## **Access Compliance Report Public Rights-of-Way** (Curb Ramps)

Intersection ID: 12013 Main Street: FREEDOM DR Cross Street: W\_MOREHEAD\_ST Location: **ADA ID: BF01DD28248F** Ramp Type: Perp Initial Pass/Fail: Fail **Overall Compliance: No Severity Score:** 8.75

**Codes/Mitigation Info/Possible Solution** 

W MOREHEAD ST Street 1 Name Stop Condition-Street 2 StopSign Street 2 Name N/A Stop Condition-Street 1 N/A Possible Solutions: Remove & Replace Entire Ramp. Surveyor Notes: N/A PROW/ADA: Not Found, R304.5.1