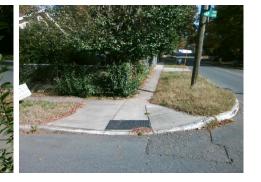

## Access Compliance Report Public Rights-of-Way (Curb Ramps)

| Intersection ID: 11543 Main S           | Main Street: GRACE_ST        |          | Cross Street: LOLA_AV                         |      |                        |                             | NE   |  |
|-----------------------------------------|------------------------------|----------|-----------------------------------------------|------|------------------------|-----------------------------|------|--|
| ADA ID: BF05BCD990F3 Ramp T             | Ramp Type: BlendTrans2       |          | Initial Pass/Fail: Fail Overall Compliance: N |      |                        | o Severity Score:           | 42.5 |  |
| Codes/Mitigation Info/Possible Solution |                              |          | Field Measurements/Component Compliance       |      |                        |                             |      |  |
|                                         | Possible Solutions:          | Com      | Compliance Description Data                   |      | Compliance Description |                             | Data |  |
|                                         | Remove & Replace Curb Ramp   | /ith N/A | Ramp Length (in)                              | 88.0 | Yes                    | BlendTrans Slope (%)        | 2.3  |  |
|                                         | Two New Directional Ramps or | No       | Ramp Width (in)                               | 34.0 | No                     | BlendTrans XSlope (%)       | 7.2  |  |
|                                         | Equivalent.                  | N/A      | Flare Type LT                                 | N/A  | N/A                    | Flare Type RT               | N/A  |  |
|                                         |                              | N/A      | Flare Slope LT (%)                            | N/A  | N/A                    | Flare Slope RT (%)          | N/A  |  |
|                                         |                              | N/A      | Flare Traversable LT?                         | N/A  | N/A                    | Flare Traversable RT?       | N/A  |  |
|                                         | 2                            | N/A      | Landing Length (in)                           | N/A  | N/A                    | DWS Provided?               | N/A  |  |
|                                         | Surveyor Notes:              | N/A      | Landing Width (in)                            | N/A  | N/A                    | DWS Contrast?               | N/A  |  |
|                                         | N/A                          | N/A      | Landing Slope (%)                             | N/A  | N/A                    | DWS Length (in)             | N/A  |  |
|                                         |                              | N/A      | Landing X Slope (%)                           | N/A  | N/A                    | DWS Full Width?             | N/A  |  |
|                                         | 8                            | N/A      | Landing Curb? (Y/N)                           | N/A  | N/A                    | DWS Offset (in)             | N/A  |  |
|                                         |                              | N/A      | Shared Landing?                               | N/A  |                        |                             |      |  |
|                                         | PROW/ADA:                    | N/A      | Gutter Ponding?                               | N/A  | N/A                    | Gutter Slope (%)            | N/A  |  |
|                                         | R304.5.1, R304.5.3           | N/A      | Gutter Lip Ht (in)                            | N/A  | N/A                    | Gutter X Slope (%)          | N/A  |  |
|                                         |                              | N/A      | Painted X Walk1?                              | No   | N/A                    | Painted X Walk2?            | N/A  |  |
|                                         |                              |          | X Walk 1 Direction                            | To W |                        | X Walk 2 Direction          | N/A  |  |
|                                         |                              |          | X Walk 1 Width (in)                           | N/A  |                        | X Walk 2 Width (in)         | N/A  |  |
| Street 1 Name LOLA AV                   | _                            |          | X Walk 1 Slope (%)                            | 3.2  |                        | X Walk 2 Slope (%)          | N/A  |  |
| Stop Condition-Street 1 StopSign        |                              |          | X Walk 1 X Slope (%)                          | 8.1  |                        | X Walk 2 X Slope (%)        | N/A  |  |
| Street 2 Name N/A                       |                              | N/A      | Ramp inside XWalk1?                           | N/A  | N/A                    | Ramp inside XWalk2?         | N/A  |  |
| Stop Condition-Street 2 N/A             |                              |          | Road Slope (%)                                | 8.1  |                        | Clear Space?                | N/A  |  |
|                                         |                              |          | Road X Slope (%)                              | 3.2  | N/A                    | Clear Space to XWalk (in)   | N/A  |  |
|                                         |                              | N/A      | Any Obstructions?                             | N/A  | N/A                    | Storm Grate/Utility Hazard? | N/A  |  |
|                                         | Total Cost: \$ 320           | 00.00    | Obstruction Type                              |      |                        | Storm Grate/Utility Type    |      |  |
|                                         |                              |          |                                               | N/A  |                        |                             | N/A  |  |