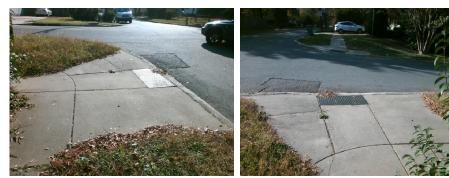

## Access Compliance Report Public Rights-of-Way (Curb Ramps)

| Intersection ID: 11543 Main S           | Main Street: GRACE_ST        |          | Cross Street: LOLA_AV                         |      |                        |                             | NE   |  |
|-----------------------------------------|------------------------------|----------|-----------------------------------------------|------|------------------------|-----------------------------|------|--|
| ADA ID: BF05BCD990F3 Ramp T             | Ramp Type: BlendTrans2       |          | Initial Pass/Fail: Fail Overall Compliance: N |      |                        | o Severity Score:           | 42.5 |  |
| Codes/Mitigation Info/Possible Solution |                              |          | Field Measurements/Component Compliance       |      |                        |                             |      |  |
|                                         | Possible Solutions:          | Com      | Compliance Description Data                   |      | Compliance Description |                             | Data |  |
|                                         | Remove & Replace Curb Ramp   | /ith N/A | Ramp Length (in)                              | 88.0 | Yes                    | BlendTrans Slope (%)        | 2.3  |  |
|                                         | Two New Directional Ramps or | No       | Ramp Width (in)                               | 34.0 | No                     | BlendTrans XSlope (%)       | 7.2  |  |
|                                         | Equivalent.                  | N/A      | Flare Type LT                                 | N/A  | N/A                    | Flare Type RT               | N/A  |  |
|                                         |                              | N/A      | Flare Slope LT (%)                            | N/A  | N/A                    | Flare Slope RT (%)          | N/A  |  |
|                                         |                              | N/A      | Flare Traversable LT?                         | N/A  | N/A                    | Flare Traversable RT?       | N/A  |  |
|                                         | 2                            | N/A      | Landing Length (in)                           | N/A  | N/A                    | DWS Provided?               | N/A  |  |
|                                         | Surveyor Notes:              | N/A      | Landing Width (in)                            | N/A  | N/A                    | DWS Contrast?               | N/A  |  |
|                                         | N/A                          | N/A      | Landing Slope (%)                             | N/A  | N/A                    | DWS Length (in)             | N/A  |  |
|                                         |                              | N/A      | Landing X Slope (%)                           | N/A  | N/A                    | DWS Full Width?             | N/A  |  |
|                                         | 8                            | N/A      | Landing Curb? (Y/N)                           | N/A  | N/A                    | DWS Offset (in)             | N/A  |  |
|                                         |                              | N/A      | Shared Landing?                               | N/A  |                        |                             |      |  |
|                                         | PROW/ADA:                    | N/A      | Gutter Ponding?                               | N/A  | N/A                    | Gutter Slope (%)            | N/A  |  |
|                                         | R304.5.1, R304.5.3           | N/A      | Gutter Lip Ht (in)                            | N/A  | N/A                    | Gutter X Slope (%)          | N/A  |  |
|                                         |                              | N/A      | Painted X Walk1?                              | No   | N/A                    | Painted X Walk2?            | N/A  |  |
|                                         |                              |          | X Walk 1 Direction                            | To W |                        | X Walk 2 Direction          | N/A  |  |
|                                         |                              |          | X Walk 1 Width (in)                           | N/A  |                        | X Walk 2 Width (in)         | N/A  |  |
| Street 1 Name LOLA AV                   | _                            |          | X Walk 1 Slope (%)                            | 3.2  |                        | X Walk 2 Slope (%)          | N/A  |  |
| Stop Condition-Street 1 StopSign        |                              |          | X Walk 1 X Slope (%)                          | 8.1  |                        | X Walk 2 X Slope (%)        | N/A  |  |
| Street 2 Name N/A                       |                              | N/A      | Ramp inside XWalk1?                           | N/A  | N/A                    | Ramp inside XWalk2?         | N/A  |  |
| Stop Condition-Street 2 N/A             |                              |          | Road Slope (%)                                | 8.1  |                        | Clear Space?                | N/A  |  |
|                                         |                              |          | Road X Slope (%)                              | 3.2  | N/A                    | Clear Space to XWalk (in)   | N/A  |  |
|                                         |                              | N/A      | Any Obstructions?                             | N/A  | N/A                    | Storm Grate/Utility Hazard? | N/A  |  |
|                                         | Total Cost: \$ 320           | 00.00    | Obstruction Type                              |      |                        | Storm Grate/Utility Type    |      |  |
|                                         |                              |          |                                               | N/A  |                        |                             | N/A  |  |