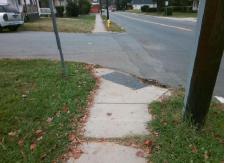

## **Access Compliance Report Public Rights-of-Way** (Curb Ramps)

Intersection ID: 11025 Main Street: CAMP GREENE ST **Cross Street: ELON ST** Location: SE Initial Pass/Fail: Fail **Overall Compliance: No Severity Score:** 12.5 ADA ID: BF0C86FD2DB4 Ramp Type: PerpDiag

## Field Measurements/Component Compliance

**CAMP GREENE ST** Street 1 Name Stop Condition-Street 2 None **ELON ST** Street 2 Name Stop Condition-Street 1 StopSign Possible Solutions: Remove & Replace Curb Ramp With Two New Directional Ramps or Equivalent. Surveyor Notes: N/A PROW/ADA: R304.2.2