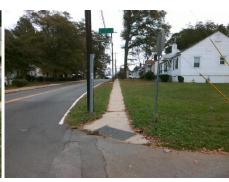

## **Access Compliance Report Public Rights-of-Way** (Curb Ramps)

Intersection ID: 11025 Main Street: CAMP GREENE ST **Cross Street: ELON ST** Location: SE Initial Pass/Fail: Fail **Overall Compliance: No Severity Score:** 12.5 ADA ID: BF0C86FD2DB4 Ramp Type: PerpDiag

## Field Measurements/Component Compliance

**CAMP GREENE ST** Street 1 Name Stop Condition-Street 2 None **ELON ST** Street 2 Name Stop Condition-Street 1 StopSign Possible Solutions: Remove & Replace Curb Ramp With Two New Directional Ramps or Equivalent. Surveyor Notes: N/A PROW/ADA: R304.2.2