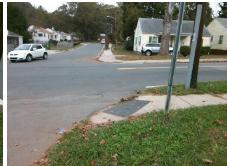

## **Access Compliance Report Public Rights-of-Way** (Curb Ramps)

Intersection ID: 11025 Main Street: CAMP GREENE ST **Cross Street: ELON ST** Location: SE Initial Pass/Fail: Fail **Overall Compliance: No Severity Score:** 12.5 ADA ID: BF0C86FD2DB4 Ramp Type: PerpDiag

## Field Measurements/Component Compliance

**CAMP GREENE ST** Street 1 Name Stop Condition-Street 2 None **ELON ST** Street 2 Name Stop Condition-Street 1 StopSign Possible Solutions: Remove & Replace Curb Ramp With Two New Directional Ramps or Equivalent. Surveyor Notes: N/A PROW/ADA: R304.2.2