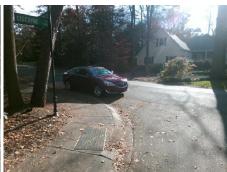

## **Access Compliance Report Public Rights-of-Way** (Curb Ramps)

Intersection ID: 20357 Main Street: CISCAYNE\_PL **Cross Street: MEDEARIS\_DR** Location: Ε **Severity Score:** ADA ID: BF13A858D3B4 Ramp Type: PerpDiag Initial Pass/Fail: Fail **Overall Compliance: No** 22.5

Total Cost: 3200.00

| Field Measurements/Component Compliance |                       |       |      |                             |       |  |  |
|-----------------------------------------|-----------------------|-------|------|-----------------------------|-------|--|--|
| Compliance Description                  |                       | Data  | Comp | oliance Description         | Data  |  |  |
| N/A                                     | Ramp Length (in)      | 57.0  | No   | Ramp Slope (%)              | 9.9   |  |  |
| No                                      | Ramp Width (in)       | 37.0  | No   | Ramp XSlope (%)             | 2.1   |  |  |
| N/A                                     | Flare Type LT         | N/A   | N/A  | Flare Type RT               | N/A   |  |  |
| N/A                                     | Flare Slope LT (%)    | N/A   | N/A  | Flare Slope RT (%)          | N/A   |  |  |
| N/A                                     | Flare Traversable LT? | N/A   | N/A  | Flare Traversable RT?       | N/A   |  |  |
| N/A                                     | Landing Length (in)   | N/A   | N/A  | DWS Provided?               | N/A   |  |  |
| N/A                                     | Landing Width (in)    | N/A   | N/A  | DWS Contrast?               | N/A   |  |  |
| N/A                                     | Landing Slope (%)     | N/A   | N/A  | DWS Length (in)             | N/A   |  |  |
| N/A                                     | Landing X Slope (%)   | N/A   | N/A  | DWS Full Width?             | N/A   |  |  |
| N/A                                     | Landing Curb? (Y/N)   | N/A   | N/A  | DWS Offset (in)             | N/A   |  |  |
| N/A                                     | Shared Landing?       | N/A   |      |                             |       |  |  |
| N/A                                     | Gutter Ponding?       | N/A   | N/A  | Gutter Slope (%)            | N/A   |  |  |
| N/A                                     | Gutter Lip Ht (in)    | N/A   | N/A  | Gutter X Slope (%)          | N/A   |  |  |
| N/A                                     | Painted X Walk1?      | No    | N/A  | Painted X Walk2?            | No    |  |  |
|                                         | X Walk 1 Direction    | To NW |      | X Walk 2 Direction          | To SW |  |  |
| N/A                                     | X Walk 1 Width (in)   | N/A   | N/A  | X Walk 2 Width (in)         | N/A   |  |  |
|                                         | X Walk 1 Slope (%)    | 2.3   |      | X Walk 2 Slope (%)          | 4.2   |  |  |
|                                         | X Walk 1 X Slope (%)  | 2.1   |      | X Walk 2 X Slope (%)        | 0.4   |  |  |
| N/A                                     | Ramp inside XWalk1?   | N/A   | N/A  | Ramp inside XWalk2?         | N/A   |  |  |
|                                         | Road Slope (%)        | 2.3   | N/A  | Clear Space?                | N/A   |  |  |
|                                         | Road X Slope (%)      | 3.0   | N/A  | Clear Space to XWalk (in)   | N/A   |  |  |
| N/A                                     | Any Obstructions?     | N/A   | N/A  | Storm Grate/Utility Hazard? | N/A   |  |  |
|                                         | Obstruction Type      |       |      | Storm Grate/Utility Type    |       |  |  |
|                                         |                       | N/A   |      |                             | N/A   |  |  |
|                                         |                       |       | Yes  | Surface Condition? (G/P)    | Good  |  |  |