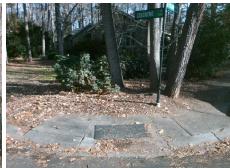

## **Access Compliance Report Public Rights-of-Way** (Curb Ramps)

Intersection ID: 20357 Main Street: CISCAYNE\_PL **Cross Street: MEDEARIS\_DR** Location: Ε **Severity Score:** ADA ID: BF13A858D3B4 Ramp Type: PerpDiag Initial Pass/Fail: Fail **Overall Compliance: No** 22.5

Total Cost: 3200.00

| Field Measurements/Component Compliance |                       |       |      |                             |       |  |  |
|-----------------------------------------|-----------------------|-------|------|-----------------------------|-------|--|--|
| Compliance Description                  |                       | Data  | Comp | oliance Description         | Data  |  |  |
| N/A                                     | Ramp Length (in)      | 57.0  | No   | Ramp Slope (%)              | 9.9   |  |  |
| No                                      | Ramp Width (in)       | 37.0  | No   | Ramp XSlope (%)             | 2.1   |  |  |
| N/A                                     | Flare Type LT         | N/A   | N/A  | Flare Type RT               | N/A   |  |  |
| N/A                                     | Flare Slope LT (%)    | N/A   | N/A  | Flare Slope RT (%)          | N/A   |  |  |
| N/A                                     | Flare Traversable LT? | N/A   | N/A  | Flare Traversable RT?       | N/A   |  |  |
| N/A                                     | Landing Length (in)   | N/A   | N/A  | DWS Provided?               | N/A   |  |  |
| N/A                                     | Landing Width (in)    | N/A   | N/A  | DWS Contrast?               | N/A   |  |  |
| N/A                                     | Landing Slope (%)     | N/A   | N/A  | DWS Length (in)             | N/A   |  |  |
| N/A                                     | Landing X Slope (%)   | N/A   | N/A  | DWS Full Width?             | N/A   |  |  |
| N/A                                     | Landing Curb? (Y/N)   | N/A   | N/A  | DWS Offset (in)             | N/A   |  |  |
| N/A                                     | Shared Landing?       | N/A   |      |                             |       |  |  |
| N/A                                     | Gutter Ponding?       | N/A   | N/A  | Gutter Slope (%)            | N/A   |  |  |
| N/A                                     | Gutter Lip Ht (in)    | N/A   | N/A  | Gutter X Slope (%)          | N/A   |  |  |
| N/A                                     | Painted X Walk1?      | No    | N/A  | Painted X Walk2?            | No    |  |  |
|                                         | X Walk 1 Direction    | To NW |      | X Walk 2 Direction          | To SW |  |  |
| N/A                                     | X Walk 1 Width (in)   | N/A   | N/A  | X Walk 2 Width (in)         | N/A   |  |  |
|                                         | X Walk 1 Slope (%)    | 2.3   |      | X Walk 2 Slope (%)          | 4.2   |  |  |
|                                         | X Walk 1 X Slope (%)  | 2.1   |      | X Walk 2 X Slope (%)        | 0.4   |  |  |
| N/A                                     | Ramp inside XWalk1?   | N/A   | N/A  | Ramp inside XWalk2?         | N/A   |  |  |
|                                         | Road Slope (%)        | 2.3   | N/A  | Clear Space?                | N/A   |  |  |
|                                         | Road X Slope (%)      | 3.0   | N/A  | Clear Space to XWalk (in)   | N/A   |  |  |
| N/A                                     | Any Obstructions?     | N/A   | N/A  | Storm Grate/Utility Hazard? | N/A   |  |  |
|                                         | Obstruction Type      |       |      | Storm Grate/Utility Type    |       |  |  |
|                                         |                       | N/A   |      |                             | N/A   |  |  |
|                                         |                       |       | Yes  | Surface Condition? (G/P)    | Good  |  |  |