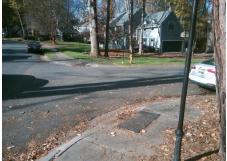

## **Access Compliance Report Public Rights-of-Way** (Curb Ramps)

Intersection ID: 20357 Main Street: CISCAYNE\_PL **Cross Street: MEDEARIS\_DR** Location: Ε **Severity Score:** ADA ID: BF13A858D3B4 Ramp Type: PerpDiag Initial Pass/Fail: Fail **Overall Compliance: No** 22.5

Total Cost: 3200.00

| Field Measurements/Component Compliance |                       |       |      |                             |       |  |  |
|-----------------------------------------|-----------------------|-------|------|-----------------------------|-------|--|--|
| Compliance Description                  |                       | Data  | Comp | oliance Description         | Data  |  |  |
| N/A                                     | Ramp Length (in)      | 57.0  | No   | Ramp Slope (%)              | 9.9   |  |  |
| No                                      | Ramp Width (in)       | 37.0  | No   | Ramp XSlope (%)             | 2.1   |  |  |
| N/A                                     | Flare Type LT         | N/A   | N/A  | Flare Type RT               | N/A   |  |  |
| N/A                                     | Flare Slope LT (%)    | N/A   | N/A  | Flare Slope RT (%)          | N/A   |  |  |
| N/A                                     | Flare Traversable LT? | N/A   | N/A  | Flare Traversable RT?       | N/A   |  |  |
| N/A                                     | Landing Length (in)   | N/A   | N/A  | DWS Provided?               | N/A   |  |  |
| N/A                                     | Landing Width (in)    | N/A   | N/A  | DWS Contrast?               | N/A   |  |  |
| N/A                                     | Landing Slope (%)     | N/A   | N/A  | DWS Length (in)             | N/A   |  |  |
| N/A                                     | Landing X Slope (%)   | N/A   | N/A  | DWS Full Width?             | N/A   |  |  |
| N/A                                     | Landing Curb? (Y/N)   | N/A   | N/A  | DWS Offset (in)             | N/A   |  |  |
| N/A                                     | Shared Landing?       | N/A   |      |                             |       |  |  |
| N/A                                     | Gutter Ponding?       | N/A   | N/A  | Gutter Slope (%)            | N/A   |  |  |
| N/A                                     | Gutter Lip Ht (in)    | N/A   | N/A  | Gutter X Slope (%)          | N/A   |  |  |
| N/A                                     | Painted X Walk1?      | No    | N/A  | Painted X Walk2?            | No    |  |  |
|                                         | X Walk 1 Direction    | To NW |      | X Walk 2 Direction          | To SW |  |  |
| N/A                                     | X Walk 1 Width (in)   | N/A   | N/A  | X Walk 2 Width (in)         | N/A   |  |  |
|                                         | X Walk 1 Slope (%)    | 2.3   |      | X Walk 2 Slope (%)          | 4.2   |  |  |
|                                         | X Walk 1 X Slope (%)  | 2.1   |      | X Walk 2 X Slope (%)        | 0.4   |  |  |
| N/A                                     | Ramp inside XWalk1?   | N/A   | N/A  | Ramp inside XWalk2?         | N/A   |  |  |
|                                         | Road Slope (%)        | 2.3   | N/A  | Clear Space?                | N/A   |  |  |
|                                         | Road X Slope (%)      | 3.0   | N/A  | Clear Space to XWalk (in)   | N/A   |  |  |
| N/A                                     | Any Obstructions?     | N/A   | N/A  | Storm Grate/Utility Hazard? | N/A   |  |  |
|                                         | Obstruction Type      |       |      | Storm Grate/Utility Type    |       |  |  |
|                                         |                       | N/A   |      |                             | N/A   |  |  |
|                                         |                       |       | Yes  | Surface Condition? (G/P)    | Good  |  |  |