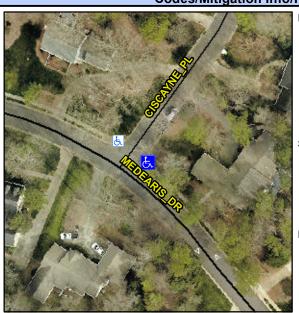

## **Access Compliance Report Public Rights-of-Way** (Curb Ramps)

Intersection ID: 20357 Main Street: CISCAYNE\_PL **Cross Street: MEDEARIS\_DR** Location: Ε **Severity Score:** ADA ID: BF13A858D3B4 Ramp Type: PerpDiag Initial Pass/Fail: Fail **Overall Compliance: No** 22.5

**Codes/Mitigation Info/Possible Solution** 

Street 1 Name Stop Condition-Street 2 Street 2 Name Stop Condition-Street 1

**CISCAYNE PL** StopSign **MEDEARIS DR** None

| OSSIDIE SOIGLION                |   |
|---------------------------------|---|
| Possible Solutions:             |   |
| Remove & Replace Curb Ramp With | 1 |
| Two New Directional Ramps or    | 1 |
| Equivalent.                     | 1 |
|                                 | ı |
|                                 | 1 |
|                                 | 1 |
| Surveyor Notes:                 | ı |
| N/A                             | ı |
|                                 | ı |
|                                 | ı |
|                                 | ı |
| PROW/ADA:                       | ı |
| R304.5.1, R304.2.2, R304.5.3    | 1 |
|                                 | 1 |
|                                 |   |
|                                 | 1 |
|                                 |   |