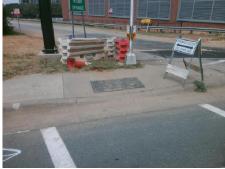

## **Access Compliance Report Public Rights-of-Way** (Curb Ramps)

Intersection ID: 12721 Main Street: S CHURCH ST Cross Street: W\_HILL\_ST Location: W **ADA ID: BF143C9C300D** Ramp Type: Perp Initial Pass/Fail: Fail **Overall Compliance: No Severity Score:** 22.5

**Codes/Mitigation Info/Possible Solution** 

S CHURCH ST Street 1 Name Stop Condition-Street 2 Signal Street 2 Name N/A Stop Condition-Street 1 N/A Possible Solutions: Remove & Replace Entire Ramp. Surveyor Notes: N/A PROW/ADA: Not Found, R304.5.1, R304.2.2, R304.5.3