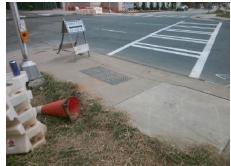

## **Access Compliance Report Public Rights-of-Way** (Curb Ramps)

Intersection ID: 12721 Main Street: S CHURCH ST Cross Street: W\_HILL\_ST Location: W **ADA ID: BF143C9C300D** Ramp Type: Perp Initial Pass/Fail: Fail **Overall Compliance: No Severity Score:** 22.5

**Codes/Mitigation Info/Possible Solution** 

S CHURCH ST Street 1 Name Stop Condition-Street 2 Signal Street 2 Name N/A Stop Condition-Street 1 N/A Possible Solutions: Remove & Replace Entire Ramp. Surveyor Notes: N/A PROW/ADA: Not Found, R304.5.1, R304.2.2, R304.5.3