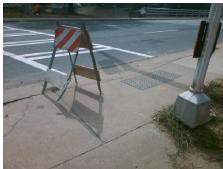

## **Access Compliance Report Public Rights-of-Way** (Curb Ramps)

Intersection ID: 12721 Main Street: S CHURCH ST Cross Street: W\_HILL\_ST Location: W **ADA ID: BF143C9C300D** Ramp Type: Perp Initial Pass/Fail: Fail **Overall Compliance: No Severity Score:** 22.5

**Codes/Mitigation Info/Possible Solution** 

S CHURCH ST Street 1 Name Stop Condition-Street 2 Signal Street 2 Name N/A Stop Condition-Street 1 N/A Possible Solutions: Remove & Replace Entire Ramp. Surveyor Notes: N/A PROW/ADA: Not Found, R304.5.1, R304.2.2, R304.5.3