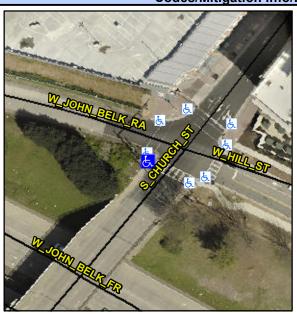

## **Access Compliance Report Public Rights-of-Way** (Curb Ramps)

Intersection ID: 12721 Main Street: S CHURCH ST Cross Street: W\_HILL\_ST Location: W **ADA ID: BF143C9C300D** Ramp Type: Perp Initial Pass/Fail: Fail **Overall Compliance: No Severity Score:** 22.5