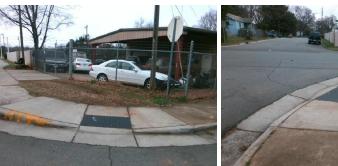

## **Access Compliance Report Public Rights-of-Way** (Curb Ramps)

Intersection ID: 12319 Main Street: MIDLAND\_AV Cross Street: LOUISIANA\_AV Location: SW ADA ID: BF1598597928 Ramp Type: Perp Initial Pass/Fail: Fail **Overall Compliance: No Severity Score:** 12.5

## Field Measurements/Component Compliance

**LOUISIANNA AV** Street 1 Name Stop Condition-Street 2 StopSign Street 2 Name N/A Stop Condition-Street 1 N/A

| 7P055IDIE 30IULIOII           |     |
|-------------------------------|-----|
| Possible Solutions:           | Com |
| Remove & Replace Entire Ramp. | N/A |
|                               | Yes |
|                               | N/A |
|                               | N/A |
|                               | N/A |
|                               | N/A |
| Surveyor Notes:               | N/A |
| N/A                           | N/A |
|                               | N/A |
|                               | N/A |
|                               | N/A |
| PROW/ADA:                     | N/A |
| Not Found, R304.5.3           | N/A |
|                               | N/A |
|                               | N/A |
|                               | N/A |
|                               |     |

Total Cost:

1850.00

| Field Measurements/Component Compliance |                       |      |      |                             |      |  |  |
|-----------------------------------------|-----------------------|------|------|-----------------------------|------|--|--|
| Comp                                    | liance Description    | Data | Comp | liance Description          | Data |  |  |
| N/A                                     | Ramp Length (in)      | 61.0 | Yes  | Ramp Slope (%)              | 7.5  |  |  |
| Yes                                     | Ramp Width (in)       | 48.0 | No   | Ramp XSlope (%)             | 5.4  |  |  |
| N/A                                     | Flare Type LT         | N/A  | N/A  | Flare Type RT               | N/A  |  |  |
| N/A                                     | Flare Slope LT (%)    | N/A  | N/A  | Flare Slope RT (%)          | N/A  |  |  |
| N/A                                     | Flare Traversable LT? | N/A  | N/A  | Flare Traversable RT?       | N/A  |  |  |
| N/A                                     | Landing Length (in)   | N/A  | N/A  | DWS Provided?               | N/A  |  |  |
| N/A                                     | Landing Width (in)    | N/A  | N/A  | DWS Contrast?               | N/A  |  |  |
| N/A                                     | Landing Slope (%)     | N/A  | N/A  | DWS Length (in)             | N/A  |  |  |
| N/A                                     | Landing X Slope (%)   | N/A  | N/A  | DWS Full Width?             | N/A  |  |  |
| N/A                                     | Landing Curb? (Y/N)   | N/A  | N/A  | DWS Offset (in)             | N/A  |  |  |
| N/A                                     | Shared Landing?       | N/A  |      |                             |      |  |  |
| N/A                                     | Gutter Ponding?       | N/A  | N/A  | Gutter Slope (%)            | N/A  |  |  |
| N/A                                     | Gutter Lip Ht (in)    | N/A  | N/A  | Gutter X Slope (%)          | N/A  |  |  |
| N/A                                     | Painted X Walk1?      | No   | N/A  | Painted X Walk2?            | N/A  |  |  |
|                                         | X Walk 1 Direction    | To N |      | X Walk 2 Direction          | N/A  |  |  |
| N/A                                     | X Walk 1 Width (in)   | N/A  | N/A  | X Walk 2 Width (in)         | N/A  |  |  |
|                                         | X Walk 1 Slope (%)    | 5.5  |      | X Walk 2 Slope (%)          | N/A  |  |  |
|                                         | X Walk 1 X Slope (%)  | 4.4  |      | X Walk 2 X Slope (%)        | N/A  |  |  |
| N/A                                     | Ramp inside XWalk1?   | N/A  | N/A  | Ramp inside XWalk2?         | N/A  |  |  |
|                                         | Road Slope (%)        | N/A  | N/A  | Clear Space?                | N/A  |  |  |
|                                         | Road X Slope (%)      | N/A  | N/A  | Clear Space to XWalk (in)   | N/A  |  |  |
| N/A                                     | Any Obstructions?     | N/A  | N/A  | Storm Grate/Utility Hazard? | N/A  |  |  |
|                                         | Obstruction Type      |      |      | Storm Grate/Utility Type    |      |  |  |
|                                         |                       | N/A  |      |                             | N/A  |  |  |
|                                         |                       |      | Yes  | Surface Condition? (G/P)    | Good |  |  |