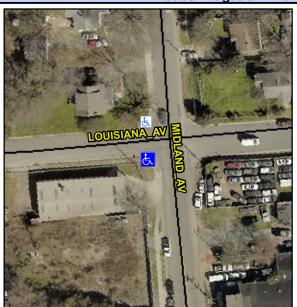

## **Access Compliance Report Public Rights-of-Way** (Curb Ramps)

Intersection ID: 12319 Main Street: MIDLAND\_AV Cross Street: LOUISIANA\_AV Location: SW ADA ID: BF1598597928 Ramp Type: Perp Initial Pass/Fail: Fail **Overall Compliance: No Severity Score:** 12.5