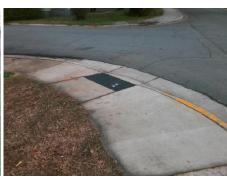

## **Access Compliance Report Public Rights-of-Way** (Curb Ramps)

Intersection ID: 12319 Main Street: MIDLAND\_AV Cross Street: LOUISIANA\_AV Location: SW ADA ID: BF1598597928 Ramp Type: Perp Initial Pass/Fail: Fail **Overall Compliance: No Severity Score:** 12.5

## Field Measurements/Component Compliance

**LOUISIANNA AV** Street 1 Name Stop Condition-Street 2 StopSign Street 2 Name N/A Stop Condition-Street 1 N/A

| 7P055IDIE 30IULIOII           |     |
|-------------------------------|-----|
| Possible Solutions:           | Com |
| Remove & Replace Entire Ramp. | N/A |
|                               | Yes |
|                               | N/A |
|                               | N/A |
|                               | N/A |
|                               | N/A |
| Surveyor Notes:               | N/A |
| N/A                           | N/A |
|                               | N/A |
|                               | N/A |
|                               | N/A |
| PROW/ADA:                     | N/A |
| Not Found, R304.5.3           | N/A |
|                               | N/A |
|                               | N/A |
|                               | N/A |
|                               |     |

Total Cost:

1850.00

| Field Measurements/Component Compliance |                       |      |      |                             |      |  |  |
|-----------------------------------------|-----------------------|------|------|-----------------------------|------|--|--|
| Comp                                    | liance Description    | Data | Comp | liance Description          | Data |  |  |
| N/A                                     | Ramp Length (in)      | 61.0 | Yes  | Ramp Slope (%)              | 7.5  |  |  |
| Yes                                     | Ramp Width (in)       | 48.0 | No   | Ramp XSlope (%)             | 5.4  |  |  |
| N/A                                     | Flare Type LT         | N/A  | N/A  | Flare Type RT               | N/A  |  |  |
| N/A                                     | Flare Slope LT (%)    | N/A  | N/A  | Flare Slope RT (%)          | N/A  |  |  |
| N/A                                     | Flare Traversable LT? | N/A  | N/A  | Flare Traversable RT?       | N/A  |  |  |
| N/A                                     | Landing Length (in)   | N/A  | N/A  | DWS Provided?               | N/A  |  |  |
| N/A                                     | Landing Width (in)    | N/A  | N/A  | DWS Contrast?               | N/A  |  |  |
| N/A                                     | Landing Slope (%)     | N/A  | N/A  | DWS Length (in)             | N/A  |  |  |
| N/A                                     | Landing X Slope (%)   | N/A  | N/A  | DWS Full Width?             | N/A  |  |  |
| N/A                                     | Landing Curb? (Y/N)   | N/A  | N/A  | DWS Offset (in)             | N/A  |  |  |
| N/A                                     | Shared Landing?       | N/A  |      |                             |      |  |  |
| N/A                                     | Gutter Ponding?       | N/A  | N/A  | Gutter Slope (%)            | N/A  |  |  |
| N/A                                     | Gutter Lip Ht (in)    | N/A  | N/A  | Gutter X Slope (%)          | N/A  |  |  |
| N/A                                     | Painted X Walk1?      | No   | N/A  | Painted X Walk2?            | N/A  |  |  |
|                                         | X Walk 1 Direction    | To N |      | X Walk 2 Direction          | N/A  |  |  |
| N/A                                     | X Walk 1 Width (in)   | N/A  | N/A  | X Walk 2 Width (in)         | N/A  |  |  |
|                                         | X Walk 1 Slope (%)    | 5.5  |      | X Walk 2 Slope (%)          | N/A  |  |  |
|                                         | X Walk 1 X Slope (%)  | 4.4  |      | X Walk 2 X Slope (%)        | N/A  |  |  |
| N/A                                     | Ramp inside XWalk1?   | N/A  | N/A  | Ramp inside XWalk2?         | N/A  |  |  |
|                                         | Road Slope (%)        | N/A  | N/A  | Clear Space?                | N/A  |  |  |
|                                         | Road X Slope (%)      | N/A  | N/A  | Clear Space to XWalk (in)   | N/A  |  |  |
| N/A                                     | Any Obstructions?     | N/A  | N/A  | Storm Grate/Utility Hazard? | N/A  |  |  |
|                                         | Obstruction Type      |      |      | Storm Grate/Utility Type    |      |  |  |
|                                         |                       | N/A  |      |                             | N/A  |  |  |
|                                         |                       |      | Yes  | Surface Condition? (G/P)    | Good |  |  |