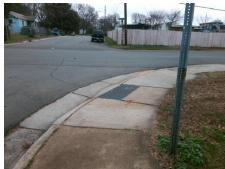

## **Access Compliance Report Public Rights-of-Way** (Curb Ramps)

Intersection ID: 12319 Main Street: MIDLAND\_AV Cross Street: LOUISIANA\_AV Location: SW ADA ID: BF1598597928 Ramp Type: Perp Initial Pass/Fail: Fail **Overall Compliance: No Severity Score:** 12.5

## Field Measurements/Component Compliance

**LOUISIANNA AV** Street 1 Name Stop Condition-Street 2 StopSign Street 2 Name N/A Stop Condition-Street 1 N/A

| 7P055IDIE 30IULIOII           |     |
|-------------------------------|-----|
| Possible Solutions:           | Com |
| Remove & Replace Entire Ramp. | N/A |
|                               | Yes |
|                               | N/A |
|                               | N/A |
|                               | N/A |
|                               | N/A |
| Surveyor Notes:               | N/A |
| N/A                           | N/A |
|                               | N/A |
|                               | N/A |
|                               | N/A |
| PROW/ADA:                     | N/A |
| Not Found, R304.5.3           | N/A |
|                               | N/A |
|                               | N/A |
|                               | N/A |
|                               |     |

Total Cost:

1850.00

| Field Measurements/Component Compliance |                       |      |      |                             |      |  |  |
|-----------------------------------------|-----------------------|------|------|-----------------------------|------|--|--|
| Comp                                    | liance Description    | Data | Comp | liance Description          | Data |  |  |
| N/A                                     | Ramp Length (in)      | 61.0 | Yes  | Ramp Slope (%)              | 7.5  |  |  |
| Yes                                     | Ramp Width (in)       | 48.0 | No   | Ramp XSlope (%)             | 5.4  |  |  |
| N/A                                     | Flare Type LT         | N/A  | N/A  | Flare Type RT               | N/A  |  |  |
| N/A                                     | Flare Slope LT (%)    | N/A  | N/A  | Flare Slope RT (%)          | N/A  |  |  |
| N/A                                     | Flare Traversable LT? | N/A  | N/A  | Flare Traversable RT?       | N/A  |  |  |
| N/A                                     | Landing Length (in)   | N/A  | N/A  | DWS Provided?               | N/A  |  |  |
| N/A                                     | Landing Width (in)    | N/A  | N/A  | DWS Contrast?               | N/A  |  |  |
| N/A                                     | Landing Slope (%)     | N/A  | N/A  | DWS Length (in)             | N/A  |  |  |
| N/A                                     | Landing X Slope (%)   | N/A  | N/A  | DWS Full Width?             | N/A  |  |  |
| N/A                                     | Landing Curb? (Y/N)   | N/A  | N/A  | DWS Offset (in)             | N/A  |  |  |
| N/A                                     | Shared Landing?       | N/A  |      |                             |      |  |  |
| N/A                                     | Gutter Ponding?       | N/A  | N/A  | Gutter Slope (%)            | N/A  |  |  |
| N/A                                     | Gutter Lip Ht (in)    | N/A  | N/A  | Gutter X Slope (%)          | N/A  |  |  |
| N/A                                     | Painted X Walk1?      | No   | N/A  | Painted X Walk2?            | N/A  |  |  |
|                                         | X Walk 1 Direction    | To N |      | X Walk 2 Direction          | N/A  |  |  |
| N/A                                     | X Walk 1 Width (in)   | N/A  | N/A  | X Walk 2 Width (in)         | N/A  |  |  |
|                                         | X Walk 1 Slope (%)    | 5.5  |      | X Walk 2 Slope (%)          | N/A  |  |  |
|                                         | X Walk 1 X Slope (%)  | 4.4  |      | X Walk 2 X Slope (%)        | N/A  |  |  |
| N/A                                     | Ramp inside XWalk1?   | N/A  | N/A  | Ramp inside XWalk2?         | N/A  |  |  |
|                                         | Road Slope (%)        | N/A  | N/A  | Clear Space?                | N/A  |  |  |
|                                         | Road X Slope (%)      | N/A  | N/A  | Clear Space to XWalk (in)   | N/A  |  |  |
| N/A                                     | Any Obstructions?     | N/A  | N/A  | Storm Grate/Utility Hazard? | N/A  |  |  |
|                                         | Obstruction Type      |      |      | Storm Grate/Utility Type    |      |  |  |
|                                         |                       | N/A  |      |                             | N/A  |  |  |
|                                         |                       |      | Yes  | Surface Condition? (G/P)    | Good |  |  |