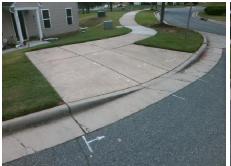

## Field Measurements/Component Compliance

**Data Compliance Description** 

**PLAZA WALK DR** Street 1 Name YieldSign Stop Condition-Street 2 Street 2 Name N/A Stop Condition-Street 1 N/A Possible Solutions: Remove & Replace Entire Ramp. Surveyor Notes: N/A PROW/ADA: R304.2.2

N/A N/A

N/A Yes

Compliance Description

| Ramp Length (in)      | 98.5 | No  | Ramp Slope (%)              | 8.6  |
|-----------------------|------|-----|-----------------------------|------|
| Ramp Width (in)       | 48.0 | Yes | Ramp XSlope (%)             | 0.7  |
| Flare Type LT         | N/A  | N/A | Flare Type RT               | N/A  |
| Flare Slope LT (%)    | N/A  | N/A | Flare Slope RT (%)          | N/A  |
| Flare Traversable LT? | N/A  | N/A | Flare Traversable RT?       | N/A  |
| Landing Length (in)   | N/A  | N/A | DWS Provided?               | N/A  |
| Landing Width (in)    | N/A  | N/A | DWS Contrast?               | N/A  |
| Landing Slope (%)     | N/A  | N/A | DWS Length (in)             | N/A  |
| Landing X Slope (%)   | N/A  | N/A | DWS Full Width?             | N/A  |
| Landing Curb? (Y/N)   | N/A  | N/A | DWS Offset (in)             | N/A  |
| Shared Landing?       | N/A  |     |                             |      |
| Gutter Ponding?       | N/A  | N/A | Gutter Slope (%)            | N/A  |
| Gutter Lip Ht (in)    | N/A  | N/A | Gutter X Slope (%)          | N/A  |
| Painted X Walk1?      | No   | N/A | Painted X Walk2?            | N/A  |
| X Walk 1 Direction    | To N |     | X Walk 2 Direction          | N/A  |
| X Walk 1 Width (in)   | N/A  | N/A | X Walk 2 Width (in)         | N/A  |
| X Walk 1 Slope (%)    | 1.9  |     | X Walk 2 Slope (%)          | N/A  |
| X Walk 1 X Slope (%)  | 1.4  |     | X Walk 2 X Slope (%)        | N/A  |
| Ramp inside XWalk1?   | N/A  | N/A | Ramp inside XWalk2?         | N/A  |
| Road Slope (%)        | N/A  | N/A | Clear Space?                | N/A  |
| Road X Slope (%)      | N/A  | N/A | Clear Space to XWalk (in)   | N/A  |
| Any Obstructions?     | N/A  | N/A | Storm Grate/Utility Hazard? | N/A  |
| Obstruction Type      |      |     | Storm Grate/Utility Type    |      |
|                       | N/A  |     |                             | N/A  |
|                       |      | Yes | Surface Condition? (G/P)    | Good |