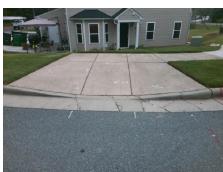

## Field Measurements/Component Compliance

**Data Compliance Description** 

**PLAZA WALK DR** Street 1 Name YieldSign Stop Condition-Street 2 Street 2 Name N/A Stop Condition-Street 1 N/A Possible Solutions: Remove & Replace Entire Ramp. Surveyor Notes: N/A PROW/ADA: R304.2.2

N/A N/A

N/A Yes

Compliance Description

| Ramp Length (in)      | 98.5 | No  | Ramp Slope (%)              | 8.6  |
|-----------------------|------|-----|-----------------------------|------|
| Ramp Width (in)       | 48.0 | Yes | Ramp XSlope (%)             | 0.7  |
| Flare Type LT         | N/A  | N/A | Flare Type RT               | N/A  |
| Flare Slope LT (%)    | N/A  | N/A | Flare Slope RT (%)          | N/A  |
| Flare Traversable LT? | N/A  | N/A | Flare Traversable RT?       | N/A  |
| Landing Length (in)   | N/A  | N/A | DWS Provided?               | N/A  |
| Landing Width (in)    | N/A  | N/A | DWS Contrast?               | N/A  |
| Landing Slope (%)     | N/A  | N/A | DWS Length (in)             | N/A  |
| Landing X Slope (%)   | N/A  | N/A | DWS Full Width?             | N/A  |
| Landing Curb? (Y/N)   | N/A  | N/A | DWS Offset (in)             | N/A  |
| Shared Landing?       | N/A  |     |                             |      |
| Gutter Ponding?       | N/A  | N/A | Gutter Slope (%)            | N/A  |
| Gutter Lip Ht (in)    | N/A  | N/A | Gutter X Slope (%)          | N/A  |
| Painted X Walk1?      | No   | N/A | Painted X Walk2?            | N/A  |
| X Walk 1 Direction    | To N |     | X Walk 2 Direction          | N/A  |
| X Walk 1 Width (in)   | N/A  | N/A | X Walk 2 Width (in)         | N/A  |
| X Walk 1 Slope (%)    | 1.9  |     | X Walk 2 Slope (%)          | N/A  |
| X Walk 1 X Slope (%)  | 1.4  |     | X Walk 2 X Slope (%)        | N/A  |
| Ramp inside XWalk1?   | N/A  | N/A | Ramp inside XWalk2?         | N/A  |
| Road Slope (%)        | N/A  | N/A | Clear Space?                | N/A  |
| Road X Slope (%)      | N/A  | N/A | Clear Space to XWalk (in)   | N/A  |
| Any Obstructions?     | N/A  | N/A | Storm Grate/Utility Hazard? | N/A  |
| Obstruction Type      |      |     | Storm Grate/Utility Type    |      |
|                       | N/A  |     |                             | N/A  |
|                       |      | Yes | Surface Condition? (G/P)    | Good |