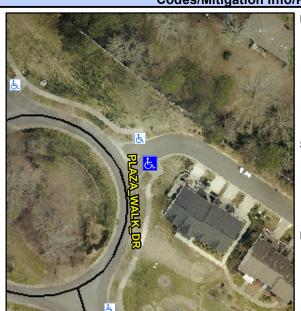

## **Access Compliance Report Public Rights-of-Way** (Curb Ramps)

Data

Intersection ID: 10011079 Main Street: PLAZA WALK DR **Cross Street: N/A** Location: SE **ADA ID: BF15AEBBCD6A** Ramp Type: Perp Initial Pass/Fail: Fail **Overall Compliance: No Severity Score:** 12.5

## Field Measurements/Component Compliance

**Data Compliance Description** 

**PLAZA WALK DR** Street 1 Name YieldSign Stop Condition-Street 2 Street 2 Name N/A Stop Condition-Street 1 N/A Possible Solutions: Remove & Replace Entire Ramp. Surveyor Notes: N/A PROW/ADA: R304.2.2