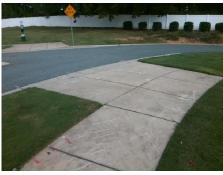

## Field Measurements/Component Compliance

**Data Compliance Description** 

**PLAZA WALK DR** Street 1 Name YieldSign Stop Condition-Street 2 Street 2 Name N/A Stop Condition-Street 1 N/A Possible Solutions: Remove & Replace Entire Ramp. Surveyor Notes: N/A PROW/ADA: R304.2.2

N/A N/A

N/A Yes

Compliance Description

| Ramp Length (in)      | 98.5 | No  | Ramp Slope (%)              | 8.6  |
|-----------------------|------|-----|-----------------------------|------|
| Ramp Width (in)       | 48.0 | Yes | Ramp XSlope (%)             | 0.7  |
| Flare Type LT         | N/A  | N/A | Flare Type RT               | N/A  |
| Flare Slope LT (%)    | N/A  | N/A | Flare Slope RT (%)          | N/A  |
| Flare Traversable LT? | N/A  | N/A | Flare Traversable RT?       | N/A  |
| Landing Length (in)   | N/A  | N/A | DWS Provided?               | N/A  |
| Landing Width (in)    | N/A  | N/A | DWS Contrast?               | N/A  |
| Landing Slope (%)     | N/A  | N/A | DWS Length (in)             | N/A  |
| Landing X Slope (%)   | N/A  | N/A | DWS Full Width?             | N/A  |
| Landing Curb? (Y/N)   | N/A  | N/A | DWS Offset (in)             | N/A  |
| Shared Landing?       | N/A  |     |                             |      |
| Gutter Ponding?       | N/A  | N/A | Gutter Slope (%)            | N/A  |
| Gutter Lip Ht (in)    | N/A  | N/A | Gutter X Slope (%)          | N/A  |
| Painted X Walk1?      | No   | N/A | Painted X Walk2?            | N/A  |
| X Walk 1 Direction    | To N |     | X Walk 2 Direction          | N/A  |
| X Walk 1 Width (in)   | N/A  | N/A | X Walk 2 Width (in)         | N/A  |
| X Walk 1 Slope (%)    | 1.9  |     | X Walk 2 Slope (%)          | N/A  |
| X Walk 1 X Slope (%)  | 1.4  |     | X Walk 2 X Slope (%)        | N/A  |
| Ramp inside XWalk1?   | N/A  | N/A | Ramp inside XWalk2?         | N/A  |
| Road Slope (%)        | N/A  | N/A | Clear Space?                | N/A  |
| Road X Slope (%)      | N/A  | N/A | Clear Space to XWalk (in)   | N/A  |
| Any Obstructions?     | N/A  | N/A | Storm Grate/Utility Hazard? | N/A  |
| Obstruction Type      |      |     | Storm Grate/Utility Type    |      |
|                       | N/A  |     |                             | N/A  |
|                       |      | Yes | Surface Condition? (G/P)    | Good |