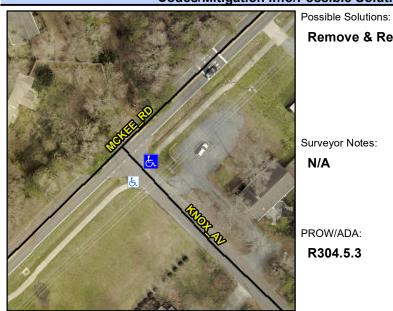

## Access Compliance Report Public Rights-of-Way (Curb Ramps)

Intersection ID: 27093 Main Street: MCKEE\_RD Cross Street: KNOX\_AV Location: SE

ADA ID: BF181253E8A3 Ramp Type: Directional1 Initial Pass/Fail: Fail Overall Compliance: No Severity Score: 1.25

## Field Measurements/Component Compliance

Street 1 Name KNOX AV
Stop Condition-Street 1 StopSign
Street 2 Name N/A
Stop Condition-Street 2 N/A

Surveyor Notes:
N/A

PROW/ADA:
R304.5.3

| Field Measurements/Component Compliance |                       |       |      |                             |      |
|-----------------------------------------|-----------------------|-------|------|-----------------------------|------|
| Comp                                    | liance Description    | Data  | Comp | liance Description          | Data |
| N/A                                     | Ramp Length (in)      | 39.0  | N/A  | Grade Break?                | N/A  |
| Yes                                     | Ramp Width (in)       | 52.0  | N/A  | Grade Break Slope (%)       | 0.0  |
| Yes                                     | Ramp Slope (%)        | 0.9   | N/A  | Grade Break XSlope (%)      | 0.0  |
| No                                      | Ramp XSlope (%)       | 3.1   |      |                             |      |
| N/A                                     | Flare Type LT         | N/A   | N/A  | Flare Type RT               | N/A  |
| N/A                                     | Flare Slope LT (%)    | N/A   | N/A  | Flare Slope RT (%)          | 0.0  |
| N/A                                     | Flare Traversable LT? | N/A   | N/A  | Flare Traversable RT?       | N/A  |
| N/A                                     | Landing Length (in)   | 0.0   | N/A  | DWS Provided?               | N/A  |
| N/A                                     | Landing Width (in)    | 0.0   | N/A  | DWS Contrast?               | N/A  |
| N/A                                     | Landing Slope (%)     | 0.0   | N/A  | DWS Length (in)             | N/A  |
| N/A                                     | Landing X Slope (%)   | 0.0   | N/A  | DWS Full Width?             | N/A  |
| N/A                                     | Landing Curb? (Y/N)   | N/A   | N/A  | DWS Offset LT (in)          | N/A  |
| N/A                                     | Shared Landing?       | N/A   | N/A  | DWS Offset RT (in)          | N/A  |
| N/A                                     | Gutter Ponding?       | 0.0   | N/A  | Gutter Slope (%)            | N/A  |
| N/A                                     | Gutter Lip Ht (in)    | 0.0   | N/A  | Gutter X Slope (%)          | N/A  |
| N/A                                     | Painted X Walk1?      | No    |      | Road Slope (%)              | 0.9  |
|                                         | X Walk 1 Direction    | To SW |      | Road X Slope (%)            | 3.5  |
|                                         | X Walk 1 Width (in)   | N/A   |      | Clear Space?                | N/A  |
|                                         | X Walk 1 Slope (%)    | 0.9   | N/A  | Clear Space to XWalk (in)   | N/A  |
|                                         | X Walk 1 X Slope (%)  | 3.5   | N/A  | Storm Grate/Utility Hazard? | N/A  |
| N/A                                     | Ramp inside XWalk1?   | N/A   |      | Storm Grate/Utility Type    |      |
| N/A                                     | Any Obstructions?     | N/A   |      |                             | N/A  |
|                                         | Obstruction Type      |       | Yes  | Surface Condition? (G/P)    | Good |
|                                         |                       | N/A   | N/A  | Curb Slope (%)              | 3.7  |
|                                         |                       |       |      |                             |      |