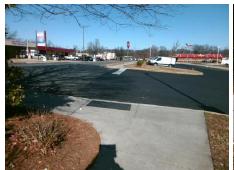

**Codes/Mitigation Info/Possible Solution** 

Street 1 Name **CRISMAN ST** Stop Condition-Street 1 StopSign Street 2 Name N/A Stop Condition-Street 2 N/A

Possible Solutions: Remove & Replace Entire Ramp. Surveyor Notes: **CURB LIP 1.0", LT RP < 5%** PROW/ADA: R304.5.1, R304.3.2

Total Cost: 1600.00

| Compliance Description |                      | Data  | Compliance |       | Description             | Data |
|------------------------|----------------------|-------|------------|-------|-------------------------|------|
| N/A                    | Ramp Length LT (in)  | 61.0  | N/A        | Ramp  | Length RT (in)          | 64.0 |
| No                     | Ramp Width LT (in)   | 46.5  | Yes        | Ramp  | Width RT (in)           | 59.0 |
| Yes                    | Ramp Slope LT (%)    | 2.9   | No         | Ramp  | Slope RT (%)            | 13.3 |
| Yes                    | Ramp XSlope LT (%)   | 0.6   | Yes        | Ramp  | XSlope RT (%)           | 0.9  |
| N/A                    | Landing Length (in)  | N/A   | N/A        | DWS   | Provided?               | N/A  |
| N/A                    | Landing Width (in)   | N/A   | N/A        | DWS   | Contrast?               | N/A  |
| N/A                    | Landing Slope (%)    | N/A   | N/A        | DWS   | Length (in)             | N/A  |
| N/A                    | Landing X Slope (%)  | N/A   | N/A        | DWS   | Full Width?             | N/A  |
| N/A                    | Landing Curb? (Y/N)  | N/A   | N/A        | DWS   | Offset (in)             | N/A  |
| N/A                    | Shared Landing?      | N/A   |            |       |                         |      |
| N/A                    | Gutter Ponding?      | N/A   | N/A        | Gutte | r Slope (%)             | N/A  |
| N/A                    | Gutter Lip Ht (in)   | N/A   | N/A        | Gutte | r X Slope (%)           | N/A  |
| N/A                    | Painted X Walk1?     | No    | N/A        | Paint | ed X Walk2?             | N/A  |
|                        | X Walk 1 Direction   | To NE |            | X Wa  | lk 2 Direction          | N/A  |
| N/A                    | X Walk 1 Width (in)  | N/A   | N/A        | X Wa  | lk 2 Width (in)         | N/A  |
|                        | X Walk 1 Slope (%)   | 3.5   |            | X Wa  | lk 2 Slope (%)          | N/A  |
|                        | X Walk 1 X Slope (%) | 9.2   |            | X Wa  | lk 2 X Slope (%)        | N/A  |
| N/A                    | Ramp inside XWalk1?  | N/A   | N/A        | Ramp  | inside XWalk2?          | N/A  |
|                        | Road Slope (%)       | N/A   | N/A        | Clear | Space?                  | N/A  |
|                        | Road X Slope (%)     | N/A   | N/A        | Clear | Space to XWalk (in)     | N/A  |
| N/A                    | Any Obstructions?    | N/A   | N/A        | Storm | n Grate/Utility Hazard? | N/A  |
|                        | Obstruction Type     |       |            | Storm | n Grate/Utility Type    |      |
|                        |                      | N/A   |            |       |                         | N/A  |
|                        |                      |       | Yes        | Surfa | ce Condition? (G/P)     | Good |
|                        |                      |       | N/A        | Curb  | Slope (%)               | 0.0  |