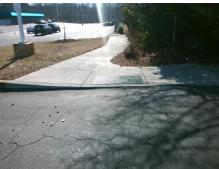

**Codes/Mitigation Info/Possible Solution** 

Street 1 Name **CRISMAN ST** Stop Condition-Street 1 StopSign Street 2 Name N/A Stop Condition-Street 2 N/A

Possible Solutions: Remove & Replace Entire Ramp. Surveyor Notes: **CURB LIP 1.0", LT RP < 5%** PROW/ADA: R304.5.1, R304.3.2

Total Cost: 1600.00

| Compliance Description |                      | Data  | Compliance |       | Description             | Data |
|------------------------|----------------------|-------|------------|-------|-------------------------|------|
| N/A                    | Ramp Length LT (in)  | 61.0  | N/A        | Ramp  | Length RT (in)          | 64.0 |
| No                     | Ramp Width LT (in)   | 46.5  | Yes        | Ramp  | Width RT (in)           | 59.0 |
| Yes                    | Ramp Slope LT (%)    | 2.9   | No         | Ramp  | Slope RT (%)            | 13.3 |
| Yes                    | Ramp XSlope LT (%)   | 0.6   | Yes        | Ramp  | XSlope RT (%)           | 0.9  |
| N/A                    | Landing Length (in)  | N/A   | N/A        | DWS   | Provided?               | N/A  |
| N/A                    | Landing Width (in)   | N/A   | N/A        | DWS   | Contrast?               | N/A  |
| N/A                    | Landing Slope (%)    | N/A   | N/A        | DWS   | Length (in)             | N/A  |
| N/A                    | Landing X Slope (%)  | N/A   | N/A        | DWS   | Full Width?             | N/A  |
| N/A                    | Landing Curb? (Y/N)  | N/A   | N/A        | DWS   | Offset (in)             | N/A  |
| N/A                    | Shared Landing?      | N/A   |            |       |                         |      |
| N/A                    | Gutter Ponding?      | N/A   | N/A        | Gutte | r Slope (%)             | N/A  |
| N/A                    | Gutter Lip Ht (in)   | N/A   | N/A        | Gutte | r X Slope (%)           | N/A  |
| N/A                    | Painted X Walk1?     | No    | N/A        | Paint | ed X Walk2?             | N/A  |
|                        | X Walk 1 Direction   | To NE |            | X Wa  | lk 2 Direction          | N/A  |
| N/A                    | X Walk 1 Width (in)  | N/A   | N/A        | X Wa  | lk 2 Width (in)         | N/A  |
|                        | X Walk 1 Slope (%)   | 3.5   |            | X Wa  | lk 2 Slope (%)          | N/A  |
|                        | X Walk 1 X Slope (%) | 9.2   |            | X Wa  | lk 2 X Slope (%)        | N/A  |
| N/A                    | Ramp inside XWalk1?  | N/A   | N/A        | Ramp  | inside XWalk2?          | N/A  |
|                        | Road Slope (%)       | N/A   | N/A        | Clear | Space?                  | N/A  |
|                        | Road X Slope (%)     | N/A   | N/A        | Clear | Space to XWalk (in)     | N/A  |
| N/A                    | Any Obstructions?    | N/A   | N/A        | Storm | n Grate/Utility Hazard? | N/A  |
|                        | Obstruction Type     |       |            | Storm | n Grate/Utility Type    |      |
|                        |                      | N/A   |            |       |                         | N/A  |
|                        |                      |       | Yes        | Surfa | ce Condition? (G/P)     | Good |
|                        |                      |       | N/A        | Curb  | Slope (%)               | 0.0  |