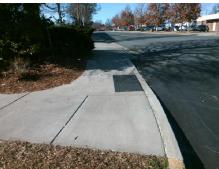

**Codes/Mitigation Info/Possible Solution** 

Street 1 Name **CRISMAN ST** Stop Condition-Street 1 StopSign Street 2 Name N/A Stop Condition-Street 2 N/A

Possible Solutions: Remove & Replace Entire Ramp. Surveyor Notes: **CURB LIP 1.0", LT RP < 5%** PROW/ADA: R304.5.1, R304.3.2

Total Cost: 1600.00

| Compliance Description |                      | Data  | Compliance |       | Description             | Data |
|------------------------|----------------------|-------|------------|-------|-------------------------|------|
| N/A                    | Ramp Length LT (in)  | 61.0  | N/A        | Ramp  | Length RT (in)          | 64.0 |
| No                     | Ramp Width LT (in)   | 46.5  | Yes        | Ramp  | Width RT (in)           | 59.0 |
| Yes                    | Ramp Slope LT (%)    | 2.9   | No         | Ramp  | Slope RT (%)            | 13.3 |
| Yes                    | Ramp XSlope LT (%)   | 0.6   | Yes        | Ramp  | XSlope RT (%)           | 0.9  |
| N/A                    | Landing Length (in)  | N/A   | N/A        | DWS   | Provided?               | N/A  |
| N/A                    | Landing Width (in)   | N/A   | N/A        | DWS   | Contrast?               | N/A  |
| N/A                    | Landing Slope (%)    | N/A   | N/A        | DWS   | Length (in)             | N/A  |
| N/A                    | Landing X Slope (%)  | N/A   | N/A        | DWS   | Full Width?             | N/A  |
| N/A                    | Landing Curb? (Y/N)  | N/A   | N/A        | DWS   | Offset (in)             | N/A  |
| N/A                    | Shared Landing?      | N/A   |            |       |                         |      |
| N/A                    | Gutter Ponding?      | N/A   | N/A        | Gutte | r Slope (%)             | N/A  |
| N/A                    | Gutter Lip Ht (in)   | N/A   | N/A        | Gutte | r X Slope (%)           | N/A  |
| N/A                    | Painted X Walk1?     | No    | N/A        | Paint | ed X Walk2?             | N/A  |
|                        | X Walk 1 Direction   | To NE |            | X Wa  | lk 2 Direction          | N/A  |
| N/A                    | X Walk 1 Width (in)  | N/A   | N/A        | X Wa  | lk 2 Width (in)         | N/A  |
|                        | X Walk 1 Slope (%)   | 3.5   |            | X Wa  | lk 2 Slope (%)          | N/A  |
|                        | X Walk 1 X Slope (%) | 9.2   |            | X Wa  | lk 2 X Slope (%)        | N/A  |
| N/A                    | Ramp inside XWalk1?  | N/A   | N/A        | Ramp  | inside XWalk2?          | N/A  |
|                        | Road Slope (%)       | N/A   | N/A        | Clear | Space?                  | N/A  |
|                        | Road X Slope (%)     | N/A   | N/A        | Clear | Space to XWalk (in)     | N/A  |
| N/A                    | Any Obstructions?    | N/A   | N/A        | Storm | n Grate/Utility Hazard? | N/A  |
|                        | Obstruction Type     |       |            | Storm | n Grate/Utility Type    |      |
|                        |                      | N/A   |            |       |                         | N/A  |
|                        |                      |       | Yes        | Surfa | ce Condition? (G/P)     | Good |
|                        |                      |       | N/A        | Curb  | Slope (%)               | 0.0  |