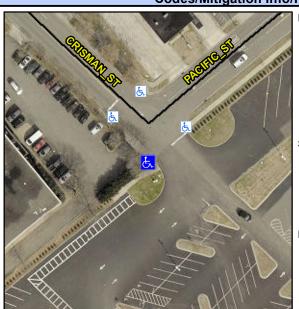

## **Access Compliance Report Public Rights-of-Way** (Curb Ramps)

Intersection ID: 10957 Main Street: CRISMAN ST Cross Street: PACIFIC\_ST Location: ADA ID: BF1B962D7C92 Ramp Type: Para Initial Pass/Fail: Fail **Overall Compliance: No** Severity Score: 33.75

**Codes/Mitigation Info/Possible Solution** 

Street 1 Name **CRISMAN ST** Stop Condition-Street 1 StopSign Street 2 Name N/A Stop Condition-Street 2 N/A

Possible Solutions: Remove & Replace Entire Ramp. Surveyor Notes: **CURB LIP 1.0", LT RP < 5%** PROW/ADA: R304.5.1, R304.3.2