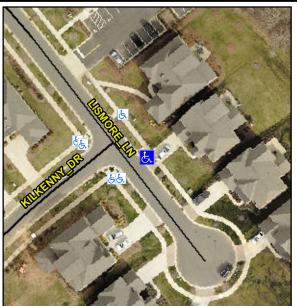

## **Access Compliance Report Public Rights-of-Way** (Curb Ramps)

Intersection ID: 54422 Main Street: LISMORE\_LN Cross Street: KILKENNY\_DR Location:

Severity Score: 15.25 ADA ID: BF1CD39BBF3A **Overall Compliance: No** Ramp Type: Perp Initial Pass/Fail: Pass