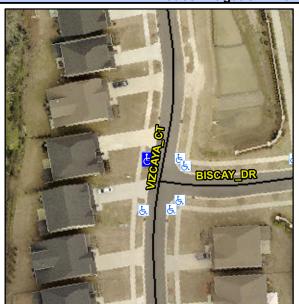

## Access Compliance Report Public Rights-of-Way (Curb Ramps)

Intersection ID: 54188 Main Street: VIZCAYA\_CT Cross Street: BISCAY\_DR Location: NW

ADA ID: BF1F3AE7D76A Ramp Type: Perp Initial Pass/Fail: Fail Overall Compliance: No Severity Score: 22.5