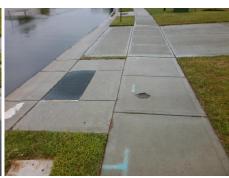

Total Cost: 1850.00

No N/A Ramp Length (in) 47.5 Ramp Slope (%) Yes Ramp XSlope (%) No Ramp Width (in) 47.0 N/A N/A Flare Type LT N/A Flare Type RT N/A N/A N/A Flare Slope RT (%) Flare Slope LT (%) N/A Flare Traversable LT? N/A N/A Flare Traversable RT? N/A N/A N/A **DWS Provided?** Landing Length (in) N/A Landing Width (in) N/A N/A **DWS Contrast?** N/A N/A N/A Landing Slope (%) DWS Length (in) N/A Landing X Slope (%) N/A N/A DWS Full Width? N/A Landing Curb? (Y/N) N/A N/A DWS Offset (in) N/A N/A Shared Landing? N/A **Gutter Ponding?** N/A N/A Gutter Slope (%) N/A Gutter Lip Ht (in) N/A N/A Gutter X Slope (%) N/A Painted X Walk1? No N/A Painted X Walk2? X Walk 1 Direction To E X Walk 2 Direction N/A N/A X Walk 1 Width (in) X Walk 2 Width (in) X Walk 1 Slope (%) X Walk 2 Slope (%) 3.1 X Walk 1 X Slope (%) 0.7 X Walk 2 X Slope (%) N/A N/A N/A Ramp inside XWalk2? Ramp inside XWalk1? Road Slope (%) N/A N/A Clear Space? N/A Road X Slope (%) N/A Clear Space to XWalk (in) N/A N/A Any Obstructions? N/A Storm Grate/Utility Hazard? **Obstruction Type** Storm Grate/Utility Type

N/A

Yes

Surface Condition? (G/P)