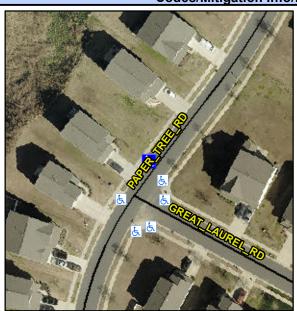

## **Access Compliance Report Public Rights-of-Way** (Curb Ramps)

Data

9.3

0.1

N/A

Good

Intersection ID: 50579 Main Street: GREAT LAUREL RD **Cross Street: PAPER TREE RD** Location: NE **Overall Compliance: No ADA ID: BF2042734ABB** Ramp Type: Perp Initial Pass/Fail: Fail Severity Score: 21.25