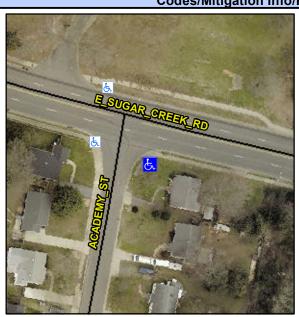

## Access Compliance Report Public Rights-of-Way (Curb Ramps)

Intersection ID: 10423Main Street: ACADEMY\_STCross Street: E\_SUGAR\_CREEK\_RDLocation:SEADA ID: BF2083DF3B69Ramp Type: PerpInitial Pass/Fail: FailOverall Compliance: NoSeverity Score: 8.75

Codes/Mitigation Info/Possible Solution

Street 1 Name
ACADEMY ST
Stop Condition-Street 2
StopSign
Street 2 Name
N/A
Stop Condition-Street 1
N/A

| Possible Solutions:           | Com |
|-------------------------------|-----|
| Remove & Replace Entire Ramp. | N/A |
|                               | No  |
|                               | N/A |
|                               | N/A |
|                               | N/A |
|                               | N/A |
| Surveyor Notes:               | N/A |
| N/A                           | N/A |
|                               | N/A |
|                               | N/A |
|                               | N/A |
| PROW/ADA:                     | N/A |
| Not Found, R304.5.1           | N/A |
|                               | N/A |
|                               | N/A |
|                               | N/A |