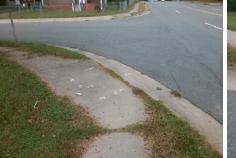

## Access Compliance Report Public Rights-of-Way (Curb Ramps)

Intersection ID: 10423Main Street: ACADEMY\_STCross Street: E\_SUGAR\_CREEK\_RDLocation:SEADA ID: BF2083DF3B69Ramp Type: PerpInitial Pass/Fail: FailOverall Compliance: NoSeverity Score: 8.75

Codes/Mitigation Info/Possible Solution

Street 1 Name
ACADEMY ST
Stop Condition-Street 2
StopSign
Street 2 Name
N/A
Stop Condition-Street 1
N/A

| Possible Solutions:           | Com |
|-------------------------------|-----|
| Remove & Replace Entire Ramp. | N/A |
|                               | No  |
|                               | N/A |
|                               | N/A |
|                               | N/A |
|                               | N/A |
| Surveyor Notes:               | N/A |
| N/A                           | N/A |
|                               | N/A |
|                               | N/A |
|                               | N/A |
| PROW/ADA:                     | N/A |
| Not Found, R304.5.1           | N/A |
|                               | N/A |
|                               | N/A |
|                               | N/A |

Total Cost:

1850.00

| ass/F                                   | ali: Fali Overali     | Compilar | ce: N | o Severity Score:           | 8.7  |  |  |
|-----------------------------------------|-----------------------|----------|-------|-----------------------------|------|--|--|
| Field Measurements/Component Compliance |                       |          |       |                             |      |  |  |
| Comp                                    | liance Description    | Data     | Comp  | liance Description          | Data |  |  |
| N/A                                     | Ramp Length (in)      | 66.0     | Yes   | Ramp Slope (%)              | 6.3  |  |  |
| No                                      | Ramp Width (in)       | 36.0     | Yes   | Ramp XSlope (%)             | 1.9  |  |  |
| N/A                                     | Flare Type LT         | N/A      | N/A   | Flare Type RT               | N/A  |  |  |
| N/A                                     | Flare Slope LT (%)    | N/A      | N/A   | Flare Slope RT (%)          | N/A  |  |  |
| N/A                                     | Flare Traversable LT? | N/A      | N/A   | Flare Traversable RT?       | N/A  |  |  |
| N/A                                     | Landing Length (in)   | N/A      | N/A   | DWS Provided?               | N/A  |  |  |
| N/A                                     | Landing Width (in)    | N/A      | N/A   | DWS Contrast?               | N/A  |  |  |
| N/A                                     | Landing Slope (%)     | N/A      | N/A   | DWS Length (in)             | N/A  |  |  |
| N/A                                     | Landing X Slope (%)   | N/A      | N/A   | DWS Full Width?             | N/A  |  |  |
| N/A                                     | Landing Curb? (Y/N)   | N/A      | N/A   | DWS Offset (in)             | N/A  |  |  |
| N/A                                     | Shared Landing?       | N/A      |       |                             |      |  |  |
| N/A                                     | Gutter Ponding?       | N/A      | N/A   | Gutter Slope (%)            | N/A  |  |  |
| N/A                                     | Gutter Lip Ht (in)    | N/A      | N/A   | Gutter X Slope (%)          | N/A  |  |  |
| N/A                                     | Painted X Walk1?      | No       | N/A   | Painted X Walk2?            | N/A  |  |  |
|                                         | X Walk 1 Direction    | To NW    |       | X Walk 2 Direction          | N/A  |  |  |
| N/A                                     | X Walk 1 Width (in)   | N/A      | N/A   | X Walk 2 Width (in)         | N/A  |  |  |
|                                         | X Walk 1 Slope (%)    | 2.6      |       | X Walk 2 Slope (%)          | N/A  |  |  |
|                                         | X Walk 1 X Slope (%)  | 1.1      |       | X Walk 2 X Slope (%)        | N/A  |  |  |
| N/A                                     | Ramp inside XWalk1?   | N/A      | N/A   | Ramp inside XWalk2?         | N/A  |  |  |
|                                         | Road Slope (%)        | N/A      | N/A   | Clear Space?                | N/A  |  |  |
|                                         | Road X Slope (%)      | N/A      | N/A   | Clear Space to XWalk (in)   | N/A  |  |  |
| N/A                                     | Any Obstructions?     | N/A      | N/A   | Storm Grate/Utility Hazard? | N/A  |  |  |
|                                         | Obstruction Type      |          |       | Storm Grate/Utility Type    |      |  |  |
|                                         |                       | N/A      |       |                             | N/A  |  |  |
|                                         |                       |          | Yes   | Surface Condition? (G/P)    | Good |  |  |