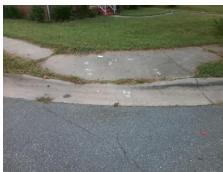

## Access Compliance Report Public Rights-of-Way (Curb Ramps)

Intersection ID: 10423Main Street: ACADEMY\_STCross Street: E\_SUGAR\_CREEK\_RDLocation:SEADA ID: BF2083DF3B69Ramp Type: PerpInitial Pass/Fail: FailOverall Compliance: NoSeverity Score: 8.75

Codes/Mitigation Info/Possible Solution

Street 1 Name
ACADEMY ST
Stop Condition-Street 2
StopSign
Street 2 Name
N/A
Stop Condition-Street 1
N/A

| Possible Solutions:           | Com |
|-------------------------------|-----|
| Remove & Replace Entire Ramp. | N/A |
|                               | No  |
|                               | N/A |
|                               | N/A |
|                               | N/A |
|                               | N/A |
| Surveyor Notes:               | N/A |
| N/A                           | N/A |
|                               | N/A |
|                               | N/A |
|                               | N/A |
| PROW/ADA:                     | N/A |
| Not Found, R304.5.1           | N/A |
|                               | N/A |
|                               | N/A |
|                               | N/A |

Total Cost:

1850.00

| ass/F                                   | ali: Fali Overali     | Compilar | ce: N | o Severity Score:           | 8.7  |  |  |
|-----------------------------------------|-----------------------|----------|-------|-----------------------------|------|--|--|
| Field Measurements/Component Compliance |                       |          |       |                             |      |  |  |
| Comp                                    | liance Description    | Data     | Comp  | liance Description          | Data |  |  |
| N/A                                     | Ramp Length (in)      | 66.0     | Yes   | Ramp Slope (%)              | 6.3  |  |  |
| No                                      | Ramp Width (in)       | 36.0     | Yes   | Ramp XSlope (%)             | 1.9  |  |  |
| N/A                                     | Flare Type LT         | N/A      | N/A   | Flare Type RT               | N/A  |  |  |
| N/A                                     | Flare Slope LT (%)    | N/A      | N/A   | Flare Slope RT (%)          | N/A  |  |  |
| N/A                                     | Flare Traversable LT? | N/A      | N/A   | Flare Traversable RT?       | N/A  |  |  |
| N/A                                     | Landing Length (in)   | N/A      | N/A   | DWS Provided?               | N/A  |  |  |
| N/A                                     | Landing Width (in)    | N/A      | N/A   | DWS Contrast?               | N/A  |  |  |
| N/A                                     | Landing Slope (%)     | N/A      | N/A   | DWS Length (in)             | N/A  |  |  |
| N/A                                     | Landing X Slope (%)   | N/A      | N/A   | DWS Full Width?             | N/A  |  |  |
| N/A                                     | Landing Curb? (Y/N)   | N/A      | N/A   | DWS Offset (in)             | N/A  |  |  |
| N/A                                     | Shared Landing?       | N/A      |       |                             |      |  |  |
| N/A                                     | Gutter Ponding?       | N/A      | N/A   | Gutter Slope (%)            | N/A  |  |  |
| N/A                                     | Gutter Lip Ht (in)    | N/A      | N/A   | Gutter X Slope (%)          | N/A  |  |  |
| N/A                                     | Painted X Walk1?      | No       | N/A   | Painted X Walk2?            | N/A  |  |  |
|                                         | X Walk 1 Direction    | To NW    |       | X Walk 2 Direction          | N/A  |  |  |
| N/A                                     | X Walk 1 Width (in)   | N/A      | N/A   | X Walk 2 Width (in)         | N/A  |  |  |
|                                         | X Walk 1 Slope (%)    | 2.6      |       | X Walk 2 Slope (%)          | N/A  |  |  |
|                                         | X Walk 1 X Slope (%)  | 1.1      |       | X Walk 2 X Slope (%)        | N/A  |  |  |
| N/A                                     | Ramp inside XWalk1?   | N/A      | N/A   | Ramp inside XWalk2?         | N/A  |  |  |
|                                         | Road Slope (%)        | N/A      | N/A   | Clear Space?                | N/A  |  |  |
|                                         | Road X Slope (%)      | N/A      | N/A   | Clear Space to XWalk (in)   | N/A  |  |  |
| N/A                                     | Any Obstructions?     | N/A      | N/A   | Storm Grate/Utility Hazard? | N/A  |  |  |
|                                         | Obstruction Type      |          |       | Storm Grate/Utility Type    |      |  |  |
|                                         |                       | N/A      |       |                             | N/A  |  |  |
|                                         |                       |          | Yes   | Surface Condition? (G/P)    | Good |  |  |