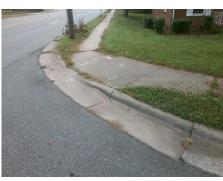

## Access Compliance Report Public Rights-of-Way (Curb Ramps)

Intersection ID: 10423Main Street: ACADEMY\_STCross Street: E\_SUGAR\_CREEK\_RDLocation:SEADA ID: BF2083DF3B69Ramp Type: PerpInitial Pass/Fail: FailOverall Compliance: NoSeverity Score: 8.75

Codes/Mitigation Info/Possible Solution

Street 1 Name
ACADEMY ST
Stop Condition-Street 2
StopSign
Street 2 Name
N/A
Stop Condition-Street 1
N/A

| Possible Solutions:           | Com |
|-------------------------------|-----|
| Remove & Replace Entire Ramp. | N/A |
|                               | No  |
|                               | N/A |
|                               | N/A |
|                               | N/A |
|                               | N/A |
| Surveyor Notes:               | N/A |
| N/A                           | N/A |
|                               | N/A |
|                               | N/A |
|                               | N/A |
| PROW/ADA:                     | N/A |
| Not Found, R304.5.1           | N/A |
|                               | N/A |
|                               | N/A |
|                               | N/A |

Total Cost:

1850.00

| ass/F                                   | ali: Fali Overali     | Compilar | ce: N | o Severity Score:           | 8.7  |  |  |
|-----------------------------------------|-----------------------|----------|-------|-----------------------------|------|--|--|
| Field Measurements/Component Compliance |                       |          |       |                             |      |  |  |
| Comp                                    | liance Description    | Data     | Comp  | liance Description          | Data |  |  |
| N/A                                     | Ramp Length (in)      | 66.0     | Yes   | Ramp Slope (%)              | 6.3  |  |  |
| No                                      | Ramp Width (in)       | 36.0     | Yes   | Ramp XSlope (%)             | 1.9  |  |  |
| N/A                                     | Flare Type LT         | N/A      | N/A   | Flare Type RT               | N/A  |  |  |
| N/A                                     | Flare Slope LT (%)    | N/A      | N/A   | Flare Slope RT (%)          | N/A  |  |  |
| N/A                                     | Flare Traversable LT? | N/A      | N/A   | Flare Traversable RT?       | N/A  |  |  |
| N/A                                     | Landing Length (in)   | N/A      | N/A   | DWS Provided?               | N/A  |  |  |
| N/A                                     | Landing Width (in)    | N/A      | N/A   | DWS Contrast?               | N/A  |  |  |
| N/A                                     | Landing Slope (%)     | N/A      | N/A   | DWS Length (in)             | N/A  |  |  |
| N/A                                     | Landing X Slope (%)   | N/A      | N/A   | DWS Full Width?             | N/A  |  |  |
| N/A                                     | Landing Curb? (Y/N)   | N/A      | N/A   | DWS Offset (in)             | N/A  |  |  |
| N/A                                     | Shared Landing?       | N/A      |       |                             |      |  |  |
| N/A                                     | Gutter Ponding?       | N/A      | N/A   | Gutter Slope (%)            | N/A  |  |  |
| N/A                                     | Gutter Lip Ht (in)    | N/A      | N/A   | Gutter X Slope (%)          | N/A  |  |  |
| N/A                                     | Painted X Walk1?      | No       | N/A   | Painted X Walk2?            | N/A  |  |  |
|                                         | X Walk 1 Direction    | To NW    |       | X Walk 2 Direction          | N/A  |  |  |
| N/A                                     | X Walk 1 Width (in)   | N/A      | N/A   | X Walk 2 Width (in)         | N/A  |  |  |
|                                         | X Walk 1 Slope (%)    | 2.6      |       | X Walk 2 Slope (%)          | N/A  |  |  |
|                                         | X Walk 1 X Slope (%)  | 1.1      |       | X Walk 2 X Slope (%)        | N/A  |  |  |
| N/A                                     | Ramp inside XWalk1?   | N/A      | N/A   | Ramp inside XWalk2?         | N/A  |  |  |
|                                         | Road Slope (%)        | N/A      | N/A   | Clear Space?                | N/A  |  |  |
|                                         | Road X Slope (%)      | N/A      | N/A   | Clear Space to XWalk (in)   | N/A  |  |  |
| N/A                                     | Any Obstructions?     | N/A      | N/A   | Storm Grate/Utility Hazard? | N/A  |  |  |
|                                         | Obstruction Type      |          |       | Storm Grate/Utility Type    |      |  |  |
|                                         |                       | N/A      |       |                             | N/A  |  |  |
|                                         |                       |          | Yes   | Surface Condition? (G/P)    | Good |  |  |