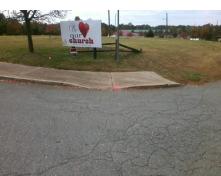

## Access Compliance Report Public Rights-of-Way (Curb Ramps)

Intersection ID: 8843 Main Street: DOUBLE\_OAKS\_RD Cross Street: NEWLAND\_RD Location: W

ADA ID: BF2452AD1166 Ramp Type: PerpDiag Initial Pass/Fail: Fail Overall Compliance: No Severity Score: 46.25

Surveyor Notes:

N/A

PROW/ADA:

Not Found, R304.5.1, R304.2.2, R304.5.3

Total Cost: \$ 3200.00

| Field Measurements/Component Compliance |                        |                       |       |      |                             |       |
|-----------------------------------------|------------------------|-----------------------|-------|------|-----------------------------|-------|
|                                         | Compliance Description |                       | Data  | Comp | liance Description          | Data  |
|                                         | N/A                    | Ramp Length (in)      | 70.0  | No   | Ramp Slope (%)              | 9.2   |
|                                         | No                     | Ramp Width (in)       | 40.0  | No   | Ramp XSlope (%)             | 12.7  |
|                                         | N/A                    | Flare Type LT         | N/A   | N/A  | Flare Type RT               | N/A   |
|                                         | N/A                    | Flare Slope LT (%)    | N/A   | N/A  | Flare Slope RT (%)          | N/A   |
|                                         | N/A                    | Flare Traversable LT? | N/A   | N/A  | Flare Traversable RT?       | N/A   |
|                                         | N/A                    | Landing Length (in)   | N/A   | N/A  | DWS Provided?               | N/A   |
|                                         | N/A                    | Landing Width (in)    | N/A   | N/A  | DWS Contrast?               | N/A   |
|                                         | N/A                    | Landing Slope (%)     | N/A   | N/A  | DWS Length (in)             | N/A   |
|                                         | N/A                    | Landing X Slope (%)   | N/A   | N/A  | DWS Full Width?             | N/A   |
|                                         | N/A                    | Landing Curb? (Y/N)   | N/A   | N/A  | DWS Offset (in)             | N/A   |
|                                         | N/A                    | Shared Landing?       | N/A   |      |                             |       |
|                                         | N/A                    | Gutter Ponding?       | N/A   | N/A  | Gutter Slope (%)            | N/A   |
|                                         | N/A                    | Gutter Lip Ht (in)    | N/A   | N/A  | Gutter X Slope (%)          | N/A   |
|                                         | N/A                    | Painted X Walk1?      | No    | N/A  | Painted X Walk2?            | No    |
|                                         |                        | X Walk 1 Direction    | To SE |      | X Walk 2 Direction          | To NE |
|                                         | N/A                    | X Walk 1 Width (in)   | N/A   | N/A  | X Walk 2 Width (in)         | N/A   |
|                                         |                        | X Walk 1 Slope (%)    | 2.9   |      | X Walk 2 Slope (%)          | 1.7   |
|                                         |                        | X Walk 1 X Slope (%)  | 5.4   |      | X Walk 2 X Slope (%)        | 4.2   |
|                                         | N/A                    | Ramp inside XWalk1?   | N/A   | N/A  | Ramp inside XWalk2?         | N/A   |
|                                         |                        | Road Slope (%)        | 4.6   | N/A  | Clear Space?                | N/A   |
|                                         |                        | Road X Slope (%)      | 2.3   | N/A  | Clear Space to XWalk (in)   | N/A   |
|                                         | N/A                    | Any Obstructions?     | N/A   | N/A  | Storm Grate/Utility Hazard? | N/A   |
|                                         |                        | Obstruction Type      |       |      | Storm Grate/Utility Type    |       |
|                                         |                        |                       | N/A   |      |                             | N/A   |
|                                         |                        |                       |       | Yes  | Surface Condition? (G/P)    | Good  |
|                                         |                        |                       |       | -    |                             |       |