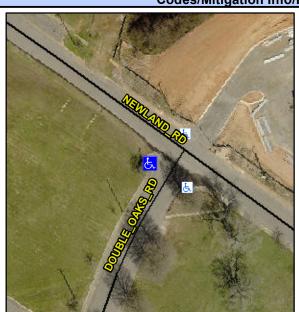

## Access Compliance Report Public Rights-of-Way (Curb Ramps)

Intersection ID: 8843 Main Street: DOUBLE\_OAKS\_RD Cross Street: NEWLAND\_RD Location: W

ADA ID: BF2452AD1166 Ramp Type: PerpDiag Initial Pass/Fail: Fail Overall Compliance: No Severity Score: 46.25

## Field Measurements/Component Compliance

Street 1 Name
Stop Condition-Street 2
Street 2 Name
Stop Condition-Street 1

DOUBLE OAKS RD StopSign NEWLAND RD None Possible Solutions:

Remove & Replace Curb Ramp With Two New Directional Ramps or Equivalent.