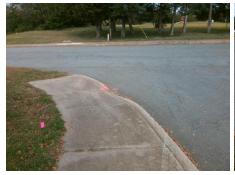

## Access Compliance Report Public Rights-of-Way (Curb Ramps)

Intersection ID: 8843 Main Street: DOUBLE\_OAKS\_RD Cross Street: NEWLAND\_RD Location: W

ADA ID: BF2452AD1166 Ramp Type: PerpDiag Initial Pass/Fail: Fail Overall Compliance: No Severity Score: 46.25

Surveyor Notes:

N/A

PROW/ADA:

Not Found, R304.5.1, R304.2.2, R304.5.3

Total Cost: \$ 3200.00

| Field Measurements/Component Compliance |                        |                       |       |      |                             |       |
|-----------------------------------------|------------------------|-----------------------|-------|------|-----------------------------|-------|
|                                         | Compliance Description |                       | Data  | Comp | liance Description          | Data  |
|                                         | N/A                    | Ramp Length (in)      | 70.0  | No   | Ramp Slope (%)              | 9.2   |
|                                         | No                     | Ramp Width (in)       | 40.0  | No   | Ramp XSlope (%)             | 12.7  |
|                                         | N/A                    | Flare Type LT         | N/A   | N/A  | Flare Type RT               | N/A   |
|                                         | N/A                    | Flare Slope LT (%)    | N/A   | N/A  | Flare Slope RT (%)          | N/A   |
|                                         | N/A                    | Flare Traversable LT? | N/A   | N/A  | Flare Traversable RT?       | N/A   |
|                                         | N/A                    | Landing Length (in)   | N/A   | N/A  | DWS Provided?               | N/A   |
|                                         | N/A                    | Landing Width (in)    | N/A   | N/A  | DWS Contrast?               | N/A   |
|                                         | N/A                    | Landing Slope (%)     | N/A   | N/A  | DWS Length (in)             | N/A   |
|                                         | N/A                    | Landing X Slope (%)   | N/A   | N/A  | DWS Full Width?             | N/A   |
|                                         | N/A                    | Landing Curb? (Y/N)   | N/A   | N/A  | DWS Offset (in)             | N/A   |
|                                         | N/A                    | Shared Landing?       | N/A   |      |                             |       |
|                                         | N/A                    | Gutter Ponding?       | N/A   | N/A  | Gutter Slope (%)            | N/A   |
|                                         | N/A                    | Gutter Lip Ht (in)    | N/A   | N/A  | Gutter X Slope (%)          | N/A   |
|                                         | N/A                    | Painted X Walk1?      | No    | N/A  | Painted X Walk2?            | No    |
|                                         |                        | X Walk 1 Direction    | To SE |      | X Walk 2 Direction          | To NE |
|                                         | N/A                    | X Walk 1 Width (in)   | N/A   | N/A  | X Walk 2 Width (in)         | N/A   |
|                                         |                        | X Walk 1 Slope (%)    | 2.9   |      | X Walk 2 Slope (%)          | 1.7   |
|                                         |                        | X Walk 1 X Slope (%)  | 5.4   |      | X Walk 2 X Slope (%)        | 4.2   |
|                                         | N/A                    | Ramp inside XWalk1?   | N/A   | N/A  | Ramp inside XWalk2?         | N/A   |
|                                         |                        | Road Slope (%)        | 4.6   | N/A  | Clear Space?                | N/A   |
|                                         |                        | Road X Slope (%)      | 2.3   | N/A  | Clear Space to XWalk (in)   | N/A   |
|                                         | N/A                    | Any Obstructions?     | N/A   | N/A  | Storm Grate/Utility Hazard? | N/A   |
|                                         |                        | Obstruction Type      |       |      | Storm Grate/Utility Type    |       |
|                                         |                        |                       | N/A   |      |                             | N/A   |
|                                         |                        |                       |       | Yes  | Surface Condition? (G/P)    | Good  |
|                                         |                        |                       |       | -    |                             |       |