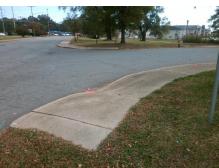

## Access Compliance Report Public Rights-of-Way (Curb Ramps)

Intersection ID: 8843 Main Street: DOUBLE\_OAKS\_RD Cross Street: NEWLAND\_RD Location: W

ADA ID: BF2452AD1166 Ramp Type: PerpDiag Initial Pass/Fail: Fail Overall Compliance: No Severity Score: 46.25

Surveyor Notes:

N/A

PROW/ADA:

Not Found, R304.5.1, R304.2.2, R304.5.3

Total Cost: \$ 3200.00

| Field Measurements/Component Compliance |                        |                       |       |      |                             |       |
|-----------------------------------------|------------------------|-----------------------|-------|------|-----------------------------|-------|
|                                         | Compliance Description |                       | Data  | Comp | liance Description          | Data  |
|                                         | N/A                    | Ramp Length (in)      | 70.0  | No   | Ramp Slope (%)              | 9.2   |
|                                         | No                     | Ramp Width (in)       | 40.0  | No   | Ramp XSlope (%)             | 12.7  |
|                                         | N/A                    | Flare Type LT         | N/A   | N/A  | Flare Type RT               | N/A   |
|                                         | N/A                    | Flare Slope LT (%)    | N/A   | N/A  | Flare Slope RT (%)          | N/A   |
|                                         | N/A                    | Flare Traversable LT? | N/A   | N/A  | Flare Traversable RT?       | N/A   |
|                                         | N/A                    | Landing Length (in)   | N/A   | N/A  | DWS Provided?               | N/A   |
|                                         | N/A                    | Landing Width (in)    | N/A   | N/A  | DWS Contrast?               | N/A   |
|                                         | N/A                    | Landing Slope (%)     | N/A   | N/A  | DWS Length (in)             | N/A   |
|                                         | N/A                    | Landing X Slope (%)   | N/A   | N/A  | DWS Full Width?             | N/A   |
|                                         | N/A                    | Landing Curb? (Y/N)   | N/A   | N/A  | DWS Offset (in)             | N/A   |
|                                         | N/A                    | Shared Landing?       | N/A   |      |                             |       |
|                                         | N/A                    | Gutter Ponding?       | N/A   | N/A  | Gutter Slope (%)            | N/A   |
|                                         | N/A                    | Gutter Lip Ht (in)    | N/A   | N/A  | Gutter X Slope (%)          | N/A   |
|                                         | N/A                    | Painted X Walk1?      | No    | N/A  | Painted X Walk2?            | No    |
|                                         |                        | X Walk 1 Direction    | To SE |      | X Walk 2 Direction          | To NE |
|                                         | N/A                    | X Walk 1 Width (in)   | N/A   | N/A  | X Walk 2 Width (in)         | N/A   |
|                                         |                        | X Walk 1 Slope (%)    | 2.9   |      | X Walk 2 Slope (%)          | 1.7   |
|                                         |                        | X Walk 1 X Slope (%)  | 5.4   |      | X Walk 2 X Slope (%)        | 4.2   |
|                                         | N/A                    | Ramp inside XWalk1?   | N/A   | N/A  | Ramp inside XWalk2?         | N/A   |
|                                         |                        | Road Slope (%)        | 4.6   | N/A  | Clear Space?                | N/A   |
|                                         |                        | Road X Slope (%)      | 2.3   | N/A  | Clear Space to XWalk (in)   | N/A   |
|                                         | N/A                    | Any Obstructions?     | N/A   | N/A  | Storm Grate/Utility Hazard? | N/A   |
|                                         |                        | Obstruction Type      |       |      | Storm Grate/Utility Type    |       |
|                                         |                        |                       | N/A   |      |                             | N/A   |
|                                         |                        |                       |       | Yes  | Surface Condition? (G/P)    | Good  |
|                                         |                        |                       |       | -    |                             |       |