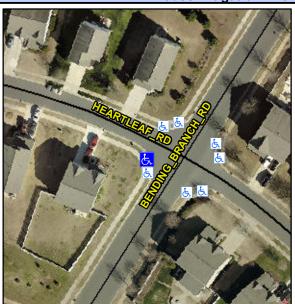

## **Access Compliance Report Public Rights-of-Way** (Curb Ramps)

Intersection ID: 50600 Main Street: BENDING BRANCH RD Cross Street: HEARTLEAF\_RD Location: W Initial Pass/Fail: Fail ADA ID: BF264122FD35 Ramp Type: Perp **Overall Compliance: No Severity Score:** 10