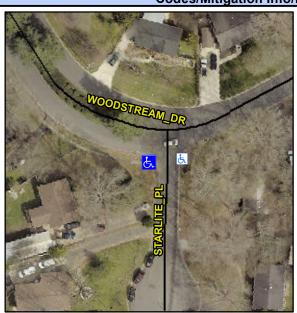

## Access Compliance Report Public Rights-of-Way (Curb Ramps)

Intersection ID: 21408 Main Street: STARLITE\_PL Cross Street: WOODSTREAM\_DR Location: SW

ADA ID: BF2B36DF21FC Ramp Type: PerpDiag Initial Pass/Fail: Fail Overall Compliance: No Severity Score: 13.75