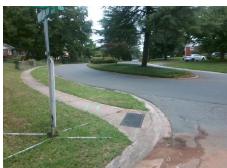

## Field Measurements/Component Compliance

Street 1 Name
Stop Condition-Street 2
Street 2 Name
Stop Condition-Street 1

STARLITE PL StopSign WOODSTREAM DR None Possible Solutions:

Remove & Replace Curb Ramp With
Two New Directional Ramps or
Equivalent.