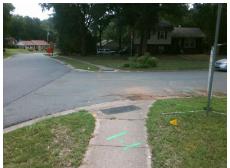

## Field Measurements/Component Compliance

Street 1 Name
Stop Condition-Street 2
Street 2 Name
Stop Condition-Street 1

STARLITE PL StopSign WOODSTREAM DR None Possible Solutions:

Remove & Replace Curb Ramp With
Two New Directional Ramps or
Equivalent.