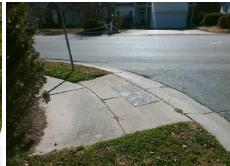

## Field Measurements/Component Compliance

Street 1 Name WOODLAND PARK LN
Stop Condition-Street 2 StopSign
Street 2 Name N/A
Stop Condition-Street 1 N/A

Total Cost: \$ 1850.00

| Field Measurements/Component Compliance |                       |       |      |                             |      |
|-----------------------------------------|-----------------------|-------|------|-----------------------------|------|
| Compliance Description                  |                       | Data  | Comp | liance Description          | Data |
| N/A                                     | Ramp Length (in)      | 46.5  | No   | Ramp Slope (%)              | 8.7  |
| Yes                                     | Ramp Width (in)       | 70.0  | No   | Ramp XSlope (%)             | 6.1  |
| N/A                                     | Flare Type LT         | N/A   | N/A  | Flare Type RT               | N/A  |
| N/A                                     | Flare Slope LT (%)    | N/A   | N/A  | Flare Slope RT (%)          | N/A  |
| N/A                                     | Flare Traversable LT? | N/A   | N/A  | Flare Traversable RT?       | N/A  |
| N/A                                     | Landing Length (in)   | N/A   | N/A  | DWS Provided?               | N/A  |
| N/A                                     | Landing Width (in)    | N/A   | N/A  | DWS Contrast?               | N/A  |
| N/A                                     | Landing Slope (%)     | N/A   | N/A  | DWS Length (in)             | N/A  |
| N/A                                     | Landing X Slope (%)   | N/A   | N/A  | DWS Full Width?             | N/A  |
| N/A                                     | Landing Curb? (Y/N)   | N/A   | N/A  | DWS Offset (in)             | N/A  |
| N/A                                     | Shared Landing?       | N/A   |      |                             |      |
| N/A                                     | Gutter Ponding?       | N/A   | N/A  | Gutter Slope (%)            | N/A  |
| N/A                                     | Gutter Lip Ht (in)    | 1.5   | N/A  | Gutter X Slope (%)          | N/A  |
| N/A                                     | Painted X Walk1?      | No    | N/A  | Painted X Walk2?            | N/A  |
|                                         | X Walk 1 Direction    | To NW |      | X Walk 2 Direction          | N/A  |
| N/A                                     | X Walk 1 Width (in)   | N/A   | N/A  | X Walk 2 Width (in)         | N/A  |
|                                         | X Walk 1 Slope (%)    | 3.6   |      | X Walk 2 Slope (%)          | N/A  |
|                                         | X Walk 1 X Slope (%)  | 4.1   |      | X Walk 2 X Slope (%)        | N/A  |
| N/A                                     | Ramp inside XWalk1?   | N/A   | N/A  | Ramp inside XWalk2?         | N/A  |
|                                         | Road Slope (%)        | N/A   | N/A  | Clear Space?                | N/A  |
|                                         | Road X Slope (%)      | N/A   | N/A  | Clear Space to XWalk (in)   | N/A  |
| N/A                                     | Any Obstructions?     | N/A   | N/A  | Storm Grate/Utility Hazard? | N/A  |
|                                         | Obstruction Type      |       |      | Storm Grate/Utility Type    |      |
|                                         |                       | N/A   |      |                             | N/A  |
|                                         |                       |       | Yes  | Surface Condition? (G/P)    | Good |
|                                         |                       |       |      |                             |      |