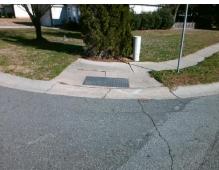

## Field Measurements/Component Compliance

Street 1 Name WOODLAND PARK LN
Stop Condition-Street 2 StopSign
Street 2 Name N/A
Stop Condition-Street 1 N/A

Total Cost: \$ 1850.00

| Field Measurements/Component Compliance |                       |       |      |                             |      |
|-----------------------------------------|-----------------------|-------|------|-----------------------------|------|
| Compliance Description                  |                       | Data  | Comp | liance Description          | Data |
| N/A                                     | Ramp Length (in)      | 46.5  | No   | Ramp Slope (%)              | 8.7  |
| Yes                                     | Ramp Width (in)       | 70.0  | No   | Ramp XSlope (%)             | 6.1  |
| N/A                                     | Flare Type LT         | N/A   | N/A  | Flare Type RT               | N/A  |
| N/A                                     | Flare Slope LT (%)    | N/A   | N/A  | Flare Slope RT (%)          | N/A  |
| N/A                                     | Flare Traversable LT? | N/A   | N/A  | Flare Traversable RT?       | N/A  |
| N/A                                     | Landing Length (in)   | N/A   | N/A  | DWS Provided?               | N/A  |
| N/A                                     | Landing Width (in)    | N/A   | N/A  | DWS Contrast?               | N/A  |
| N/A                                     | Landing Slope (%)     | N/A   | N/A  | DWS Length (in)             | N/A  |
| N/A                                     | Landing X Slope (%)   | N/A   | N/A  | DWS Full Width?             | N/A  |
| N/A                                     | Landing Curb? (Y/N)   | N/A   | N/A  | DWS Offset (in)             | N/A  |
| N/A                                     | Shared Landing?       | N/A   |      |                             |      |
| N/A                                     | Gutter Ponding?       | N/A   | N/A  | Gutter Slope (%)            | N/A  |
| N/A                                     | Gutter Lip Ht (in)    | 1.5   | N/A  | Gutter X Slope (%)          | N/A  |
| N/A                                     | Painted X Walk1?      | No    | N/A  | Painted X Walk2?            | N/A  |
|                                         | X Walk 1 Direction    | To NW |      | X Walk 2 Direction          | N/A  |
| N/A                                     | X Walk 1 Width (in)   | N/A   | N/A  | X Walk 2 Width (in)         | N/A  |
|                                         | X Walk 1 Slope (%)    | 3.6   |      | X Walk 2 Slope (%)          | N/A  |
|                                         | X Walk 1 X Slope (%)  | 4.1   |      | X Walk 2 X Slope (%)        | N/A  |
| N/A                                     | Ramp inside XWalk1?   | N/A   | N/A  | Ramp inside XWalk2?         | N/A  |
|                                         | Road Slope (%)        | N/A   | N/A  | Clear Space?                | N/A  |
|                                         | Road X Slope (%)      | N/A   | N/A  | Clear Space to XWalk (in)   | N/A  |
| N/A                                     | Any Obstructions?     | N/A   | N/A  | Storm Grate/Utility Hazard? | N/A  |
|                                         | Obstruction Type      |       |      | Storm Grate/Utility Type    |      |
|                                         |                       | N/A   |      |                             | N/A  |
|                                         |                       |       | Yes  | Surface Condition? (G/P)    | Good |
|                                         |                       |       |      |                             |      |