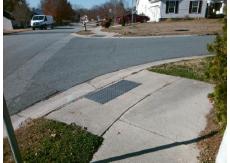

## Field Measurements/Component Compliance

Street 1 Name WOODLAND PARK LN
Stop Condition-Street 2 StopSign
Street 2 Name N/A
Stop Condition-Street 1 N/A

Total Cost: \$ 1850.00

| Field Measurements/Component Compliance |                       |       |      |                             |      |
|-----------------------------------------|-----------------------|-------|------|-----------------------------|------|
| Compliance Description                  |                       | Data  | Comp | liance Description          | Data |
| N/A                                     | Ramp Length (in)      | 46.5  | No   | Ramp Slope (%)              | 8.7  |
| Yes                                     | Ramp Width (in)       | 70.0  | No   | Ramp XSlope (%)             | 6.1  |
| N/A                                     | Flare Type LT         | N/A   | N/A  | Flare Type RT               | N/A  |
| N/A                                     | Flare Slope LT (%)    | N/A   | N/A  | Flare Slope RT (%)          | N/A  |
| N/A                                     | Flare Traversable LT? | N/A   | N/A  | Flare Traversable RT?       | N/A  |
| N/A                                     | Landing Length (in)   | N/A   | N/A  | DWS Provided?               | N/A  |
| N/A                                     | Landing Width (in)    | N/A   | N/A  | DWS Contrast?               | N/A  |
| N/A                                     | Landing Slope (%)     | N/A   | N/A  | DWS Length (in)             | N/A  |
| N/A                                     | Landing X Slope (%)   | N/A   | N/A  | DWS Full Width?             | N/A  |
| N/A                                     | Landing Curb? (Y/N)   | N/A   | N/A  | DWS Offset (in)             | N/A  |
| N/A                                     | Shared Landing?       | N/A   |      |                             |      |
| N/A                                     | Gutter Ponding?       | N/A   | N/A  | Gutter Slope (%)            | N/A  |
| N/A                                     | Gutter Lip Ht (in)    | 1.5   | N/A  | Gutter X Slope (%)          | N/A  |
| N/A                                     | Painted X Walk1?      | No    | N/A  | Painted X Walk2?            | N/A  |
|                                         | X Walk 1 Direction    | To NW |      | X Walk 2 Direction          | N/A  |
| N/A                                     | X Walk 1 Width (in)   | N/A   | N/A  | X Walk 2 Width (in)         | N/A  |
|                                         | X Walk 1 Slope (%)    | 3.6   |      | X Walk 2 Slope (%)          | N/A  |
|                                         | X Walk 1 X Slope (%)  | 4.1   |      | X Walk 2 X Slope (%)        | N/A  |
| N/A                                     | Ramp inside XWalk1?   | N/A   | N/A  | Ramp inside XWalk2?         | N/A  |
|                                         | Road Slope (%)        | N/A   | N/A  | Clear Space?                | N/A  |
|                                         | Road X Slope (%)      | N/A   | N/A  | Clear Space to XWalk (in)   | N/A  |
| N/A                                     | Any Obstructions?     | N/A   | N/A  | Storm Grate/Utility Hazard? | N/A  |
|                                         | Obstruction Type      |       |      | Storm Grate/Utility Type    |      |
|                                         |                       | N/A   |      |                             | N/A  |
|                                         |                       |       | Yes  | Surface Condition? (G/P)    | Good |
|                                         |                       |       |      |                             |      |