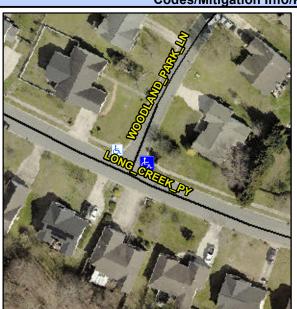

## Access Compliance Report Public Rights-of-Way (Curb Ramps)

Intersection ID: 5434 Main Street: LONG\_CREEK\_PY Cross Street: WOODLAND\_PARK\_LN Location: SE

ADA ID: BF2BCC787E7E Ramp Type: Perp Initial Pass/Fail: Fail Overall Compliance: No Severity Score: 25

## Field Measurements/Component Compliance

Street 1 Name WOODLAND PARK LN
Stop Condition-Street 2 StopSign
Street 2 Name N/A
Stop Condition-Street 1 N/A

Total Cost: \$ 1850.00

| Field Measurements/Component Compliance |                       |       |      |                             |      |
|-----------------------------------------|-----------------------|-------|------|-----------------------------|------|
| Compliance Description                  |                       | Data  | Comp | liance Description          | Data |
| N/A                                     | Ramp Length (in)      | 46.5  | No   | Ramp Slope (%)              | 8.7  |
| Yes                                     | Ramp Width (in)       | 70.0  | No   | Ramp XSlope (%)             | 6.1  |
| N/A                                     | Flare Type LT         | N/A   | N/A  | Flare Type RT               | N/A  |
| N/A                                     | Flare Slope LT (%)    | N/A   | N/A  | Flare Slope RT (%)          | N/A  |
| N/A                                     | Flare Traversable LT? | N/A   | N/A  | Flare Traversable RT?       | N/A  |
| N/A                                     | Landing Length (in)   | N/A   | N/A  | DWS Provided?               | N/A  |
| N/A                                     | Landing Width (in)    | N/A   | N/A  | DWS Contrast?               | N/A  |
| N/A                                     | Landing Slope (%)     | N/A   | N/A  | DWS Length (in)             | N/A  |
| N/A                                     | Landing X Slope (%)   | N/A   | N/A  | DWS Full Width?             | N/A  |
| N/A                                     | Landing Curb? (Y/N)   | N/A   | N/A  | DWS Offset (in)             | N/A  |
| N/A                                     | Shared Landing?       | N/A   |      |                             |      |
| N/A                                     | Gutter Ponding?       | N/A   | N/A  | Gutter Slope (%)            | N/A  |
| N/A                                     | Gutter Lip Ht (in)    | 1.5   | N/A  | Gutter X Slope (%)          | N/A  |
| N/A                                     | Painted X Walk1?      | No    | N/A  | Painted X Walk2?            | N/A  |
|                                         | X Walk 1 Direction    | To NW |      | X Walk 2 Direction          | N/A  |
| N/A                                     | X Walk 1 Width (in)   | N/A   | N/A  | X Walk 2 Width (in)         | N/A  |
|                                         | X Walk 1 Slope (%)    | 3.6   |      | X Walk 2 Slope (%)          | N/A  |
|                                         | X Walk 1 X Slope (%)  | 4.1   |      | X Walk 2 X Slope (%)        | N/A  |
| N/A                                     | Ramp inside XWalk1?   | N/A   | N/A  | Ramp inside XWalk2?         | N/A  |
|                                         | Road Slope (%)        | N/A   | N/A  | Clear Space?                | N/A  |
|                                         | Road X Slope (%)      | N/A   | N/A  | Clear Space to XWalk (in)   | N/A  |
| N/A                                     | Any Obstructions?     | N/A   | N/A  | Storm Grate/Utility Hazard? | N/A  |
|                                         | Obstruction Type      |       |      | Storm Grate/Utility Type    |      |
|                                         |                       | N/A   |      |                             | N/A  |
|                                         |                       |       | Yes  | Surface Condition? (G/P)    | Good |
|                                         |                       |       |      |                             |      |