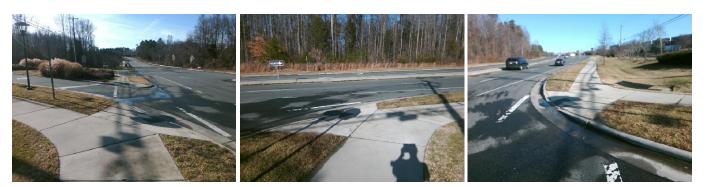

## Access Compliance Report Public Rights-of-Way (Curb Ramps)

| Intersection ID: 3443 Main St           | ction ID: 3443 Main Street: REAMES_RD |                                                | Cross Street: PERIMETER_PY |      |                           | Location:                   | NE   |
|-----------------------------------------|---------------------------------------|------------------------------------------------|----------------------------|------|---------------------------|-----------------------------|------|
| ADA ID: BF2E7BB6398B Ramp Type: Perp    |                                       | Initial Pass/Fail: Fail Overall Compliance: No |                            |      | o Severity Score:         | 22.5                        |      |
| Codes/Mitigation Info/Possible Solution |                                       | Field Measurements/Component Compliance        |                            |      |                           |                             |      |
|                                         | Possible Solutions:                   | Compliance Description Da                      |                            | Data | ta Compliance Description |                             | Data |
|                                         | Remove & Replace Entire Ramp.         | N/A                                            | Ramp Length (in)           | 56.0 | No                        | Ramp Slope (%)              | 10.7 |
|                                         |                                       | No                                             | Ramp Width (in)            | 47.0 | No                        | Ramp XSlope (%)             | 2.8  |
|                                         |                                       | N/A                                            | Flare Type LT              | N/A  | N/A                       | Flare Type RT               | N/A  |
|                                         |                                       | N/A                                            | Flare Slope LT (%)         | N/A  | N/A                       | Flare Slope RT (%)          | N/A  |
|                                         | Ū.                                    | N/A                                            | Flare Traversable LT?      | N/A  | N/A                       | Flare Traversable RT?       | N/A  |
|                                         | h h                                   | N/A                                            | Landing Length (in)        | N/A  | N/A                       | DWS Provided?               | N/A  |
|                                         | Surveyor Notes:                       | N/A                                            | Landing Width (in)         | N/A  | N/A                       | DWS Contrast?               | N/A  |
|                                         | N/A                                   | N/A                                            | Landing Slope (%)          | N/A  | N/A                       | DWS Length (in)             | N/A  |
|                                         |                                       | N/A                                            | Landing X Slope (%)        | N/A  | N/A                       | DWS Full Width?             | N/A  |
| <b>2 6</b>                              | 8                                     | N/A                                            | Landing Curb? (Y/N)        | N/A  | N/A                       | DWS Offset (in)             | N/A  |
|                                         | a.                                    | N/A                                            | Shared Landing?            | N/A  |                           |                             |      |
| PERMETER PY                             | PROW/ADA:                             | N/A                                            | Gutter Ponding?            | N/A  | N/A                       | Gutter Slope (%)            | N/A  |
|                                         | Not Found, R304.5.1, R304.2.2,        | N/A                                            | Gutter Lip Ht (in)         | N/A  | N/A                       | Gutter X Slope (%)          | N/A  |
|                                         | R304.5.3                              | N/A                                            | Painted X Walk1?           | No   | N/A                       | Painted X Walk2?            | N/A  |
| 6.                                      |                                       |                                                | X Walk 1 Direction         | To S |                           | X Walk 2 Direction          | N/A  |
|                                         |                                       | N/A                                            | X Walk 1 Width (in)        | N/A  | N/A                       | X Walk 2 Width (in)         | N/A  |
| Street 1 Name PERIMETER PY              | _                                     |                                                | X Walk 1 Slope (%)         | 4.5  |                           | X Walk 2 Slope (%)          | N/A  |
| Stop Condition-Street 2 StopSign        |                                       |                                                | X Walk 1 X Slope (%)       | 5.1  |                           | X Walk 2 X Slope (%)        | N/A  |
| Street 2 Name N/A                       |                                       | N/A                                            | Ramp inside XWalk1?        | N/A  | N/A                       | Ramp inside XWalk2?         | N/A  |
| Stop Condition-Street 1 N/A             |                                       |                                                | Road Slope (%)             | N/A  | N/A                       | Clear Space?                | N/A  |
|                                         |                                       |                                                | Road X Slope (%)           | N/A  | N/A                       | Clear Space to XWalk (in)   | N/A  |
|                                         |                                       | N/A                                            | Any Obstructions?          | N/A  | N/A                       | Storm Grate/Utility Hazard? | N/A  |
|                                         | Total Cost: \$ 1                      | 850.00                                         | Obstruction Type           |      |                           | Storm Grate/Utility Type    |      |
|                                         |                                       |                                                |                            | N/A  |                           |                             | N/A  |