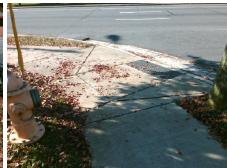

## Access Compliance Report Public Rights-of-Way (Curb Ramps)

Intersection ID: 10797 Main Street: ENDERLY\_RD Cross Street: FREEDOM\_DR Location: SE

ADA ID: BF33A1A66285 Ramp Type: Perp Initial Pass/Fail: Fail Overall Compliance: No Severity Score: 8.75

## Field Measurements/Component Compliance

Street 1 Name ENDERLY RD
Stop Condition-Street 2 StopSign
Street 2 Name N/A
Stop Condition-Street 1 N/A

Total Cost: \$ 1850.00

| Field Measurements/Component Compliance |                        |                       |       |             |       |                         |      |
|-----------------------------------------|------------------------|-----------------------|-------|-------------|-------|-------------------------|------|
|                                         | Compliance Description |                       | Data  | Data Compli |       | iance Description       |      |
|                                         | N/A                    | Ramp Length (in)      | 75.5  | Yes         | Ramp  | Slope (%)               | 5.0  |
|                                         | No                     | Ramp Width (in)       | 47.5  | Yes         | Ramp  | XSlope (%)              | 0.9  |
|                                         | N/A                    | Flare Type LT         | N/A   | N/A         | Flare | Type RT                 | N/A  |
|                                         | N/A                    | Flare Slope LT (%)    | N/A   | N/A         | Flare | Slope RT (%)            | N/A  |
|                                         | N/A                    | Flare Traversable LT? | N/A   | N/A         | Flare | Traversable RT?         | N/A  |
|                                         | N/A                    | Landing Length (in)   | N/A   | N/A         | DWS   | Provided?               | N/A  |
|                                         | N/A                    | Landing Width (in)    | N/A   | N/A         | DWS   | Contrast?               | N/A  |
|                                         | N/A                    | Landing Slope (%)     | N/A   | N/A         | DWS   | Length (in)             | N/A  |
|                                         | N/A                    | Landing X Slope (%)   | N/A   | N/A         | DWS   | Full Width?             | N/A  |
|                                         | N/A                    | Landing Curb? (Y/N)   | N/A   | N/A         | DWS   | Offset (in)             | N/A  |
|                                         | N/A                    | Shared Landing?       | N/A   |             |       |                         |      |
|                                         | N/A                    | Gutter Ponding?       | N/A   | N/A         | Gutte | er Slope (%)            | N/A  |
|                                         | N/A                    | Gutter Lip Ht (in)    | N/A   | N/A         | Gutte | er X Slope (%)          | N/A  |
|                                         | N/A                    | Painted X Walk1?      | No    | N/A         | Paint | ed X Walk2?             | N/A  |
|                                         |                        | X Walk 1 Direction    | To NW |             | X Wa  | lk 2 Direction          | N/A  |
|                                         | N/A                    | X Walk 1 Width (in)   | N/A   | N/A         | X Wa  | lk 2 Width (in)         | N/A  |
|                                         |                        | X Walk 1 Slope (%)    | 5.0   |             | X Wa  | lk 2 Slope (%)          | N/A  |
|                                         |                        | X Walk 1 X Slope (%)  | 4.3   |             | X Wa  | lk 2 X Slope (%)        | N/A  |
|                                         | N/A                    | Ramp inside XWalk1?   | N/A   | N/A         | Ram   | o inside XWalk2?        | N/A  |
|                                         |                        | Road Slope (%)        | N/A   | N/A         | Clear | Space?                  | N/A  |
|                                         |                        | Road X Slope (%)      | N/A   | N/A         | Clear | Space to XWalk (in)     | N/A  |
|                                         | N/A                    | Any Obstructions?     | N/A   | N/A         | Storn | n Grate/Utility Hazard? | N/A  |
|                                         |                        | Obstruction Type      |       |             | Storn | n Grate/Utility Type    |      |
|                                         |                        |                       | N/A   |             |       |                         | N/A  |
|                                         |                        |                       |       | Yes         | Surfa | ce Condition? (G/P)     | Good |
|                                         |                        |                       |       |             |       |                         |      |