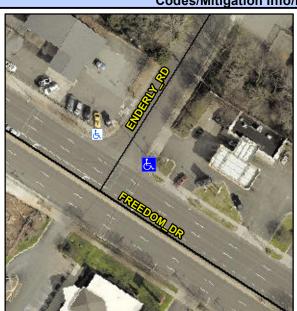

## Access Compliance Report Public Rights-of-Way (Curb Ramps)

Intersection ID: 10797 Main Street: ENDERLY\_RD Cross Street: FREEDOM\_DR Location: SE

ADA ID: BF33A1A66285 Ramp Type: Perp Initial Pass/Fail: Fail Overall Compliance: No Severity Score: 8.75

## Field Measurements/Component Compliance

Street 1 Name ENDERLY RD
Stop Condition-Street 2 StopSign
Street 2 Name N/A
Stop Condition-Street 1 N/A

Total Cost: \$ 1850.00

| Field Measurements/Component Compliance |                        |                       |       |             |       |                         |      |
|-----------------------------------------|------------------------|-----------------------|-------|-------------|-------|-------------------------|------|
|                                         | Compliance Description |                       | Data  | Data Compli |       | iance Description       |      |
|                                         | N/A                    | Ramp Length (in)      | 75.5  | Yes         | Ramp  | Slope (%)               | 5.0  |
|                                         | No                     | Ramp Width (in)       | 47.5  | Yes         | Ramp  | XSlope (%)              | 0.9  |
|                                         | N/A                    | Flare Type LT         | N/A   | N/A         | Flare | Type RT                 | N/A  |
|                                         | N/A                    | Flare Slope LT (%)    | N/A   | N/A         | Flare | Slope RT (%)            | N/A  |
|                                         | N/A                    | Flare Traversable LT? | N/A   | N/A         | Flare | Traversable RT?         | N/A  |
|                                         | N/A                    | Landing Length (in)   | N/A   | N/A         | DWS   | Provided?               | N/A  |
|                                         | N/A                    | Landing Width (in)    | N/A   | N/A         | DWS   | Contrast?               | N/A  |
|                                         | N/A                    | Landing Slope (%)     | N/A   | N/A         | DWS   | Length (in)             | N/A  |
|                                         | N/A                    | Landing X Slope (%)   | N/A   | N/A         | DWS   | Full Width?             | N/A  |
|                                         | N/A                    | Landing Curb? (Y/N)   | N/A   | N/A         | DWS   | Offset (in)             | N/A  |
|                                         | N/A                    | Shared Landing?       | N/A   |             |       |                         |      |
|                                         | N/A                    | Gutter Ponding?       | N/A   | N/A         | Gutte | er Slope (%)            | N/A  |
|                                         | N/A                    | Gutter Lip Ht (in)    | N/A   | N/A         | Gutte | er X Slope (%)          | N/A  |
|                                         | N/A                    | Painted X Walk1?      | No    | N/A         | Paint | ed X Walk2?             | N/A  |
|                                         |                        | X Walk 1 Direction    | To NW |             | X Wa  | lk 2 Direction          | N/A  |
|                                         | N/A                    | X Walk 1 Width (in)   | N/A   | N/A         | X Wa  | lk 2 Width (in)         | N/A  |
|                                         |                        | X Walk 1 Slope (%)    | 5.0   |             | X Wa  | lk 2 Slope (%)          | N/A  |
|                                         |                        | X Walk 1 X Slope (%)  | 4.3   |             | X Wa  | lk 2 X Slope (%)        | N/A  |
|                                         | N/A                    | Ramp inside XWalk1?   | N/A   | N/A         | Ram   | o inside XWalk2?        | N/A  |
|                                         |                        | Road Slope (%)        | N/A   | N/A         | Clear | Space?                  | N/A  |
|                                         |                        | Road X Slope (%)      | N/A   | N/A         | Clear | Space to XWalk (in)     | N/A  |
|                                         | N/A                    | Any Obstructions?     | N/A   | N/A         | Storn | n Grate/Utility Hazard? | N/A  |
|                                         |                        | Obstruction Type      |       |             | Storn | n Grate/Utility Type    |      |
|                                         |                        |                       | N/A   |             |       |                         | N/A  |
|                                         |                        |                       |       | Yes         | Surfa | ce Condition? (G/P)     | Good |
|                                         |                        |                       |       |             |       |                         |      |