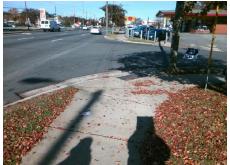

## Access Compliance Report Public Rights-of-Way (Curb Ramps)

Intersection ID: 10797 Main Street: ENDERLY\_RD Cross Street: FREEDOM\_DR Location: SE

ADA ID: BF33A1A66285 Ramp Type: Perp Initial Pass/Fail: Fail Overall Compliance: No Severity Score: 8.75

## Field Measurements/Component Compliance

Street 1 Name ENDERLY RD
Stop Condition-Street 2 StopSign
Street 2 Name N/A
Stop Condition-Street 1 N/A

Total Cost: \$ 1850.00

| Field Measurements/Component Compliance |                        |                       |       |             |       |                         |      |
|-----------------------------------------|------------------------|-----------------------|-------|-------------|-------|-------------------------|------|
|                                         | Compliance Description |                       | Data  | Data Compli |       | iance Description       |      |
|                                         | N/A                    | Ramp Length (in)      | 75.5  | Yes         | Ramp  | Slope (%)               | 5.0  |
|                                         | No                     | Ramp Width (in)       | 47.5  | Yes         | Ramp  | XSlope (%)              | 0.9  |
|                                         | N/A                    | Flare Type LT         | N/A   | N/A         | Flare | Type RT                 | N/A  |
|                                         | N/A                    | Flare Slope LT (%)    | N/A   | N/A         | Flare | Slope RT (%)            | N/A  |
|                                         | N/A                    | Flare Traversable LT? | N/A   | N/A         | Flare | Traversable RT?         | N/A  |
|                                         | N/A                    | Landing Length (in)   | N/A   | N/A         | DWS   | Provided?               | N/A  |
|                                         | N/A                    | Landing Width (in)    | N/A   | N/A         | DWS   | Contrast?               | N/A  |
|                                         | N/A                    | Landing Slope (%)     | N/A   | N/A         | DWS   | Length (in)             | N/A  |
|                                         | N/A                    | Landing X Slope (%)   | N/A   | N/A         | DWS   | Full Width?             | N/A  |
|                                         | N/A                    | Landing Curb? (Y/N)   | N/A   | N/A         | DWS   | Offset (in)             | N/A  |
|                                         | N/A                    | Shared Landing?       | N/A   |             |       |                         |      |
|                                         | N/A                    | Gutter Ponding?       | N/A   | N/A         | Gutte | er Slope (%)            | N/A  |
|                                         | N/A                    | Gutter Lip Ht (in)    | N/A   | N/A         | Gutte | er X Slope (%)          | N/A  |
|                                         | N/A                    | Painted X Walk1?      | No    | N/A         | Paint | ed X Walk2?             | N/A  |
|                                         |                        | X Walk 1 Direction    | To NW |             | X Wa  | lk 2 Direction          | N/A  |
|                                         | N/A                    | X Walk 1 Width (in)   | N/A   | N/A         | X Wa  | lk 2 Width (in)         | N/A  |
|                                         |                        | X Walk 1 Slope (%)    | 5.0   |             | X Wa  | lk 2 Slope (%)          | N/A  |
|                                         |                        | X Walk 1 X Slope (%)  | 4.3   |             | X Wa  | lk 2 X Slope (%)        | N/A  |
|                                         | N/A                    | Ramp inside XWalk1?   | N/A   | N/A         | Ram   | o inside XWalk2?        | N/A  |
|                                         |                        | Road Slope (%)        | N/A   | N/A         | Clear | Space?                  | N/A  |
|                                         |                        | Road X Slope (%)      | N/A   | N/A         | Clear | Space to XWalk (in)     | N/A  |
|                                         | N/A                    | Any Obstructions?     | N/A   | N/A         | Storn | n Grate/Utility Hazard? | N/A  |
|                                         |                        | Obstruction Type      |       |             | Storn | n Grate/Utility Type    |      |
|                                         |                        |                       | N/A   |             |       |                         | N/A  |
|                                         |                        |                       |       | Yes         | Surfa | ce Condition? (G/P)     | Good |
|                                         |                        |                       |       |             |       |                         |      |