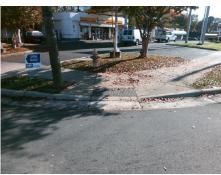

## Access Compliance Report Public Rights-of-Way (Curb Ramps)

Intersection ID: 10797 Main Street: ENDERLY\_RD Cross Street: FREEDOM\_DR Location: SE

ADA ID: BF33A1A66285 Ramp Type: Perp Initial Pass/Fail: Fail Overall Compliance: No Severity Score: 8.75

## Field Measurements/Component Compliance

Street 1 Name ENDERLY RD
Stop Condition-Street 2 StopSign
Street 2 Name N/A
Stop Condition-Street 1 N/A

Total Cost: \$ 1850.00

| Field Measurements/Component Compliance |                        |                       |       |             |       |                         |      |
|-----------------------------------------|------------------------|-----------------------|-------|-------------|-------|-------------------------|------|
|                                         | Compliance Description |                       | Data  | Data Compli |       | iance Description       |      |
|                                         | N/A                    | Ramp Length (in)      | 75.5  | Yes         | Ramp  | Slope (%)               | 5.0  |
|                                         | No                     | Ramp Width (in)       | 47.5  | Yes         | Ramp  | XSlope (%)              | 0.9  |
|                                         | N/A                    | Flare Type LT         | N/A   | N/A         | Flare | Type RT                 | N/A  |
|                                         | N/A                    | Flare Slope LT (%)    | N/A   | N/A         | Flare | Slope RT (%)            | N/A  |
|                                         | N/A                    | Flare Traversable LT? | N/A   | N/A         | Flare | Traversable RT?         | N/A  |
|                                         | N/A                    | Landing Length (in)   | N/A   | N/A         | DWS   | Provided?               | N/A  |
|                                         | N/A                    | Landing Width (in)    | N/A   | N/A         | DWS   | Contrast?               | N/A  |
|                                         | N/A                    | Landing Slope (%)     | N/A   | N/A         | DWS   | Length (in)             | N/A  |
|                                         | N/A                    | Landing X Slope (%)   | N/A   | N/A         | DWS   | Full Width?             | N/A  |
|                                         | N/A                    | Landing Curb? (Y/N)   | N/A   | N/A         | DWS   | Offset (in)             | N/A  |
|                                         | N/A                    | Shared Landing?       | N/A   |             |       |                         |      |
|                                         | N/A                    | Gutter Ponding?       | N/A   | N/A         | Gutte | er Slope (%)            | N/A  |
|                                         | N/A                    | Gutter Lip Ht (in)    | N/A   | N/A         | Gutte | er X Slope (%)          | N/A  |
|                                         | N/A                    | Painted X Walk1?      | No    | N/A         | Paint | ed X Walk2?             | N/A  |
|                                         |                        | X Walk 1 Direction    | To NW |             | X Wa  | lk 2 Direction          | N/A  |
|                                         | N/A                    | X Walk 1 Width (in)   | N/A   | N/A         | X Wa  | lk 2 Width (in)         | N/A  |
|                                         |                        | X Walk 1 Slope (%)    | 5.0   |             | X Wa  | lk 2 Slope (%)          | N/A  |
|                                         |                        | X Walk 1 X Slope (%)  | 4.3   |             | X Wa  | lk 2 X Slope (%)        | N/A  |
|                                         | N/A                    | Ramp inside XWalk1?   | N/A   | N/A         | Ram   | o inside XWalk2?        | N/A  |
|                                         |                        | Road Slope (%)        | N/A   | N/A         | Clear | Space?                  | N/A  |
|                                         |                        | Road X Slope (%)      | N/A   | N/A         | Clear | Space to XWalk (in)     | N/A  |
|                                         | N/A                    | Any Obstructions?     | N/A   | N/A         | Storn | n Grate/Utility Hazard? | N/A  |
|                                         |                        | Obstruction Type      |       |             | Storn | n Grate/Utility Type    |      |
|                                         |                        |                       | N/A   |             |       |                         | N/A  |
|                                         |                        |                       |       | Yes         | Surfa | ce Condition? (G/P)     | Good |
|                                         |                        |                       |       |             |       |                         |      |