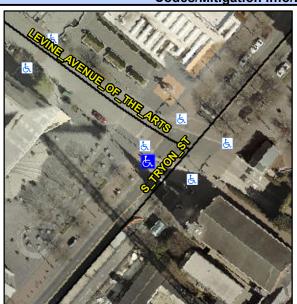

## **Access Compliance Report Public Rights-of-Way** (Curb Ramps)

Intersection ID: 12646 Main Street: LEVINE\_AVENUE\_OF\_THE\_ARTSoss Street: S\_TRYON\_ST Location:

ADA ID: BF37FB3DB36E Ramp Type: Perp Initial Pass/Fail: Fail **Overall Compliance: No** Severity Score: 13.75

## **Codes/Mitigation Info/Possible Solution**

**S TRYON ST** Street 1 Name Stop Condition-Street 2 Signal Street 2 Name N/A Stop Condition-Street 1 N/A Possible Solutions: Remove & Replace Entire Ramp. Surveyor Notes: N/A PROW/ADA: Not Found, R304.2.2, R304.5.3