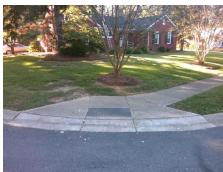

## Access Compliance Report Public Rights-of-Way (Curb Ramps)

Intersection ID: 18158Main Street: CHARING\_PLCross Street: REDCOAT\_DRLocation:SADA ID: BF3D476BDD93Ramp Type: BlendTrans2Initial Pass/Fail: FailOverall Compliance: NoSeverity Score:10

## Field Measurements/Component Compliance

Street 1 Name
Stop Condition-Street 1
Street 2 Name
Stop Condition-Street 2

CHARING PL None REDCOAT DR StopSign Possible Solutions:

Remove & Replace Curb Ramp With Two New Directional Ramps or Equivalent.

Surveyor Notes:

N/A

PROW/ADA:

R304.5.1, R304.5.3

Total Cost: \$ 3200.00

| Field Measurements/Component Compliance |                        |                       |       |                        |                             |       |
|-----------------------------------------|------------------------|-----------------------|-------|------------------------|-----------------------------|-------|
|                                         | Compliance Description |                       | Data  | Compliance Description |                             | Data  |
|                                         | N/A                    | Ramp Length (in)      | 73.0  | Yes                    | BlendTrans Slope (%)        | 4.3   |
|                                         | No                     | Ramp Width (in)       | 47.0  | No                     | BlendTrans XSlope (%)       | 3.4   |
|                                         | N/A                    | Flare Type LT         | N/A   | N/A                    | Flare Type RT               | N/A   |
|                                         | N/A                    | Flare Slope LT (%)    | N/A   | N/A                    | Flare Slope RT (%)          | N/A   |
|                                         | N/A                    | Flare Traversable LT? | N/A   | N/A                    | Flare Traversable RT?       | N/A   |
|                                         | N/A                    | Landing Length (in)   | N/A   | N/A                    | DWS Provided?               | N/A   |
|                                         | N/A                    | Landing Width (in)    | N/A   | N/A                    | DWS Contrast?               | N/A   |
|                                         | N/A                    | Landing Slope (%)     | N/A   | N/A                    | DWS Length (in)             | N/A   |
|                                         | N/A                    | Landing X Slope (%)   | N/A   | N/A                    | DWS Full Width?             | N/A   |
|                                         | N/A                    | Landing Curb? (Y/N)   | N/A   | N/A                    | DWS Offset (in)             | N/A   |
|                                         | N/A                    | Shared Landing?       | N/A   |                        |                             |       |
|                                         | N/A                    | Gutter Ponding?       | N/A   | N/A                    | Gutter Slope (%)            | N/A   |
|                                         | N/A                    | Gutter Lip Ht (in)    | N/A   | N/A                    | Gutter X Slope (%)          | N/A   |
|                                         | N/A                    | Painted X Walk1?      | No    | N/A                    | Painted X Walk2?            | No    |
|                                         |                        | X Walk 1 Direction    | To NE |                        | X Walk 2 Direction          | To NW |
|                                         |                        | X Walk 1 Width (in)   | N/A   |                        | X Walk 2 Width (in)         | N/A   |
|                                         |                        | X Walk 1 Slope (%)    | 4.7   |                        | X Walk 2 Slope (%)          | 3.2   |
|                                         |                        | X Walk 1 X Slope (%)  | 0.3   |                        | X Walk 2 X Slope (%)        | 3.7   |
|                                         | N/A                    | Ramp inside XWalk1?   | N/A   | N/A                    | Ramp inside XWalk2?         | N/A   |
|                                         |                        | Road Slope (%)        | 2.8   |                        | Clear Space?                | N/A   |
|                                         |                        | Road X Slope (%)      | 6.4   | N/A                    | Clear Space to XWalk (in)   | N/A   |
|                                         | N/A                    | Any Obstructions?     | N/A   | N/A                    | Storm Grate/Utility Hazard? | N/A   |
|                                         |                        | Obstruction Type      |       |                        | Storm Grate/Utility Type    |       |
|                                         |                        |                       | N/A   |                        |                             | N/A   |
|                                         |                        |                       |       | Yes                    | Surface Condition? (G/P)    | Good  |
| e e                                     |                        |                       |       | N/A                    | Curb Slope (%)              | 4.4   |
|                                         |                        |                       |       |                        |                             |       |