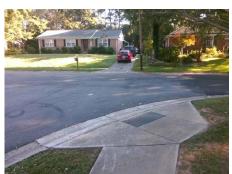

## Access Compliance Report Public Rights-of-Way (Curb Ramps)

Intersection ID: 18158Main Street: CHARING\_PLCross Street: REDCOAT\_DRLocation:SADA ID: BF3D476BDD93Ramp Type: BlendTrans2Initial Pass/Fail: FailOverall Compliance: NoSeverity Score:10

## Field Measurements/Component Compliance

Street 1 Name
Stop Condition-Street 1
Street 2 Name
Stop Condition-Street 2

CHARING PL None REDCOAT DR StopSign Possible Solutions:

Remove & Replace Curb Ramp With Two New Directional Ramps or Equivalent.

Surveyor Notes:

N/A

PROW/ADA:

R304.5.1, R304.5.3

Total Cost: \$ 3200.00

| Field Measurements/Component Compliance |                        |                       |       |                        |                             |       |
|-----------------------------------------|------------------------|-----------------------|-------|------------------------|-----------------------------|-------|
|                                         | Compliance Description |                       | Data  | Compliance Description |                             | Data  |
|                                         | N/A                    | Ramp Length (in)      | 73.0  | Yes                    | BlendTrans Slope (%)        | 4.3   |
|                                         | No                     | Ramp Width (in)       | 47.0  | No                     | BlendTrans XSlope (%)       | 3.4   |
|                                         | N/A                    | Flare Type LT         | N/A   | N/A                    | Flare Type RT               | N/A   |
|                                         | N/A                    | Flare Slope LT (%)    | N/A   | N/A                    | Flare Slope RT (%)          | N/A   |
|                                         | N/A                    | Flare Traversable LT? | N/A   | N/A                    | Flare Traversable RT?       | N/A   |
|                                         | N/A                    | Landing Length (in)   | N/A   | N/A                    | DWS Provided?               | N/A   |
|                                         | N/A                    | Landing Width (in)    | N/A   | N/A                    | DWS Contrast?               | N/A   |
|                                         | N/A                    | Landing Slope (%)     | N/A   | N/A                    | DWS Length (in)             | N/A   |
|                                         | N/A                    | Landing X Slope (%)   | N/A   | N/A                    | DWS Full Width?             | N/A   |
|                                         | N/A                    | Landing Curb? (Y/N)   | N/A   | N/A                    | DWS Offset (in)             | N/A   |
|                                         | N/A                    | Shared Landing?       | N/A   |                        |                             |       |
|                                         | N/A                    | Gutter Ponding?       | N/A   | N/A                    | Gutter Slope (%)            | N/A   |
|                                         | N/A                    | Gutter Lip Ht (in)    | N/A   | N/A                    | Gutter X Slope (%)          | N/A   |
|                                         | N/A                    | Painted X Walk1?      | No    | N/A                    | Painted X Walk2?            | No    |
|                                         |                        | X Walk 1 Direction    | To NE |                        | X Walk 2 Direction          | To NW |
|                                         |                        | X Walk 1 Width (in)   | N/A   |                        | X Walk 2 Width (in)         | N/A   |
|                                         |                        | X Walk 1 Slope (%)    | 4.7   |                        | X Walk 2 Slope (%)          | 3.2   |
|                                         |                        | X Walk 1 X Slope (%)  | 0.3   |                        | X Walk 2 X Slope (%)        | 3.7   |
|                                         | N/A                    | Ramp inside XWalk1?   | N/A   | N/A                    | Ramp inside XWalk2?         | N/A   |
|                                         |                        | Road Slope (%)        | 2.8   |                        | Clear Space?                | N/A   |
|                                         |                        | Road X Slope (%)      | 6.4   | N/A                    | Clear Space to XWalk (in)   | N/A   |
|                                         | N/A                    | Any Obstructions?     | N/A   | N/A                    | Storm Grate/Utility Hazard? | N/A   |
|                                         |                        | Obstruction Type      |       |                        | Storm Grate/Utility Type    |       |
|                                         |                        |                       | N/A   |                        |                             | N/A   |
|                                         |                        |                       |       | Yes                    | Surface Condition? (G/P)    | Good  |
| e e                                     |                        |                       |       | N/A                    | Curb Slope (%)              | 4.4   |
|                                         |                        |                       |       |                        |                             |       |