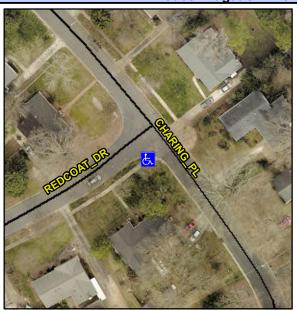

## Access Compliance Report Public Rights-of-Way (Curb Ramps)

Intersection ID: 18158Main Street: CHARING\_PLCross Street: REDCOAT\_DRLocation:SADA ID: BF3D476BDD93Ramp Type: BlendTrans2Initial Pass/Fail: FailOverall Compliance: NoSeverity Score:10

## Field Measurements/Component Compliance

Street 1 Name
Stop Condition-Street 1
Street 2 Name
Stop Condition-Street 2

CHARING PL None REDCOAT DR StopSign Possible Solutions:

Remove & Replace Curb Ramp With Two New Directional Ramps or Equivalent.